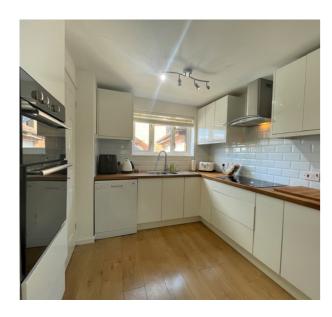

### **GROUND FLOOR**

ENTRANCE HALL

KITCHEN DINER

19' 7" x 9' 9" (5.97m x 2.97m)

**UTILITY ROOM** 

5' 5" x 4' 6" (1.65m x 1.37m)

**CONSERVATORY** 

12' 10" x 10' 9" (3.91m x 3.28m)