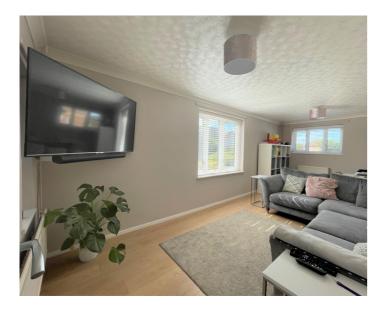

SITTING ROOM

19' 7" x 9' 9" (5.97m x 2.97m)

**FIRST FLOOR** 

**BEDROOM ONE** 

11' 1" x 9' 11" (3.38m x 3.02m)

**BEDROOM TWO** 

11' 1" x 9' 10" (3.38m x 3.00m)

**BEDROOM THREE** 