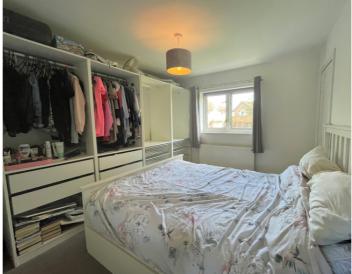

SITTING ROOM

19' 7" x 9' 9" (5.97m x 2.97m)

**FIRST FLOOR** 

**BEDROOM ONE** 

11' 1" x 9' 11" (3.38m x 3.02m)

**BEDROOM TWO** 

11' 1" x 9' 10" (3.38m x 3.00m)

**BEDROOM THREE** 