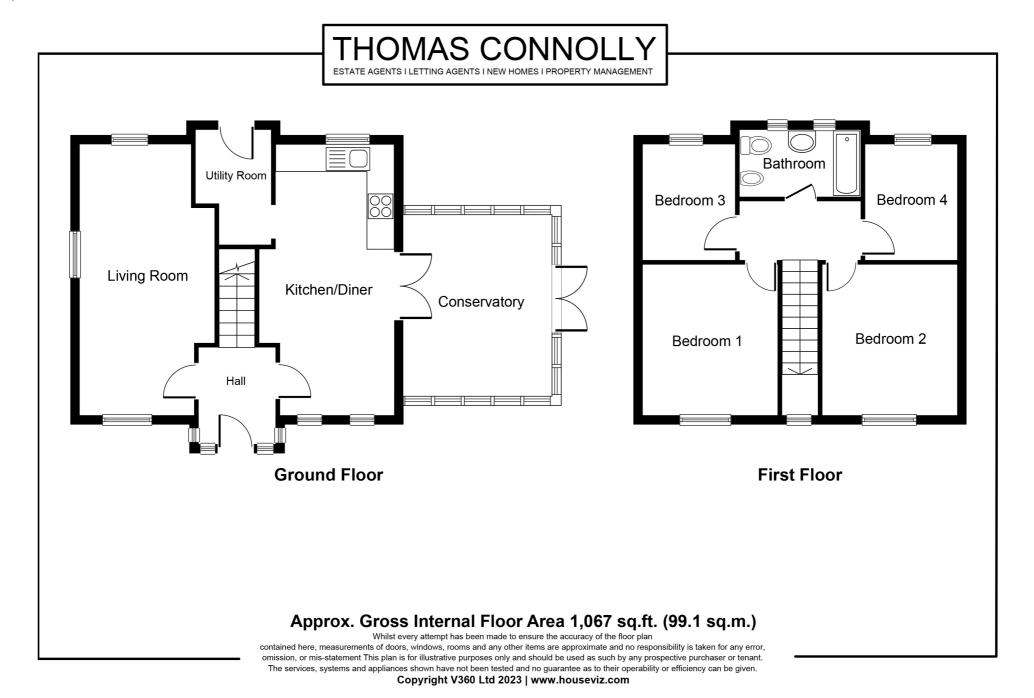

The accommodation in brief comprises; ground floor - entrance hall, sitting room, kitchen diner with a utility room and double doors leading in to the conservatory. The first floor offers four bedrooms and a family bathroom. This property also benefits from a sizable rear garden, a single garage and driveway parking.

### **GROUND FLOOR**

ENTRANCE HALL

KITCHEN DINER

19' 7" x 9' 9" (5.97m x 2.97m)

**UTILITY ROOM** 

5' 5" x 4' 6" (1.65m x 1.37m)

**CONSERVATORY** 

12' 10" x 10' 9" (3.91m x 3.28m)

SITTING ROOM

19' 7" x 9' 9" (5.97m x 2.97m)

**FIRST FLOOR** 

**BEDROOM ONE** 

11' 1" x 9' 11" (3.38m x 3.02m)

**BEDROOM TWO** 

11' 1" x 9' 10" (3.38m x 3.00m)

**BEDROOM THREE** 

8' 3" x 6' 11" (2.51m x 2.11m)

#### BEDROOM FOUR

8' 2" x 6' 11" (2.49m x 2.11m)

**FAMILY BATHROOM** 

### **EXTERIOR**

SINGLE GARAGE AND DRIVEWAY PARKING

REAR GARDEN