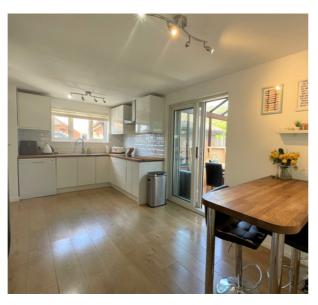

### **GROUND FLOOR**

ENTRANCE HALL

KITCHEN DINER

19' 7" x 9' 9" (5.97m x 2.97m)

**UTILITY ROOM** 

5' 5" x 4' 6" (1.65m x 1.37m)

**CONSERVATORY** 

12' 10" x 10' 9" (3.91m x 3.28m)