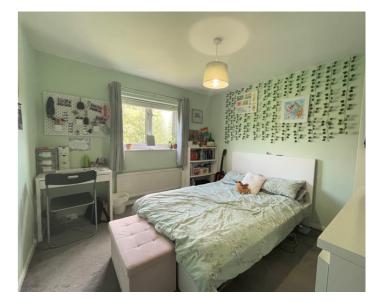

8' 3" x 6' 11" (2.51m x 2.11m)

#### BEDROOM FOUR

8' 2" x 6' 11" (2.49m x 2.11m)

**FAMILY BATHROOM** 