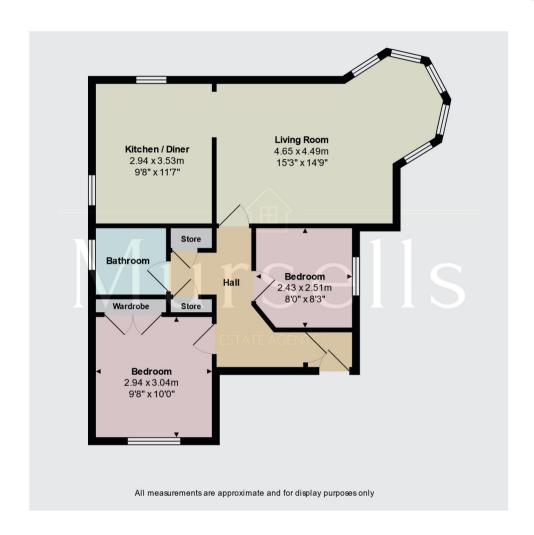

Flat 5, 2 Lulworth Court, Joshua Close, Poole, Dorset. BH15 4QW

- Top Floor Apartment
- Share Of Freehold
- 2 Bedrooms
- Two Allocated Parking Spaces

- No Forward Chain
- 15"8 Hexagonal-shaped Living Room
- Large Loft Space
- Communal Gardens

Upon entering, you are greeted by two generously sized double bedrooms, with the main bedroom equipped with built-in wardrobes, ensuring that storage is never a concern. The thoughtful design extends to the heart of the home - a modern and stylish 15"8 hexagonal-shaped living room. This unique living space is bathed in natural light, thanks to five UPVC double glazed windows that not only frame picturesque views but also create an inviting ambiance for both relaxation and entertaining.

Convenience meets luxury with two allocated parking spaces, providing hassle-free accessibility. Additional storage needs are effortlessly met by a large loft space, allowing you to keep your living area clutter-free. Embrace the warmth and efficiency of gas-fired central heating, featuring a combi boiler installed in 2019, ensuring comfort throughout the seasons.

The kitchen has a range of wall and base units with a electric oven and gas hob, free standing space for washing machine and fridge freezer.

The allure of this property extends beyond its interior, as it boasts attractive communal gardens adorned with a lush grass lawn. These shared outdoor spaces provide a tranquil retreat, inviting residents to unwind and enjoy the natural surroundings.