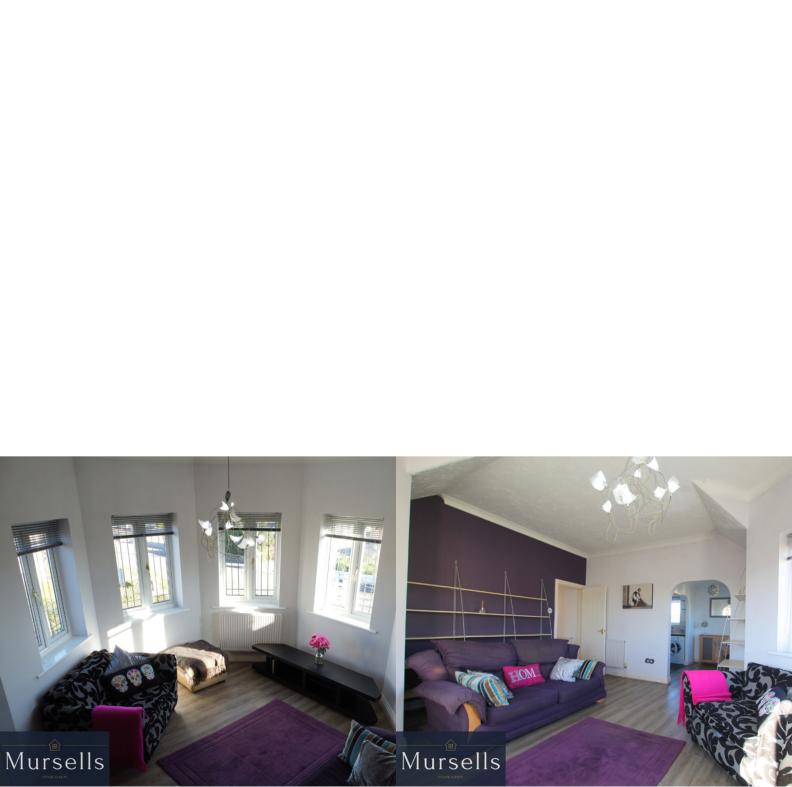

Upon entering, you are greeted by two generously sized double bedrooms, with the main bedroom equipped with built-in wardrobes, ensuring that storage is never a concern. The thoughtful design extends to the heart of the home - a modern and stylish 15"8 hexagonal-shaped living room. This unique living space is bathed in natural light, thanks to five UPVC double glazed windows that not only frame picturesque views but also create an inviting ambiance for both relaxation and entertaining.