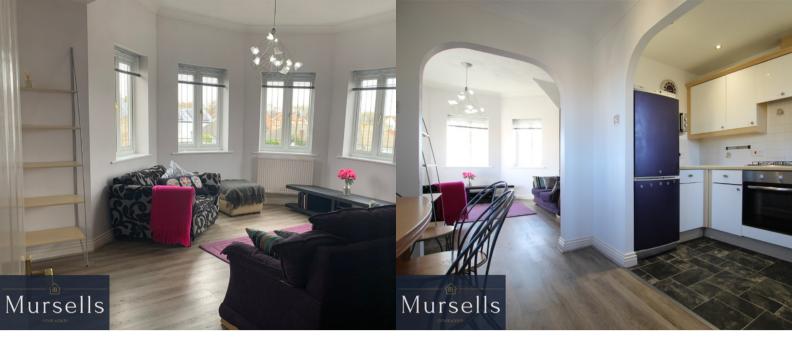

Upon entering, you are greeted by two generously sized double bedrooms, with the main bedroom equipped with built-in wardrobes, ensuring that storage is never a concern. The thoughtful design extends to the heart of the home - a modern and stylish 15"8 hexagonal-shaped living room. This unique living space is bathed in natural light, thanks to five UPVC double glazed windows that not only frame picturesque views but also create an inviting ambiance for both relaxation and entertaining.

The kitchen has a range of wall and base units with a electric oven and gas hob, free standing space for washing machine and fridge freezer.

The allure of this property extends beyond its interior, as it boasts attractive communal gardens adorned with a lush grass lawn. These shared outdoor spaces provide a tranquil retreat, inviting residents to unwind and enjoy the natural surroundings.