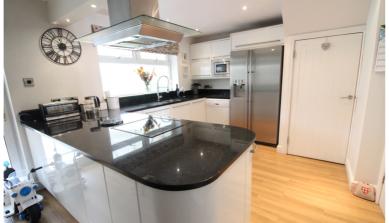

## **FULL DESCRIPTION**

An ideal purchase for the growing family is this well presented four bedroom (master en-suite) semi-detached property situated in the ever popular village location of Oakworth with excellent access to the primary school and village amenities. The well proportioned accommodation comprises of an entrance hall leading to a cloaks WC, the lounge has a living flame gas coal effect fire in surround, radiator, double glazed window to the front. The spacious dining kitchen has a range of modern base and wall mounted units, integrated double oven, hob and extractor fan, double glazed window to the rear and double glazed sliding doors leading into the conservatory which in turn has double glazed patio doors leading to the rear garden. To the first floor there are four bedrooms, the master having an en-suite shower room with shower cubicle, wash hand basin and WC. The house bathroom completes the internal accommodation having a modern fitted suite comprising of bath with shower over, WC, wash hand basin. externally the property has a drive leading to the garage, a generous size rear patio and garden. Offered for sale with no onward chain, EPC Rating C.