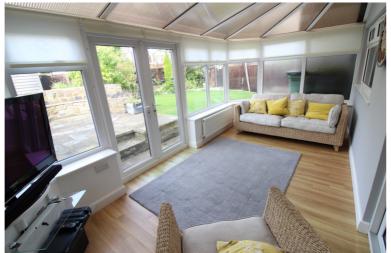

## **FULL DESCRIPTION**

An ideal purchase for the growing family is this well presented four bedroom (master en-suite) semi-detached property situated in the ever popular village location of Oakworth with excellent access to the primary school and village amenities. The well proportioned accommodation comprises of an entrance hall leading to a cloaks WC, the lounge has a living flame gas coal effect fire in surround, radiator, double glazed window to the front. The spacious dining kitchen has a range of modern base and wall mounted units, integrated double oven, hob and extractor fan, double glazed window to the rear and double glazed sliding doors leading into the conservatory which in turn has double glazed patio doors leading to the rear garden. To the first floor there are four bedrooms, the master having an en-suite shower room with shower cubicle, wash hand basin and WC. The house bathroom completes the internal accommodation having a modern fitted suite comprising of bath with shower over, WC, wash hand basin. externally the property has a drive leading to the garage, a generous size rear patio and garden. Offered for sale with no onward chain, EPC Rating C.