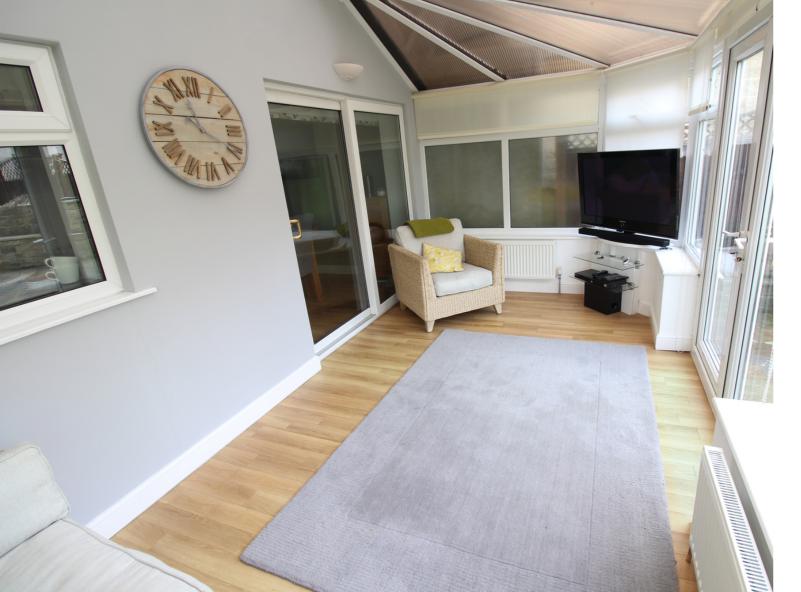

## **FULL DESCRIPTION**

An ideal purchase for the growing family is this well presented four bedroom (master en-suite) semi-detached property situated in the ever popular village location of Oakworth with excellent access to the primary school and village amenities. The well proportioned accommodation comprises of an entrance hall leading to a cloaks WC, the lounge has a living flame gas coal effect fire in surround, radiator, double glazed window to the front. The spacious dining kitchen has a range of modern base and wall mounted units, integrated double oven, hob and extractor fan, double glazed window to the rear and double glazed sliding doors leading into the conservatory which in turn has double glazed patio doors leading to the rear garden. To the first floor there are four bedrooms, the master having an en-suite shower room with shower cubicle, wash hand basin and WC. The house bathroom completes the internal accommodation having a modern fitted suite comprising of bath with shower over, WC, wash hand basin. externally the property has a drive leading to the garage, a generous size rear patio and garden. Offered for sale with no onward chain, EPC Rating C.