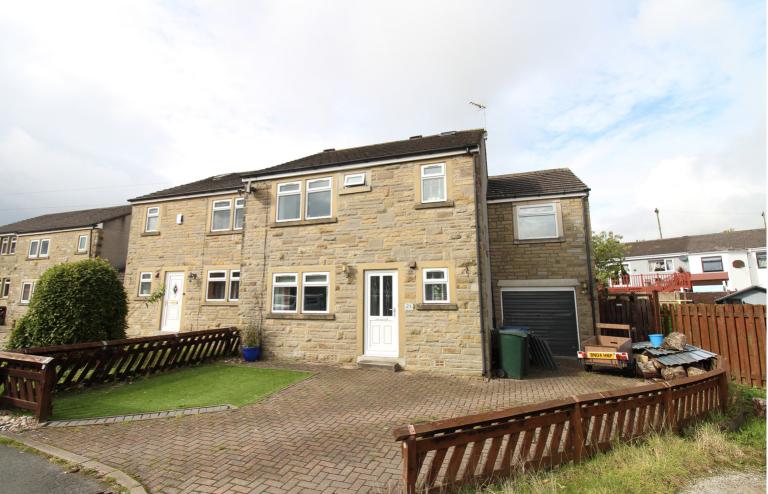

## **FULL DESCRIPTION**

An ideal purchase for the growing family is this well presented four bedroom (master en-suite) semi-detached property situated in the ever popular village location of Oakworth with excellent access to the primary school and village amenities. The well proportioned accommodation comprises of an entrance hall leading to a cloaks WC, the lounge has a living flame gas coal effect fire in surround, radiator, double glazed window to the front. The spacious dining kitchen has a range of modern base and wall mounted units, integrated double oven, hob and extractor fan, double glazed window to the rear and double glazed sliding doors leading into the conservatory which in turn has double glazed patio doors leading to the rear garden. To the first floor there are four bedrooms, the master having an en-suite shower room with shower cubicle, wash hand basin and WC. The house bathroom completes the internal accommodation having a modern fitted suite comprising of bath with shower over, WC, wash hand basin. externally the property has a drive leading to the garage, a generous size rear patio and garden. Offered for sale with no onward chain, EPC Rating C.