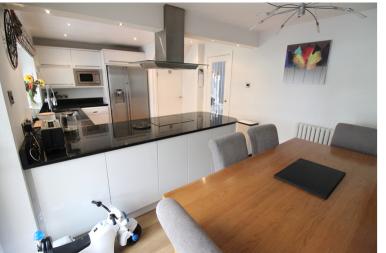

## **FULL DESCRIPTION**

An ideal purchase for the growing family is this well presented four bedroom (master en-suite) semi-detached property situated in the ever popular village location of Oakworth with excellent access to the primary school and village amenities. The well proportioned accommodation comprises of an entrance hall leading to a cloaks WC, the lounge has a living flame gas coal effect fire in surround, radiator, double glazed window to the front. The spacious dining kitchen has a range of modern base and wall mounted units, integrated double oven, hob and extractor fan, double glazed window to the rear and double glazed sliding doors leading into the conservatory which in turn has double glazed patio doors leading to the rear garden. To the first floor there are four bedrooms, the master having an en-suite shower room with shower cubicle, wash hand basin and WC. The house bathroom completes the internal accommodation having a modern fitted suite comprising of bath with shower over, WC, wash hand basin. externally the property has a drive leading to the garage, a generous size rear patio and garden. Offered for sale with no onward chain, EPC Rating C.