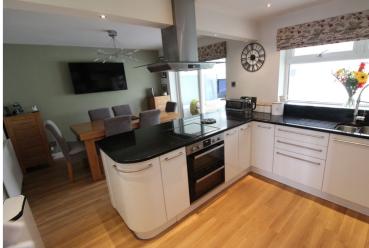

## **FULL DESCRIPTION**

An ideal purchase for the growing family is this well presented four bedroom (master en-suite) semi-detached property situated in the ever popular village location of Oakworth with excellent access to the primary school and village amenities. The well proportioned accommodation comprises of an entrance hall leading to a cloaks WC, the lounge has a living flame gas coal effect fire in surround, radiator, double glazed window to the front. The spacious dining kitchen has a range of modern base and wall mounted units, integrated double oven, hob and extractor fan, double glazed window to the rear and double glazed sliding doors leading into the conservatory which in turn has double glazed patio doors leading to the rear garden. To the first floor there are four bedrooms, the master having an en-suite shower room with shower cubicle, wash hand basin and WC. The house bathroom completes the internal accommodation having a modern fitted suite comprising of bath with shower over, WC, wash hand basin. externally the property has a drive leading to the garage, a generous size rear patio and garden. Offered for sale with no onward chain, EPC Rating C.