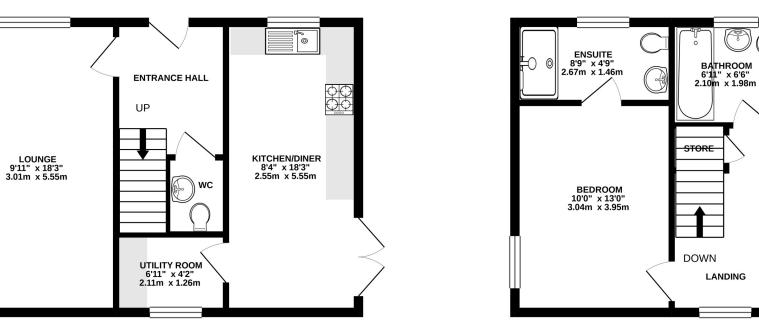

## 1ST FLOOR 458 sq.ft. (42.5 sq.m.) approx.

## GROUND FLOOR 458 sq.ft. (42.5 sq.m.) approx.

Whilst every attempt has been made to ensure the accuracy of the floorplan contained here, measurements of doors, windows, rooms and any other items are approximate and no responsibility is taken for any error, omission or mis-statement. This plan is for illustrative purposes only and should be used as such by any prospective purchaser. The services, systems and appliances shown have not been tested and no guarantee as to their operability or efficiency can be given. Made with Metropix @2020

BEDROOM 9'1" x 11'4" 2.77m x 3.46m

> BEDROOM 9'1" x 6'7" 2.77m x 2.01m

11a Hoghton Street, Southport, PR9 ONS | t: 01704 516 626 | email: contact@stephaniemacnab.co.uk