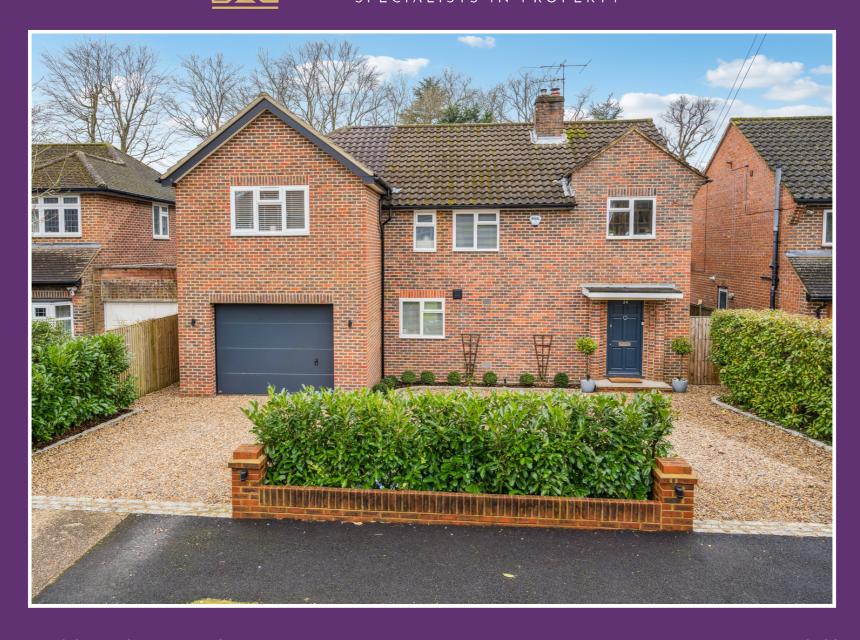

Hilton King & Locke are delighted to bring to market this immaculately presented four bedroom, extended detached property. The property is situated just minutes away from Gerrards Cross and is situated in a highly sought after location This property offers fantastic open plan living space as well as separate family rooms, large rear garden and large driveway providing plenty of off-street parking for multiple cars. This property has fantastic potential to extend subject to PP.

The south facing, large rear garden is mainly laid to lawn and has been landscaped to include a large patio which is directly accessible via the bi folding doors off of the open plan kitchen/living area and provides ample space for outdoor furniture. This property has fantastic potential to extend STPP.