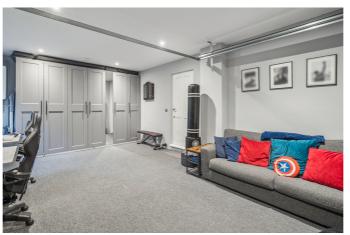

The front door leads into a large spacious entrance hall which provides direct access to the open plan kitchen/family room, and downstairs WC. The open plan area currently situates high end modern fitted kitchen with integrated appliances and ample storage and surface space with units at both base and eye level. Some appliances include, induction hob, double oven fridge freezer and dishwasher. There is also a breakfast bar and additional seating at the end of the island. This space also comfortably fits a six-seater table with rear garden aspect via the large windows and bi folding doors allowing for floods of natural light to enter the property. There are two rooms accessible from this space which are the living room and family room. The living room is a large bright space with double aspect windows which allows for multiple sofas and units providing a snug/family room away from the large open place living space. The family room is a wonderfully converted garage which provides space for additional sofas, desks and built in storage which houses the washing machine and dryer as well as providing plenty of floor space.