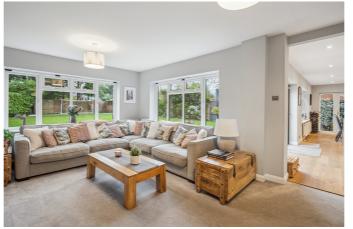

The front door leads into a large spacious entrance hall which provides direct access to the open plan kitchen/family room, and downstairs WC. The open plan area currently situates high end modern fitted kitchen with integrated appliances and ample storage and surface space with units at both base and eye level. Some appliances include, induction hob, double oven fridge freezer and dishwasher. There is also a breakfast bar and additional seating at the end of the island. This space also comfortably fits a six-seater table with rear garden aspect via the large windows and bi folding doors allowing for floods of natural light to enter the property. There are two rooms accessible from this space which are the living room and family room. The living room is a large bright space with double aspect windows which allows for multiple sofas and units providing a snug/family room away from the large open place living space. The family room is a wonderfully converted garage which provides space for additional sofas, desks and built in storage which houses the washing machine and dryer as well as providing plenty of floor space.