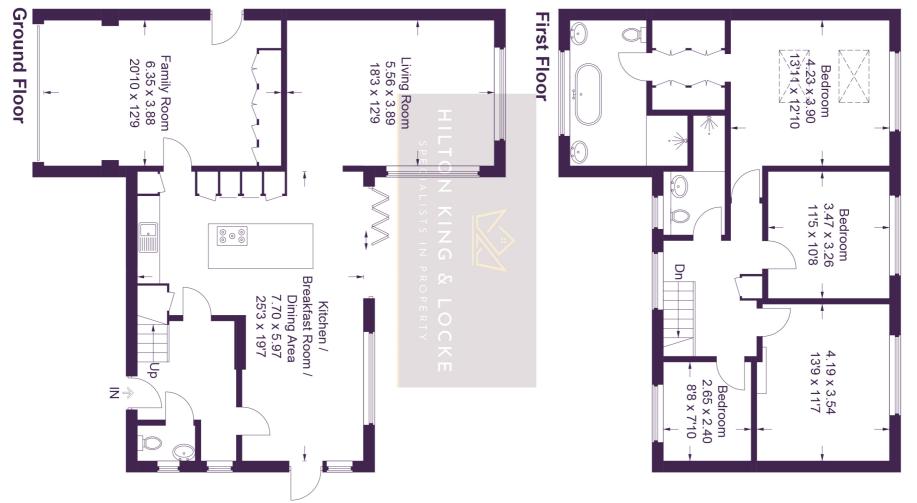

The front door leads into a large spacious entrance hall which provides direct access to the open plan kitchen/family room, and downstairs WC. The open plan area currently situates high end modern fitted kitchen with integrated appliances and ample storage and surface space with units at both base and eye level. Some appliances include, induction hob, double oven fridge freezer and dishwasher. There is also a breakfast bar and additional seating at the end of the island. This space also comfortably fits a six-seater table with rear garden aspect via the large windows and bi folding doors allowing for floods of natural light to enter the property. There are two rooms accessible from this space which are the living room and family room. The living room is a large bright space with double aspect windows which allows for multiple sofas and units providing a snug/family room away from the large open place living space. The family room is a wonderfully converted garage which provides space for additional sofas, desks and built in storage which houses the washing machine and dryer as well as providing plenty of floor space.

Moving to the first floor via the stairs in the entrance hall leads you to a central landing providing access to all four bedrooms and family bathroom. Bedroom one is a large double bedroom with walk in wardrobe and ensuite bathroom room with a freestanding bath and separate shower. Bedrooms two and three are both comfortable double rooms overlooking the garden whilst bedroom four can be used as a single room/nursery or as it is currently being used as an office space. The family bathroom is a modern three-piece shower suite and is share by bedrooms two, three and four.

## 24 High Beeches

Approximate Gross Internal Area Ground Floor = 95.5 sq m / 1,028 sq ft First Floor = 81.1 sq m / 873 sq ftTotal = 176.6 sq m / 1,901 sq ft

This plan is for layout guidance only. Not drawn to scale unless stated. Windows and door openings are approximate. Whilst every care is taken in the preparation of this plan, please check all dimensions, shapes and compass bearings before making any decisions reliant upon them.
© CJ Property Marketing Ltd Produced for HKL