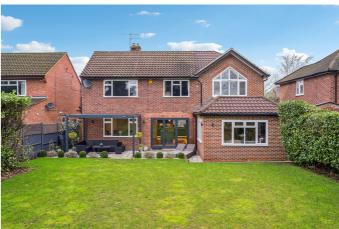

The south facing, large rear garden is mainly laid to lawn and has been landscaped to include a large patio which is directly accessible via the bi folding doors off of the open plan kitchen/living area and provides ample space for outdoor furniture. This property has fantastic potential to extend STPP.