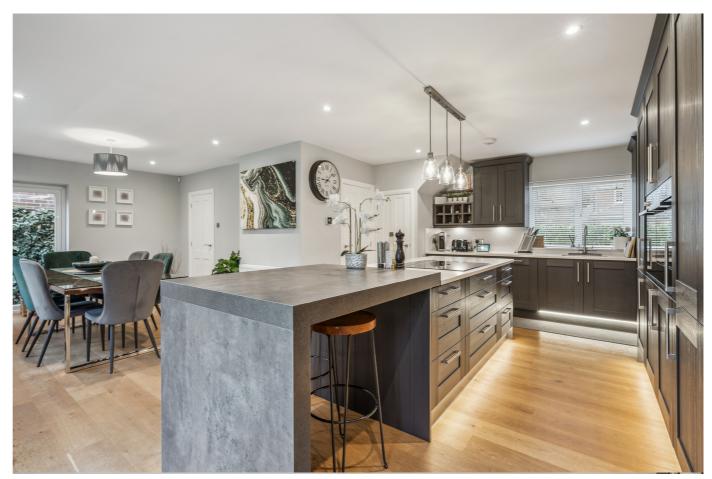

The front door leads into a large spacious entrance hall which provides direct access to the open plan kitchen/family room, and downstairs WC. The open plan area currently situates high end modern fitted kitchen with integrated appliances and ample storage and surface space with units at both base and eye level. Some appliances include, induction hob, double oven fridge freezer and dishwasher. There is also a breakfast bar and additional seating at the end of the island. This space also comfortably fits a six-seater table with rear garden aspect via the large windows and bi folding doors allowing for floods of natural light to enter the property. There are two rooms accessible from this space which are the living room and family room. The living room is a large bright space with double aspect windows which allows for multiple sofas and units providing a snug/family room away from the large open place living space. The family room is a wonderfully converted garage which provides space for additional sofas, desks and built in storage which houses the washing machine and dryer as well as providing plenty of floor space.