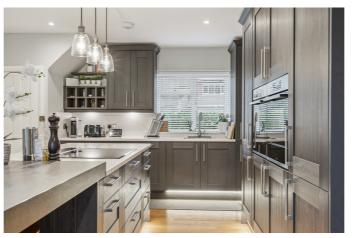

The front door leads into a large spacious entrance hall which provides direct access to the open plan kitchen/family room, and downstairs WC. The open plan area currently situates high end modern fitted kitchen with integrated appliances and ample storage and surface space with units at both base and eye level. Some appliances include, induction hob, double oven fridge freezer and dishwasher. There is also a breakfast bar and additional seating at the end of the island. This space also comfortably fits a six-seater table with rear garden aspect via the large windows and bi folding doors allowing for floods of natural light to enter the property. There are two rooms accessible from this space which are the living room and family room. The living room is a large bright space with double aspect windows which allows for multiple sofas and units providing a snug/family room away from the large open place living space. The family room is a wonderfully converted garage which provides space for additional sofas, desks and built in storage which houses the washing machine and dryer as well as providing plenty of floor space.