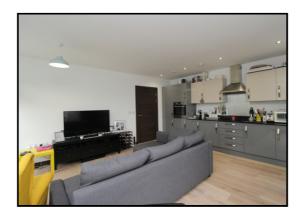

## 2 Bedroom Apartment £300,000

Beautifully presented first floor floor apartment consisting of a 19ft open plan fitted kitchen/living area, two double bedrooms, master bedroom with en-suite. Allocated parking. Centrally located within strolling distance to the train station and the High Street. Chain free. Viewing highly recommended.

- First floor apartment
- Two double bedrooms
- Master bedroom with en-suite
- Modern fitted kitchen
- Beautifully presented throughout
- Allocated parking
- Close to the High Street and train station
- Chain free
- Council tax band C
- EPC rating B