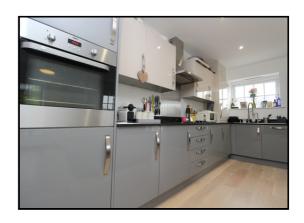

## 2 Bedroom Apartment £300,000

Beautifully presented first floor floor apartment consisting of a 19ft open plan fitted kitchen/living area, two double bedrooms, master bedroom with en-suite. Allocated parking. Centrally located within strolling distance to the train station and the High Street. Chain free. Viewing highly recommended.

- First floor apartment
- Two double bedrooms
- Master bedroom with en-suite
- Modern fitted kitchen
- Beautifully presented throughout
- Allocated parking
- Close to the High Street and train station
- Chain free
- Council tax band C
- EPC rating B