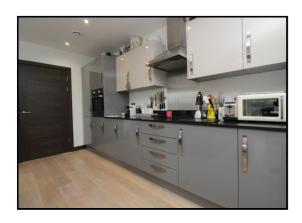

## 2 Bedroom Apartment £300,000

Beautifully presented first floor floor apartment consisting of a 19ft open plan fitted kitchen/living area, two double bedrooms, master bedroom with en-suite. Allocated parking. Centrally located within strolling distance to the train station and the High Street. Chain free. Viewing highly recommended.

- First floor apartment
- Two double bedrooms
- Master bedroom with en-suite
- Modern fitted kitchen
- Beautifully presented throughout
- Allocated parking
- Close to the High Street and train station
- Chain free
- Council tax band C
- EPC rating B