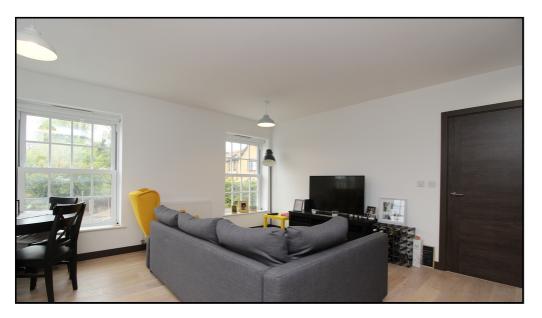

## 2 Bedroom Apartment £300,000

Beautifully presented first floor floor apartment consisting of a 19ft open plan fitted kitchen/living area, two double bedrooms, master bedroom with en-suite. Allocated parking. Centrally located within strolling distance to the train station and the High Street. Chain free. Viewing highly recommended.

- First floor apartment
- Two double bedrooms
- Master bedroom with en-suite
- Modern fitted kitchen
- Beautifully presented throughout
- Allocated parking
- Close to the High Street and train station
- Chain free
- Council tax band C
- EPC rating B