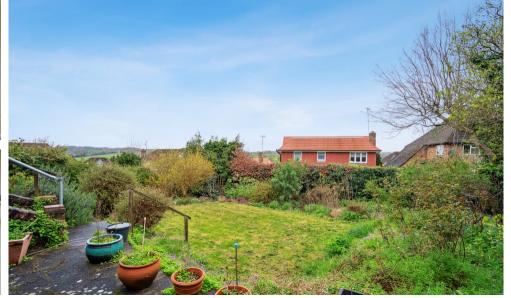

# Rear Garden

Mainly laid to lawn with hedge and wooden fence boundaries. Flower bed borders. Paved patio areas. Outside light point. Wooden garden shed. Pedestrian side access with wooden gate.

Illustration for identification purposes only, measurements are approximate, not to scale. © CJ Property Marketing Produced for Rodgers