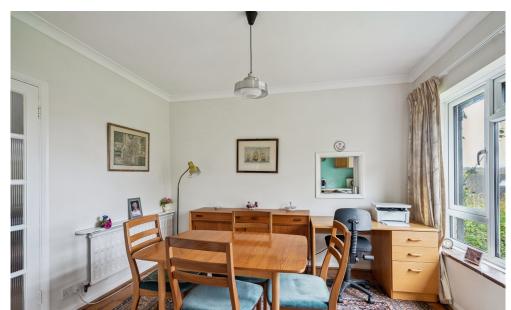

## **Dining Room**

11' 1" x 9' 3" (3.38m x 2.82m) Wooden parquet flooring. Coved ceiling. Service hatch to kitchen. Radiator. Double glazed window overlooking rear aspect. Casement door, with double glazed glass insets, leading to rear.