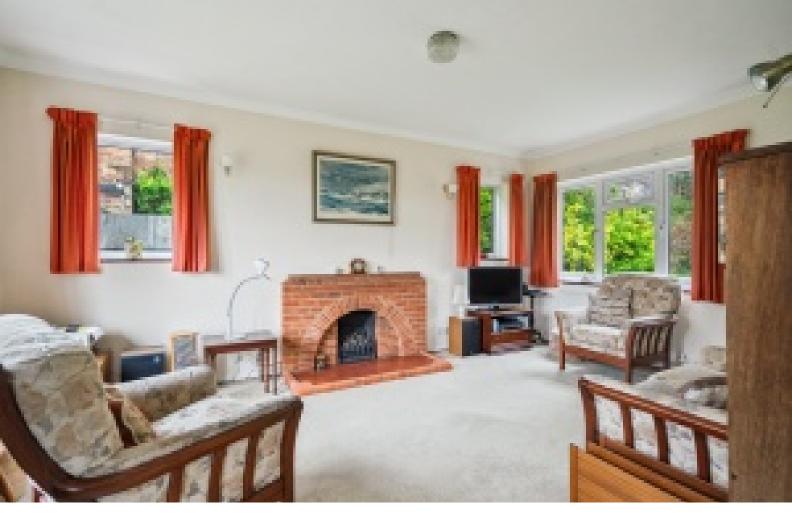

## Sitting Room

17' 3" x 10' 10" (5.26m x 3.30m) Triple aspect room with double glazed windows overlooking the front, rear and side aspects. Feature fireplace with brick surround and tiled hearth and mantle, with gas coal effect fire. Three wall light points. Two radiators. Sliding casement door, with opaque glass insets, leading to: