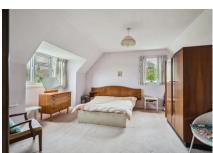

#### Bedroom 1

14' 3" x 12' 5" (4.34m x 3.78m) Double aspect room with double glazed windows overlooking side and rear aspects, with views over the Misbourne Valley. Built in wardrobe. Under eaves storage. Radiator.

#### Bedroom 2

13' 4" x 11' 1" (4.06m x 3.38m) Double aspect room with double glazed windows overlooking side and rear aspects, with views over the Misbourne Valley. Built in wardrobe. Airing cupboard with lagged cylinder and slatted shelving. Radiator.