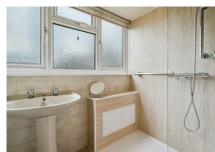

## **Shower Room**

Half tiled with a suite comprising a walk in shower and wash hand basin.

Downlighters. Radiator. Ornate opaque double glazed window overlooking rear aspect.