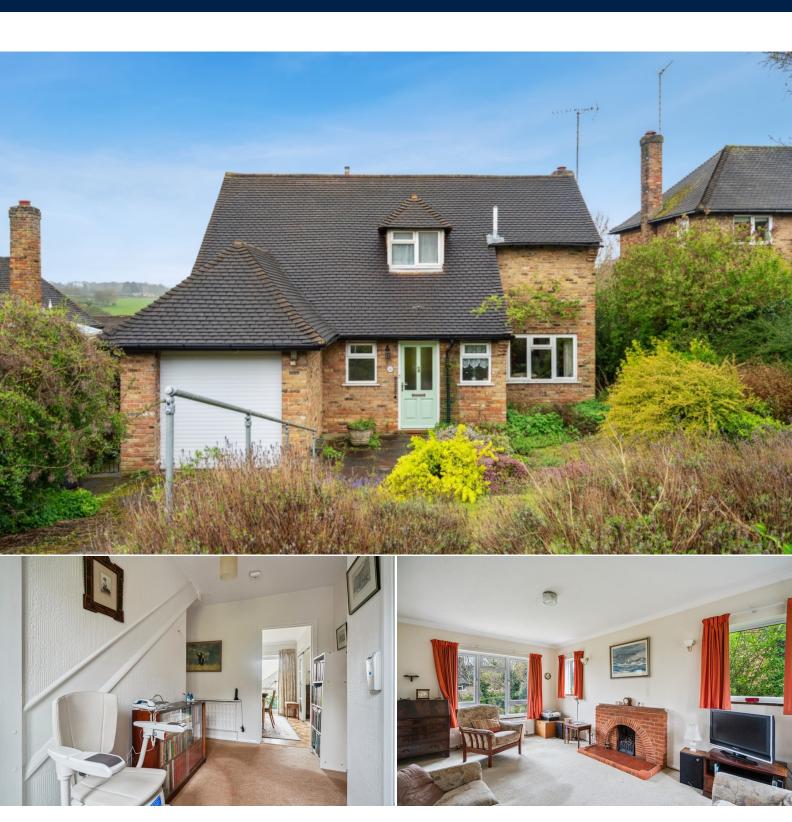

Foxdell Way

Chalfont St Peter, Buckinghamshire, SL9 0PN

# £650,000 Freehold

With far reaching views from the rear over the Misbourne Valley, is this pretty detached house, wonderfully positioned in a sought after, quiet, leafy residential road on the outskirts of the Village. The property has scope to extend (subject to planning) and it would be the perfect opportunity for those looking for a house which will fulfil their desire and imagination to create their own ideal family home. The ground floor comprises an entrance hall, cloakroom, lounge, dining room, kitchen and utility area. On the first floor there are two double bedrooms, shower room and separate WC. Further features include gas central heating, double glazing, off street parking and an integral garage. Brought to the market with **NO UPPER CHAIN**.

## **Front Garden**

Mainly laid to lawn with flower bed borders. Hedge boundaries. Outside light point. Tarmac driveway.