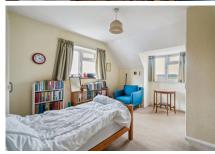

#### Bedroom 1

14' 3" x 12' 5" (4.34m x 3.78m) Double aspect room with double glazed windows overlooking side and rear aspects, with views over the Misbourne Valley. Built in wardrobe. Under eaves storage. Radiator.

#### Bedroom 2

13' 4" x 11' 1" (4.06m x 3.38m) Double aspect room with double glazed windows overlooking side and rear aspects, with views over the Misbourne Valley. Built in wardrobe. Airing cupboard with lagged cylinder and slatted shelving. Radiator.