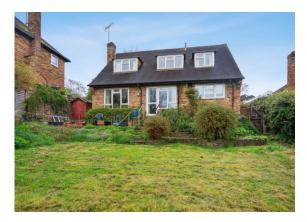

# £650,000 Freehold

With far reaching views from the rear over the Misbourne Valley, is this pretty detached house, wonderfully positioned in a sought after, quiet, leafy residential road on the outskirts of the Village. The property has scope to extend (subject to planning) and it would be the perfect opportunity for those looking for a house which will fulfil their desire and imagination to create their own ideal family home. The ground floor comprises an entrance hall, cloakroom, lounge, dining room, kitchen and utility area. On the first floor there are two double bedrooms, shower room and separate WC. Further features include gas central heating, double glazing, off street parking and an integral garage. Brought to the market with **NO UPPER CHAIN**.

## **Front Garden**

Mainly laid to lawn with flower bed borders. Hedge boundaries. Outside light point. Tarmac driveway.

# Rear Garden

Mainly laid to lawn with hedge and wooden fence boundaries. Flower bed borders. Paved patio areas. Outside light point. Wooden garden shed. Pedestrian side access with wooden gate.

Illustration for identification purposes only, measurements are approximate, not to scale. © CJ Property Marketing Produced for Rodgers