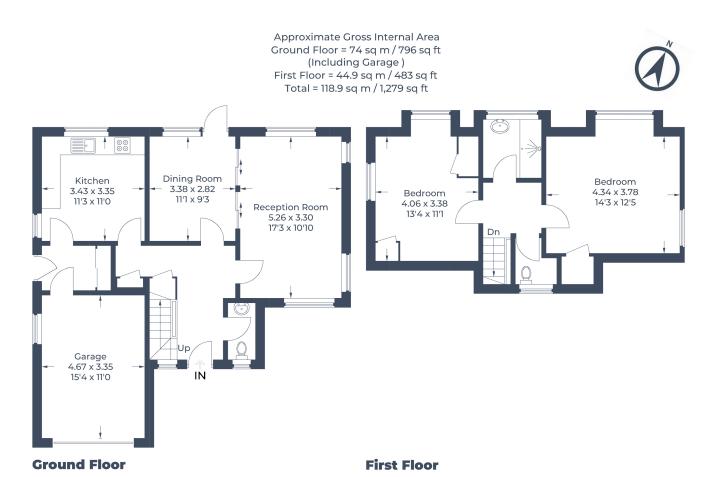

# £650,000 Freehold

With far reaching views from the rear over the Misbourne Valley, is this pretty detached house, wonderfully positioned in a sought after, quiet, leafy residential road on the outskirts of the Village. The property has scope to extend (subject to planning) and it would be the perfect opportunity for those looking for a house which will fulfil their desire and imagination to create their own ideal family home. The ground floor comprises an entrance hall, cloakroom, lounge, dining room, kitchen and utility area. On the first floor there are two double bedrooms, shower room and separate WC. Further features include gas central heating, double glazing, off street parking and an integral garage. Brought to the market with **NO UPPER CHAIN**.

## **Entrance Hall**

L shaped. Under stairs storage cupboards. Stairs leading to first floor and landing. Radiator.

#### Cloakroom

With suite incorporating WC, and wash hand basin with mixer tap and tiled splashback. Ornate opaque double glazed window overlooking front aspect.

## Sitting Room

17' 3" x 10' 10" (5.26m x 3.30m) Triple aspect room with double glazed windows overlooking the front, rear and side aspects. Feature fireplace with brick surround and tiled hearth and mantle, with gas coal effect fire. Three wall light points. Two radiators. Sliding casement door, with opaque glass insets, leading to:

## **Dining Room**

11' 1" x 9' 3" (3.38m x 2.82m) Wooden parquet flooring. Coved ceiling. Service hatch to kitchen. Radiator. Double glazed window overlooking rear aspect. Casement door, with double glazed glass insets, leading to rear.

# Kitchen/Breakfast room

11' 3" x 11' 0" (3.43m x 3.35m) Double aspect room with double glazed windows overlooking side and rear aspects. Fitted with wall and base units. Work surfaces. Floor mounted central heating boiler. Stainless steel sink unit with drainer. Space for electric cooker. Space for fridge. Plumbed for washing machine. Coved ceiling. Downlighters. Radiator. Door to:

# **Utility Area**

Fitted cupboard units. UPVC door with opaque double glazed glass inset, leading to side. Door to integral garage.

# Landing

Access to loft.

#### Bedroom 1

14' 3" x 12' 5" (4.34m x 3.78m) Double aspect room with double glazed windows overlooking side and rear aspects, with views over the Misbourne Valley. Built in wardrobe. Under eaves storage. Radiator.

#### Bedroom 2

13' 4" x 11' 1" (4.06m x 3.38m) Double aspect room with double glazed windows overlooking side and rear aspects, with views over the Misbourne Valley. Built in wardrobe. Airing cupboard with lagged cylinder and slatted shelving. Radiator.

## **Shower Room**

Half tiled with a suite comprising a walk in shower and wash hand basin.

Downlighters. Radiator. Ornate opaque double glazed window overlooking rear aspect.

# Separate WC

Ornate opaque double glazed window overlooking front aspect.

# **Integral Garage**

15' 4" x 11' 0" (4.67m x 3.35m) Up and over metal door. Access to ceiling storage. Light and power. Double glazed window overlooking side aspect.