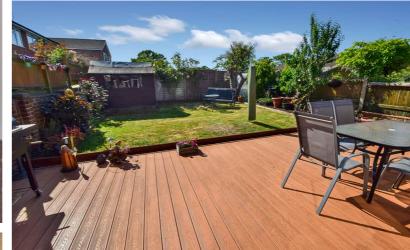

Externally the west facing garden is enclosed with fence surround with side access, composite decking and lawn area. This is a lovely safe space for children to play and is also great for entertaining with family and friends. Moving upstairs you have three good size bedrooms and a modern fitted bathroom suite with low level WC, washbasin set in vanity unit and paneled bath with shower over. Also benefits from garage and driveway to accommodate three cars.