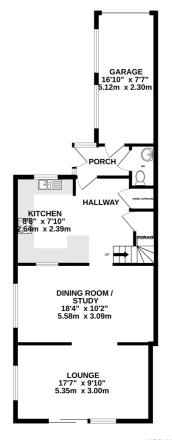

1ST FLOOR 398 sq.ft. (37.0 sq.m.) approx.

TOTAL FLOOR AREA : 1136 sq.ft. (105.5 sq.m.) approx.

Whilst every attempt has been made to ensure the accuracy of the floorplan contained here, measurements of doors, windows, nooms and any other times are approximate and no responsibility is taken for any error, omission or mis-statement. This plan is for illustrative purposes only and should be used as such by any prospective purchaser. The services, systems and appliances shown have not been tested and no guarantee as to their operability or efficiency can be given. Made with Metropix c2025