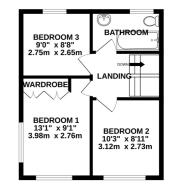

1ST FLOOR 398 sq.ft. (37.0 sq.m.) approx.

TOTAL FLOOR AREA : 1136 sq.ft. (105.5 sq.m.) approx.

Whilst every attempt has been made to ensure the accuracy of the floorplan contained here, measurements of doors, windows, nooms and any other times are approximate and no responsibility is taken for any error, omission or mis-statement. This plan is for illustrative purposes only and should be used as such by any prospective purchaser. The services, systems and appliances shown have not been tested and no guarantee as to their operability or efficiency can be given. Made with Metropix c2025