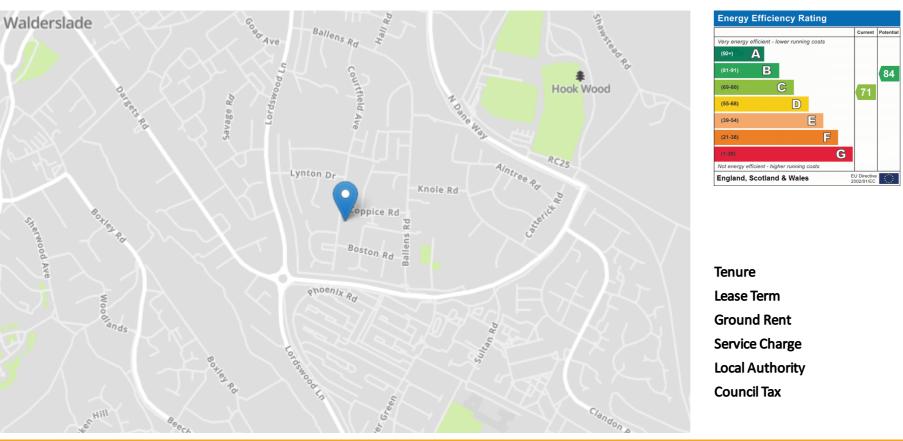

ho need to commute, the property is close to both the M2/M20 motorways servicing the coast and London.



1ST FLOOR 398 sq.ft. (37.0 sq.m.) approx.



TOTAL FLOOR AREA : 1136 sq.ft. (105.5 sq.m.) approx.

Whilst every attempt has been made to ensure the accuracy of the floorplan contained here, measurements of doors, windows, nooms and any other times are approximate and no responsibility is taken for any error, omission or mis-statement. This plan is for illustrative purposes only and should be used as such by any prospective purchaser. The services, systems and appliances shown have not been tested and no guarantee as to their operability or efficiency can be given. Made with Metropix c2025

















### **Property Location**

Courtfield Avenue, Lordswood, Chatham, Kent, ME5 8QE



# **Greyfox Walderslade**

Unit 2, Thetford House Walderslade Village Centre Walderslade Road Chatham Kent ME5 9LR Tel: 01634 672227 Email: walderslade@greyfox.co.uk

#### **Greyfox Rainham**

67C High Street Rainham Kent ME8 7HS

Tel: 01634 377737 Email: rainham@greyfox.co.uk

#### Agent Notes

These particulars are prepared as a general guide to a broad description of the property and should not be relied upon as a statement or representation of fact and do not constitute part of an offer or contract. The seller does not make or give nor do our employees or Greyfox have authority to make or give any representation or warranty to the property. We have not carried out a structural survey and the services, appliances and specific fittings have not been tested. All photographs, measurement