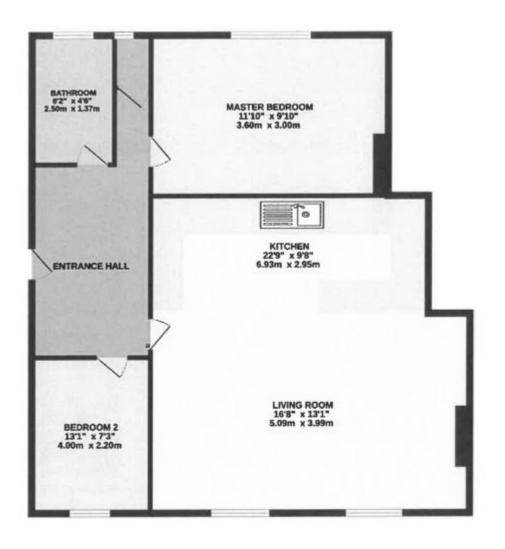

#### Living Room

Spacious open plan living room, with wood effect flooring, feature fireplace with brick hearth, two windows, and two radiators.

#### Kitchen

6.93m x 2.95m (22' 9" x 9' 8")

Open plan design with single drainer sink and mixer tap, range of wood effect floor and wall level storage cupboards, drawers, work surfaces, cooker point, plumbing for washing machine, and some wall tiling.

## Bedroom 1

3.60m x 3.00m (11' 10" x 9' 10") Good size bedroom with a radiator, wood effect flooring, and dimmer.

# Bedroom 2

4.0m x 2.20m (13' 1" x 7' 3") Radiator.

## Bathroom

White suite comprising of a panelled bath, pedestal wash basin, wall tiling, and a radiator.