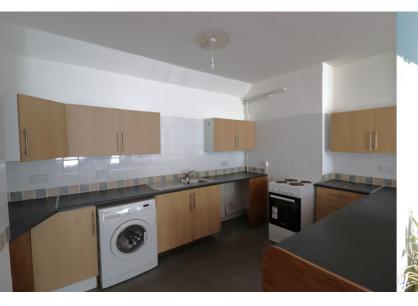

#### Kitchen

6.93m x 2.95m (22' 9" x 9' 8")

Open plan design with single drainer sink and mixer tap, range of wood effect floor and wall level storage cupboards, drawers, work surfaces, cooker point, plumbing for washing machine, and some wall tiling.