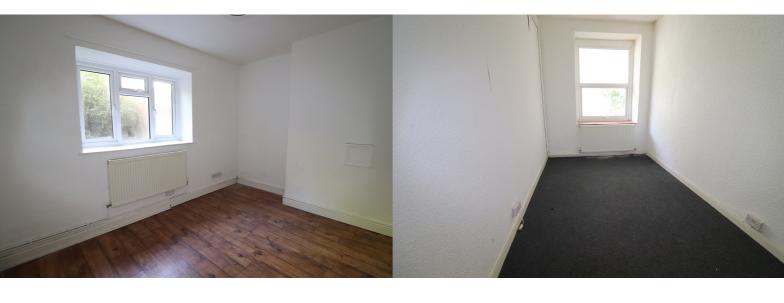

## Bedroom 1

3.60m x 3.00m (11' 10" x 9' 10") Good size bedroom with a radiator, wood effect flooring, and dimmer.

# Bedroom 2

4.0m x 2.20m (13' 1" x 7' 3") Radiator.