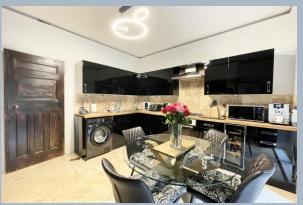

Stairs lead to an enclosed entrance porch, providing access to a large hallway featuring an exposed brick wall, stripped wood flooring, and impressive oak panelling. The generous living room, with a feature fireplace and exposed brick wall, enjoys a pleasant view of the private and communal gardens through an attractive bay window. A modern fitted kitchen offers a range of base and eye-level units, timber work surfaces, and integrated appliances, with space for additional ones. From the kitchen, a spacious balcony overlooks the rear gardens.