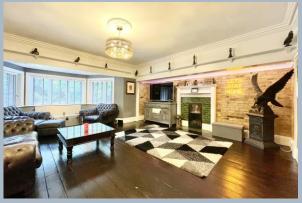

Stairs lead to an enclosed entrance porch, providing access to a large hallway featuring an exposed brick wall, stripped wood flooring, and impressive oak panelling. The generous living room, with a feature fireplace and exposed brick wall, enjoys a pleasant view of the private and communal gardens through an attractive bay window. A modern fitted kitchen offers a range of base and eye-level units, timber work surfaces, and integrated appliances, with space for additional ones. From the kitchen, a spacious balcony overlooks the rear gardens.