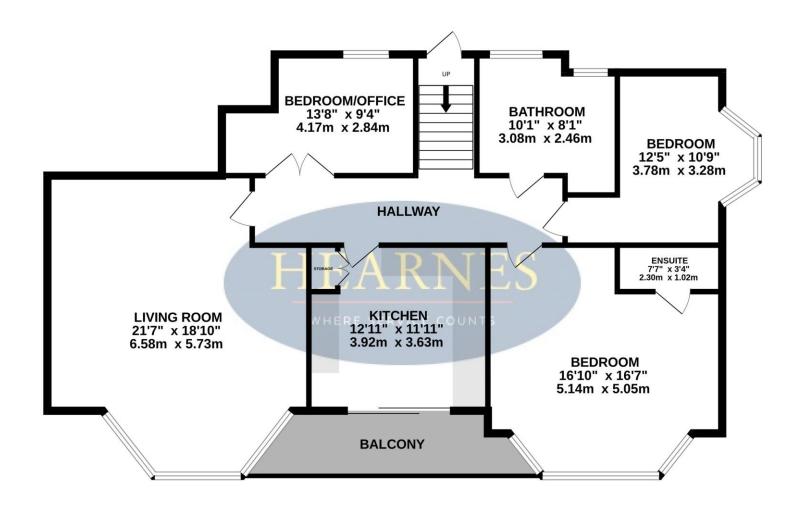

## FIRST FLOOR 1224 sq.ft. (113.8 sq.m.) approx.

 $TOTAL\ FLOOR\ AREA: 1189sq.ft.\ (110.5\ sq.m.)\ approx.$  Whilst every attempt has been made to ensure the accuracy of the floorplan contained here, measurements