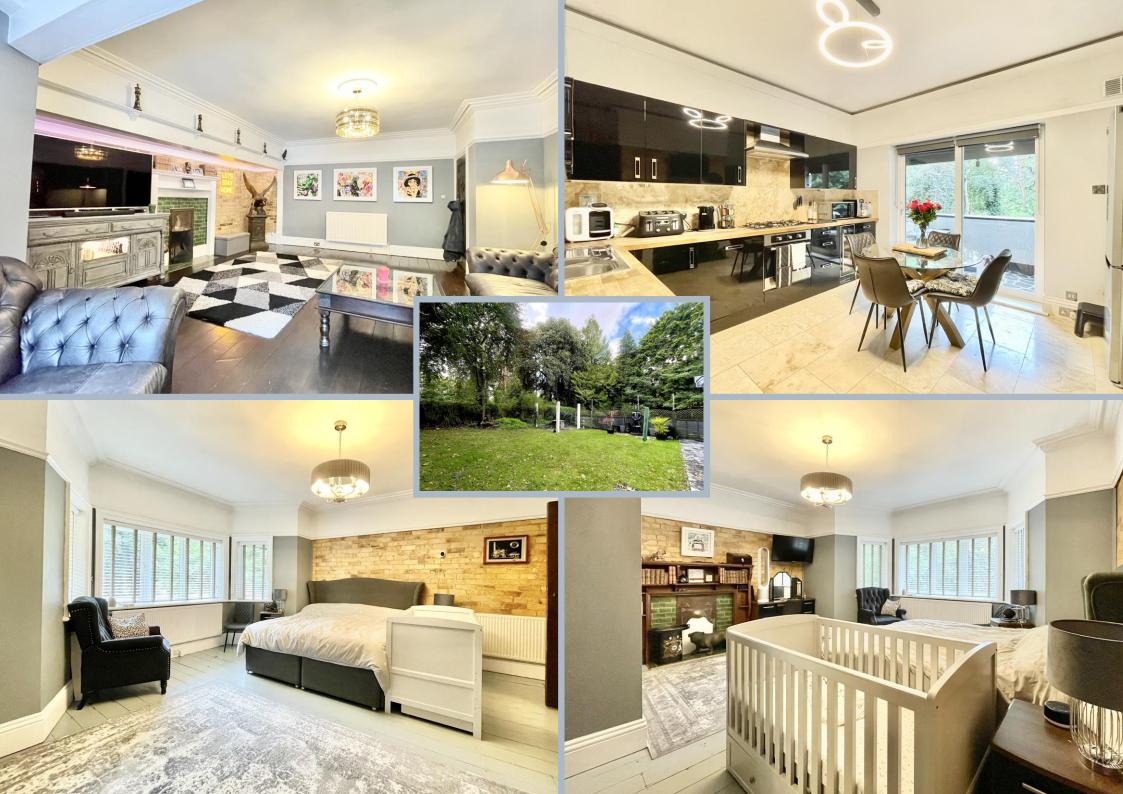

Stairs lead to an enclosed entrance porch, providing access to a large hallway featuring an exposed brick wall, stripped wood flooring, and impressive oak panelling. The generous living room, with a feature fireplace and exposed brick wall, enjoys a pleasant view of the private and communal gardens through an attractive bay window. A modern fitted kitchen offers a range of base and eye-level units, timber work surfaces, and integrated appliances, with space for additional ones. From the kitchen, a spacious balcony overlooks the rear gardens.

The principal bedroom is an exceptionally large double, benefiting from an ensuite shower room and a large bay window with views of the gardens. Bedroom two, a double room, overlooks the side of the property with its own bay window. Bedroom three, currently used as a study, overlooks the rear aspect and features beautiful original double doors. These bedrooms are served by a modern bathroom with a WC, wash hand basin, and oversized bath.

A standout feature of this stunning property is its private garden, which is generously sized and boasts a large paved seating area, perfect for alfresco dining. The rest of the garden is laid to lawn, with mature shrubs and tree borders. Additionally, there are two off-road parking spaces.