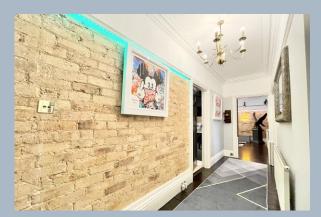

Stairs lead to an enclosed entrance porch, providing access to a large hallway featuring an exposed brick wall, stripped wood flooring, and impressive oak panelling. The generous living room, with a feature fireplace and exposed brick wall, enjoys a pleasant view of the private and communal gardens through an attractive bay window. A modern fitted kitchen offers a range of base and eye-level units, timber work surfaces, and integrated appliances, with space for additional ones. From the kitchen, a spacious balcony overlooks the rear gardens.