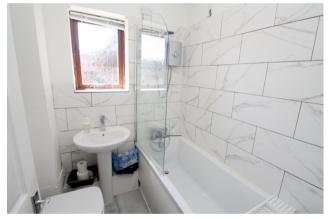

#### Bathroom

Front aspect window, panel enclosed bath with shower over, pedestal wash hand basin, low level W.C, cupboard housing hot water tank, partly tiled walls, tiled floor.

**Outside** 1 Allocated parking space, Communal Bin Store.