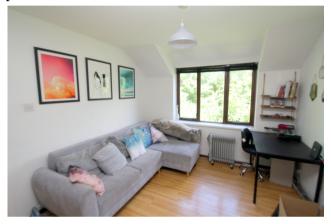

### £210,000 Leasehold FOR SALE

## Flat 11, Linden Place Fairfield

# Avenue, Staines-upon-Thames,

### Surrey, TW18 4AF

WELL PRESENTED ONE BEDROOM APARTMENT IN PURPOSE BUILT DEVELOPMENT LOCATED WITHIN MOMENTS OF HIGH STREET & MAINLINE TRAIN STATION. The property benefits from a spacious lounge, modern fitted kitchen, double bedroom, modern white bathroom suite and allocated parking. No Onward Chain. Viewings Highly Recommended!

#### **Communal Entrance**

With security entry-phone, stairs to second floor.

### **Second Floor**

#### **Entrance Hall**

Light and power points, wall mounted heater. Doors to:

#### Lounge

Rear aspect window, light and power points, TV point.



#### Kitchen

Side aspect window, range of fitted units at eye and base level, sink drainer unit, built-in oven and hob with extractor over, space for washing machine and fridge/freezer. Integrated dishwasher.



#### Bedroom

Rear aspect window, light and power points, wall mounted heater.



#### Bathroom

Front aspect window, panel enclosed bath with shower over, pedestal wash hand basin, low level W.C, cupboard housing hot water tank, partly tiled walls, tiled floor.



**Outside** 1 Allocated parking space, Communal Bin Store.

FLOORPLAN



Whilst every attempt has been made to ensure the accuracy of the floor plan contained here, measurements of doors, windows, rooms and any other items are approximate and no responsibility is taken for any error, omission, or mis-statement. This p