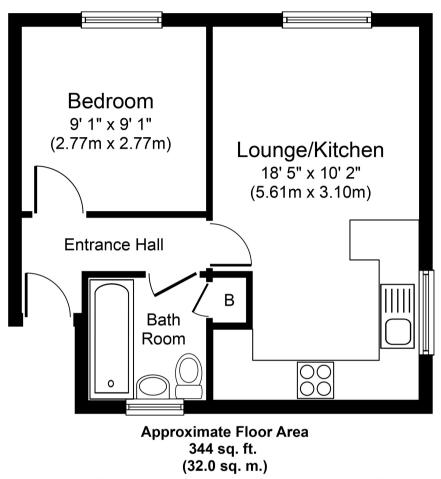

#### **Entrance Hall**

Light and power points, wall mounted heater. Doors to:

#### Lounge

Rear aspect window, light and power points, TV point.

#### Kitchen

Side aspect window, range of fitted units at eye and base level, sink drainer unit, built-in oven and hob with extractor over, space for washing machine and fridge/freezer. Integrated dishwasher.

#### Bedroom

Rear aspect window, light and power points, wall mounted heater.

#### Bathroom

Front aspect window, panel enclosed bath with shower over, pedestal wash hand basin, low level W.C, cupboard housing hot water tank, partly tiled walls, tiled floor.

**Outside** 1 Allocated parking space, Communal Bin Store.

FLOORPLAN

Whilst every attempt has been made to ensure the accuracy of the floor plan contained here, measurements of doors, windows, rooms and any other items are approximate and no responsibility is taken for any error, omission, or mis-statement. This plan is for illustrative purposes only and should be used as such by any prospective purchaser or tenant. The services, systems and appliances shown have not been tested and no guarantee as to their operability or efficiency can be given. Copyright V360 Ltd 2022 | www.houseviz.com