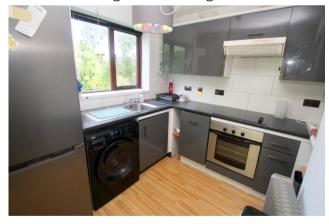

#### Kitchen

Side aspect window, range of fitted units at eye and base level, sink drainer unit, built-in oven and hob with extractor over, space for washing machine and fridge/freezer. Integrated dishwasher.