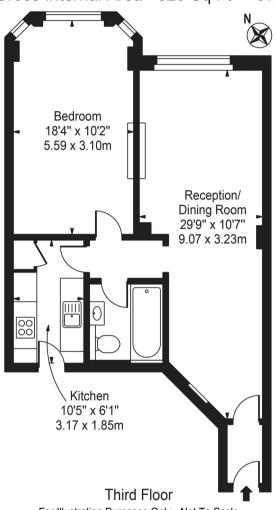

#### **Ivor Court, NW1**

Recently refurbished large one bedroom apartment in well managed portered block, large reception with dining area, double bedroom with ample storage, separate fully fitted kitchen, full bathroom, property benefits from wood floors throughout furnished in contemporary style, includes heating and hot water, 24 hour Porter service, near to Regents Park and both Marylebone & Baker Street Tube Stations. Available 19th June 2024

Ivor Court
Approx. Gross Internal Area 620 Sq Ft - 57.60 Sq M

For Illustration Purposes Only - Not To Scale

This floor plan should be used as a general outline for guidance only and does not constitute in whole or in part an offer or contract. Any intending purchaser or lessee should satisfy themselves by inspection, searches, enquiries and full survey as to the correctness of each statement. Any areas, measurements or distances quoted are approximate and should not be used to value a prefyr or be the basis of any sale or let.