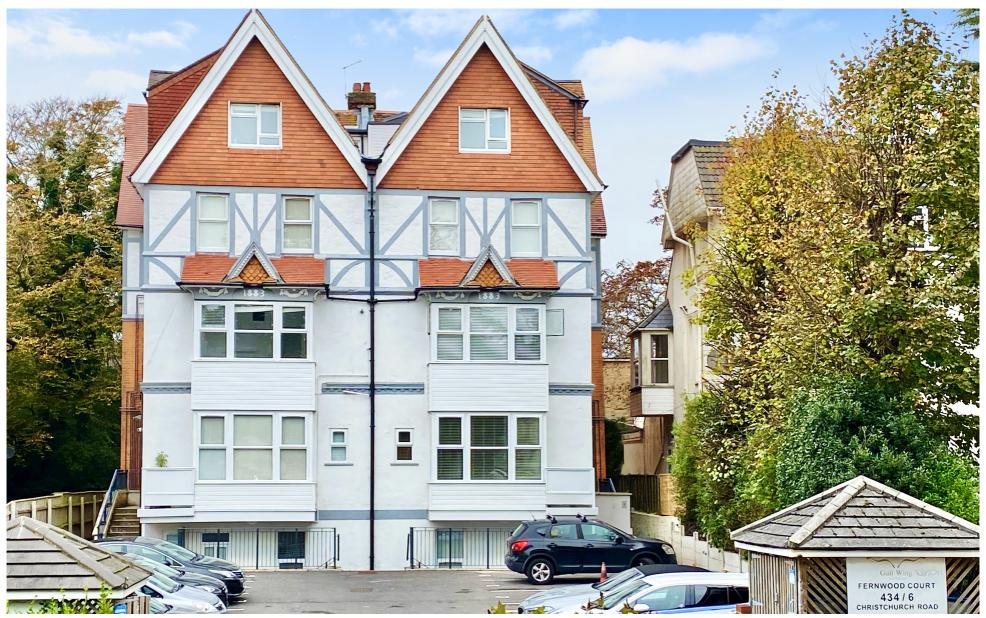

Fernwood Court, 434-436 Christchurch Road, Bournemouth BH1 4AY

### **About the Location**

Fernwood Court is conveniently located on Christchurch Road in Bournemouth. The area has many local shops, amenities and bars and restaurants. The property is also literally over the road from Boscombe Chine Gardens which are beautifully landscaped grounds that are open to the public. The gardens lead to the beach and also allow for access to the Overcliff for a quick stroll into Town. Public transport couldn't be better in the area with plentiful bus routes and road networks to surrounding areas and Bournemouth mainline rail station is only a 20 minute walk away (approximately).