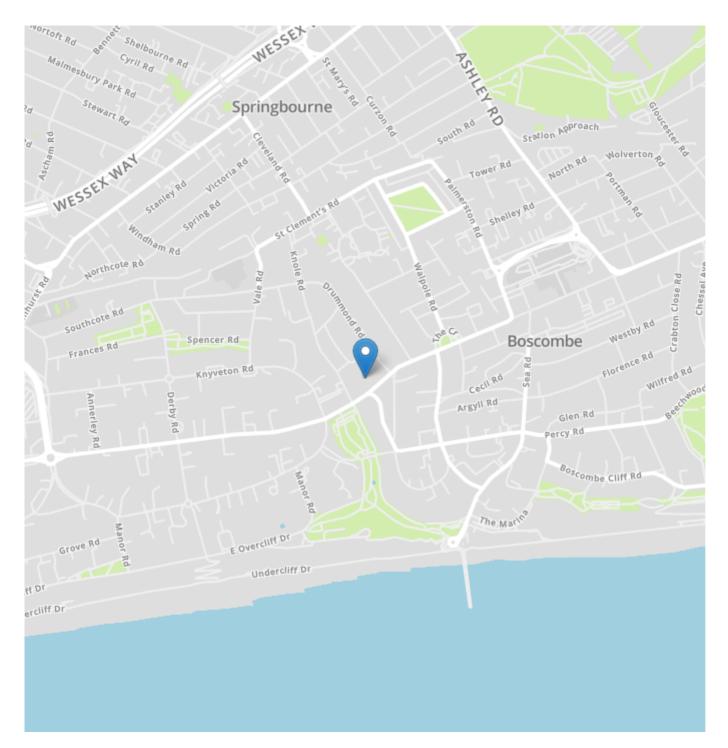

### **About the Location**

Fernwood Court is conveniently located on Christchurch Road in Bournemouth. The area has many local shops, amenities and bars and restaurants. The property is also literally over the road from Boscombe Chine Gardens which are beautifully landscaped grounds that are open to the public. The gardens lead to the beach and also allow for access to the Overcliff for a quick stroll into Town. Public transport couldn't be better in the area with plentiful bus routes and road networks to surrounding areas and Bournemouth mainline rail station is only a 20 minute walk away (approximately).