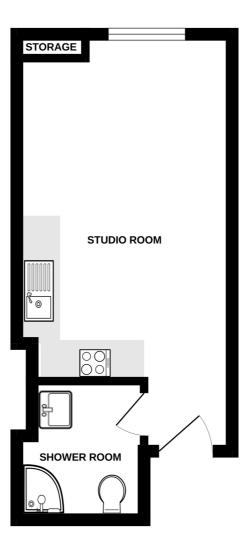

### **Key Features**

- A choice of stunning studio apartments to let
- Modern studio room with storage
- · Contemporary kitchen
- Modern shower room
- · Walking distance to beach
- Great transport links
- Modern decor throughout
- · Smart meters and good connectivity
- Energy efficient with high scoring 'C' rated EPC
- Photos and floorplan are representative of studio specifications