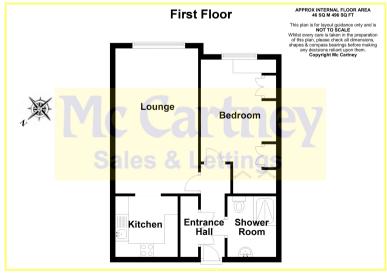

The apartment itself consists of a good sized bedroom with fitted cupboards and a view of the garden, spacious living room also with a view of the communal garden, fitted kitchen and a shower room. Externally, you'll find beautiful landscaped communal gardens, along with communal parking.