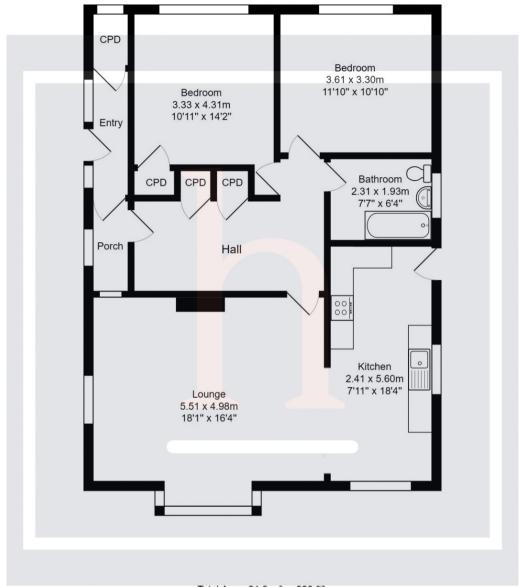

Total Area: 91.3 m² ... 983 ft²

All measurements are approximate and for display purposes only.