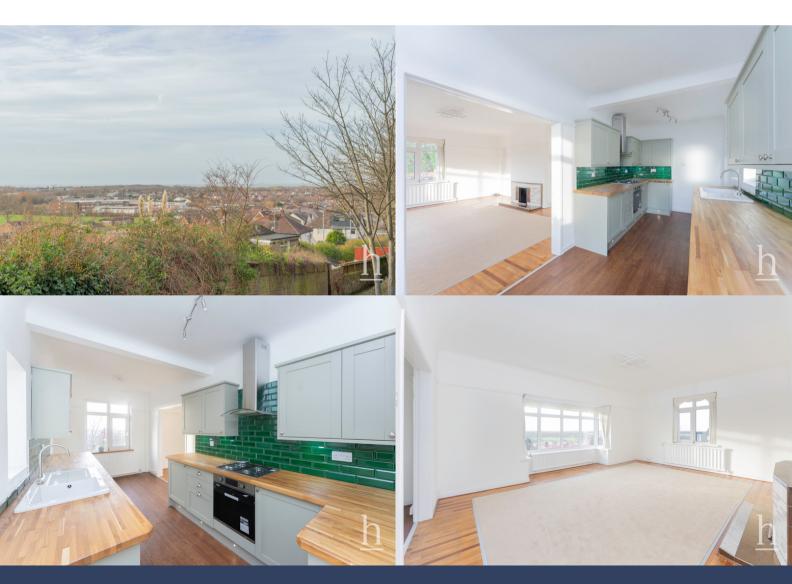

T: 0151 625 0125

E: info@homewirral.co.uk W: www.homewirral.co.uk

A: 42 Grange Road, West Kirby, CH48 4EF

Detached Bungalow with Views! This two bedroom detached bungalow has been recently refurbished including a beautiful brand new kitchen and bathroom and is situated at an elevated position enjoying amazing views to the front aspect. With no onward chain the property could appeal to either downsizers with generous space and proportions and also offers great potential to further add with scope to develop the first floor space to offer either two more bedrooms or a large bedroom and bathroom. Further benefits include double glazing, central heating and the property has a garage with access from the rear via Knaresborough Road. We advise an early internal inspection to fully appreciate the quality of this lovely home as well the fantastic position!