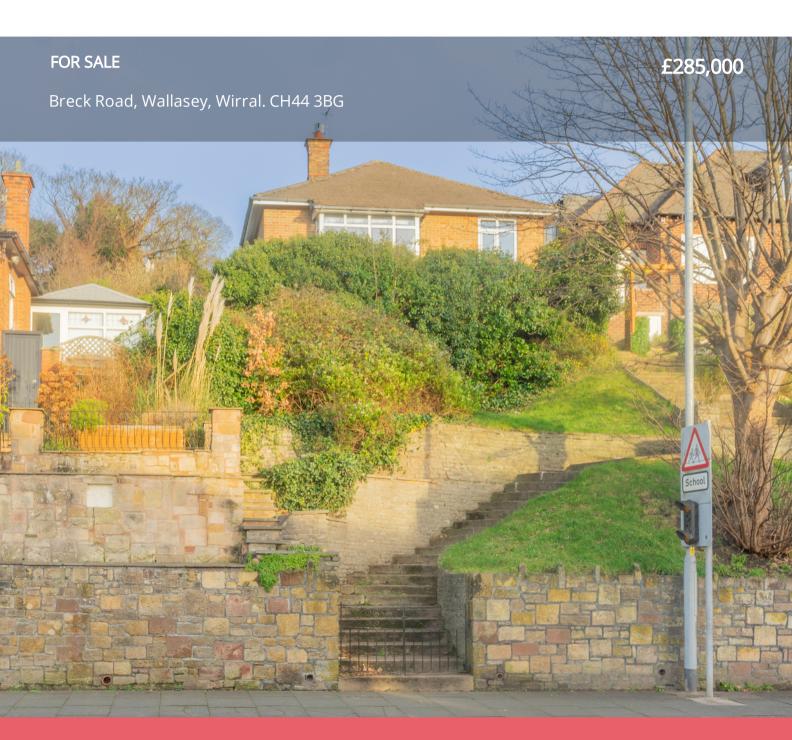

T: 0151 625 0125

E: info@homewirral.co.uk W: www.homewirral.co.uk

A: 42 Grange Road, West Kirby, CH48 4EF

Detached Bungalow with Views! This two bedroom detached bungalow has been recently refurbished including a beautiful brand new kitchen and bathroom and is situated at an elevated position enjoying amazing views to the front aspect. With no onward chain the property could appeal to either downsizers with generous space and proportions and also offers great potential to further add with scope to develop the first floor space to offer either two more bedrooms or a large bedroom and bathroom. Further benefits include double glazing, central heating and the property has a garage with access from the rear via Knaresborough Road. We advise an early internal inspection to fully appreciate the quality of this lovely home as well the fantastic position!