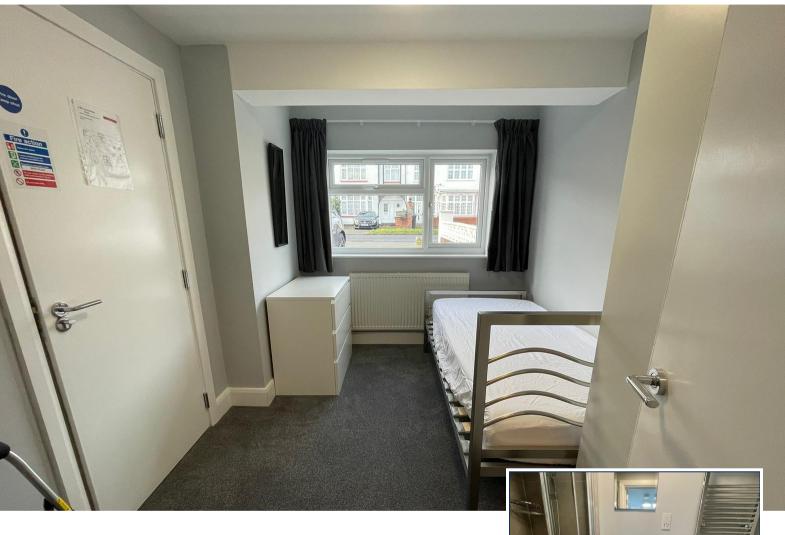

## **Ground Floor Single Room**

Single Bedroom, fitted carpet, double glazed bay window to the front, radiator, single bed, door to En Suite: