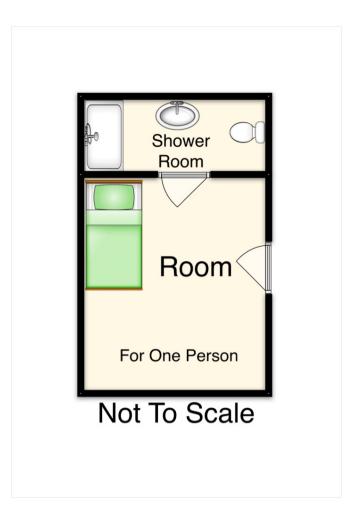

## **Ground Floor Single Room**

Single Bedroom, fitted carpet, double glazed bay window to the front, radiator, single bed, door to En Suite:

#### **En Suite Shower Room**

Modern fitments; shower cubicle, wash hand basin, we radiator walls part tiled.