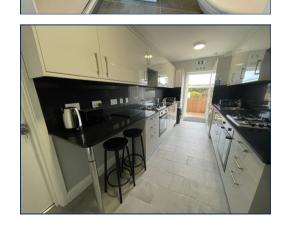

## Shared Use of Newly Fitted Kitchen

Wall & base units, two ovens, two gas hobs with extractors, two stainless steel sinks, tiled floor, glazed door to rear garden.