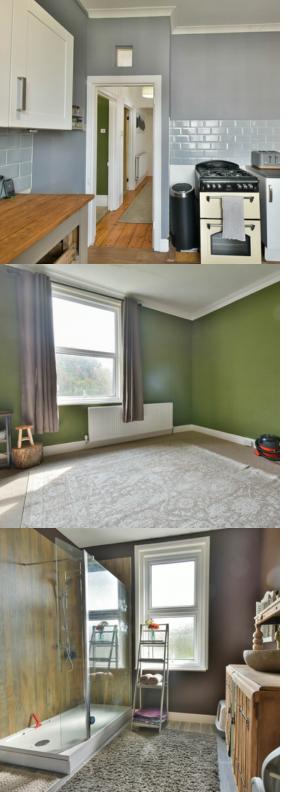

#### Kitchen

10' 3" x 10' 1" (3.12m x 3.07m) Double glazed window with a westerly aspect, one and a half bowl stainless steel sink unit with mixer tap and storage under, space for gas cooker, working surface with plumbing for washing machine below, wall mounted gas boiler, built in original shelved larder, cupboard with storage below, space for fridge freezer, range of wall mounted units.

## Re-Fitted Shower Room/WC

Large walk-in shower cubicle with glass screen and chrome fitments, 2 heated towel rails, frosted glazed window, low level WC, wash hand basin.

## Bedroom Two

15' 2" x 13' 2" (4.62m x 4.01m) Double glazed window with glimpse of English Channel, radiator.