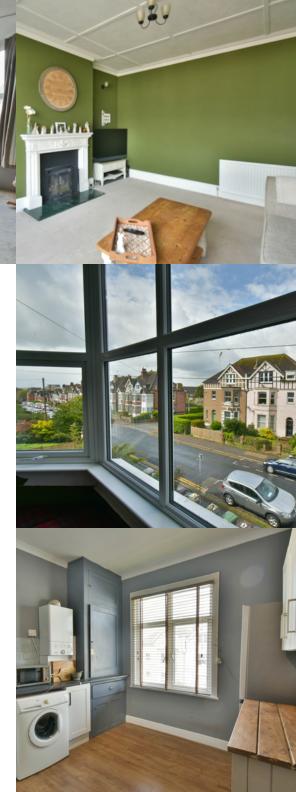

#### Sitting Room

17' 1" x 14' 2" (5.21m x 4.32m) A westerly facing room with attractive double glazed bay window with window seat and glimpse of the sea, feature fireplace, TV point, radiators.

#### Kitchen

10' 3" x 10' 1" (3.12m x 3.07m) Double glazed window with a westerly aspect, one and a half bowl stainless steel sink unit with mixer tap and storage under, space for gas cooker, working surface with plumbing for washing machine below, wall mounted gas boiler, built in original shelved larder, cupboard with storage below, space for fridge freezer, range of wall mounted units.

### Bedroom One

15' 9" x 14' 2" (4.80m x 4.32m) Double glazed window overlooking the rear of the property, radiator.