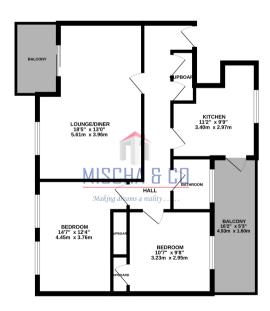

## Campbell Court, Church Lane, London NW9

We are elated to market this first floor 2 bedroom flat located off Kingsbury Road. The flat comprises of a spacious lounge, two double bedrooms, fitted kitchen and a three piece bathroom. It is fully double glazed with gas central heating. The property also benefits from two balconies and a first come first serve off street parking.

## Floorplan

FIRST FLOOR 689 sq.ft. (64.0 sq.m.) approx.

TOTAL FLOOR AREA: 689 sq.ft. (64.0 sq.m.) approx.

White cery starter to be been rate to ensure the excessor; of the foregine constant from requirements of doors, unstone, course and any other them are suppressed and on suppressed by a bleen for any extremely considered. The plant is the featurable purposes only and should be used as used by say properties. The services, systems and applications shown have not been revised and no guarantee. So to the doposition of the contraction of the services are suppressed by the services of the services. So to the doposition of efficiency can be given.