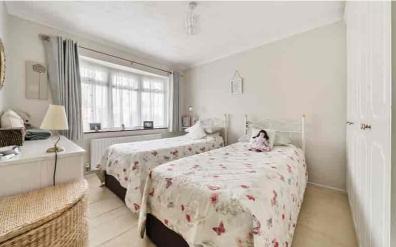

## Bedroom 2

9' 11" x 9' 1" (3.02m x 2.77m) Triple glazed window to front. Radiator. Built-in wardrobes and overhead storage.

**GROUND FLOOR** 

Bedroom 2 9'11 (3.01) x 9'1 (2.78)

13'3 (4.03) into bay