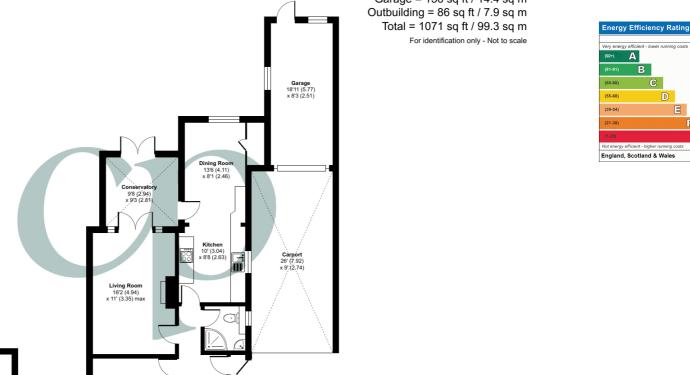

Approximate Area = 829 sq ft / 77 sq m (excludes carport) Garage = 156 sq ft / 14.4 sq m

Floor plan produced in accordance with RICS Property Measurement 2nd Edition, Incorporating International Property Measurement Standards (IPMS2 Residential). © nichecom 2025. Produced for Country Properties. REF: 1250165

# Garage

18' 11" x 8' 3" (5.77m x 2.51m) Single garage with up and over door, power and light.

## Carport

26' 0" x 9' 0" (7.92m x 2.74m)