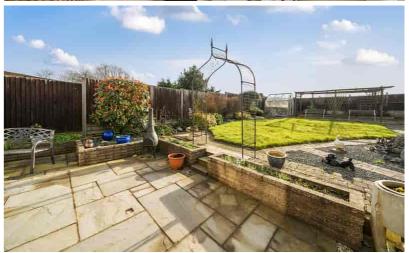

#### Rear Garden

South west facing garden large paved patio area with wall mounted canopy, raised flower shrub borders enclosed by brick wall. Step up to lawn area with well stocked flower and shrub borders.