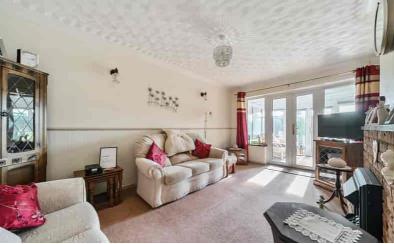

## Living Room

16' 2" x 11' 0" (4.93m x 3.35m) Max. Double glazed double doors onto rear garden with wing windows. Feature coal effect electric fire with tiled hearth. Dado rail. Radiator.

# Conservatory

9' 8" x 9' 3" (2.95m x 2.82m) UPVC double glazed. Ceramic tiled flooring. Double glazed double doors onto rear garden. Radiator. Wall light.