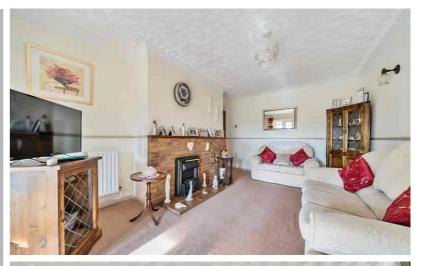

## Living Room

16' 2" x 11' 0" (4.93m x 3.35m) Max. Double glazed double doors onto rear garden with wing windows. Feature coal effect electric fire with tiled hearth. Dado rail. Radiator.