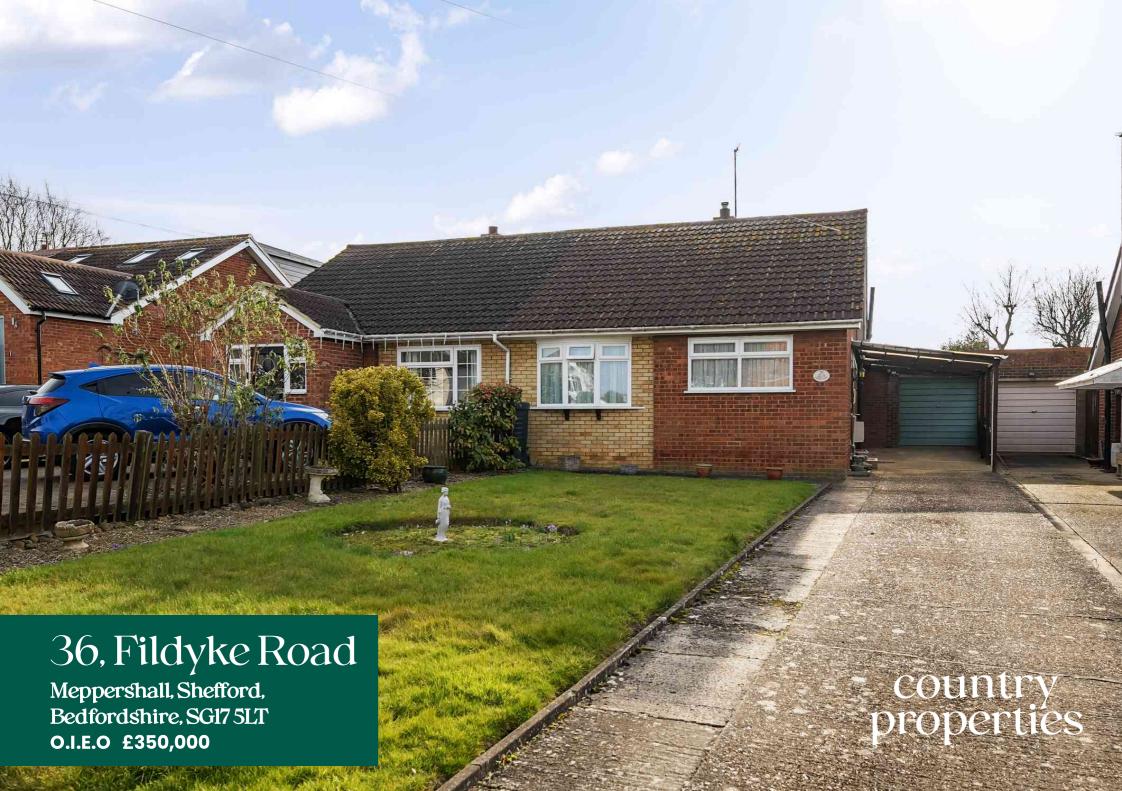

This extended 2 bedroom semi-detached bungalow offers an excellent balance of living space and boasts a south facing garden with an outlook over farmland. \*\* Short upward chain in place \*\*

- Short Upward Chain In Place
- Sunny Southerly facing rear garden with farmland to rear
- Master bedroom with fitted wardrobes
- Countryside walks on your doorstep
- 11ft Brick built Workshop
- Sought after village location
- Extensive driveway and Carport provides ample off road parking
- Single garage with power and light

#### Front Garden

Large paved driveway with off road parking for several cars covered with carport. Security light. Laid mainly to lawn with well stocked flower and shrub border.