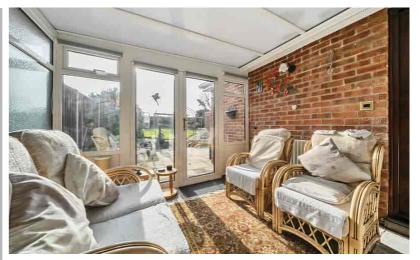

# Conservatory

9' 8" x 9' 3" (2.95m x 2.82m) UPVC double glazed. Ceramic tiled flooring. Double glazed double doors onto rear garden. Radiator. Wall light.