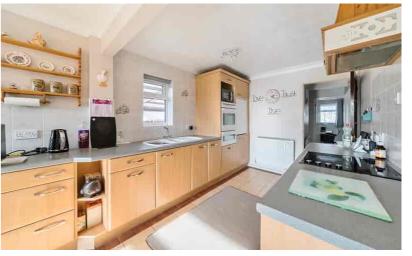

#### Kitchen

A range of wall and base units with roll edge work surfaces over. Inset ceramic one and a half sink and drainer unit with swan neck mixer tap over. Built-in electric hob with extractor hood over. Tiled splash backs with built-in eye level oven and grill.. Space for fridge. Integrated washing machine. Ceramic tiled flooring. Triple glazed window to side. Open plan to Dining area.