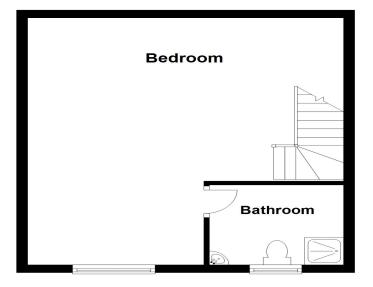

# **FIRST FLOOR**

# **First Floor Landing**

Doors leading to:

#### **Bedroom**

## **Bathroom**

Fitted to comprise three piece suite

Lounge / kitchen

Cloakroom

First Floor

elevation estate agents Plan produced using PlanUp.