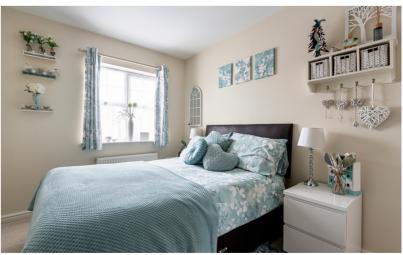

# Bedroom 3

11' 0" (max) x 10' 0" (max) (3.35m x 3.05m) Double glazed window to front. Radiator. Fitted cupboard with shelving and hanging rail.