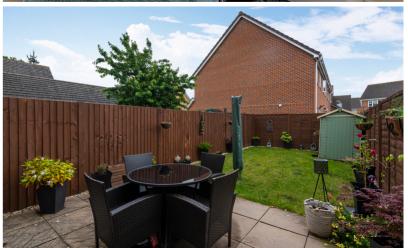

## OUTSIDE

## Rear Garden

Fully enclosed southerly aspect garden laid mainly to lawn with paved patio area. Cold water tap. Garden shed to remain.

PRELIMINARY DETAILS - NOT YET APPROVED AND MAY BE SUBJECT TO CHANGES