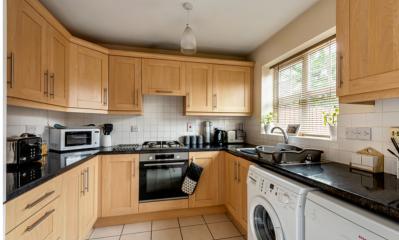

#### Kitchen/Breakfast Room

14' 11" (max) x 8' 11" (max) (4.55m x 2.72m) A range of wall and base units with marble effect worksurfaces and tiled splashbacks. Inset stainless steel sink with drainer and swan neck mixer tap over. Built-in Bosch electric oven and gas hob with concealed extractor over. Space for fridge/freezer. Space and plumbing for washing machine and dishwasher. Ceramic tiled flooring. Wall mounted gas boiler enclosed in cupboard. Telephone socket and TV aerial socket. Double glazed window and French doors opening onto the rear garden.