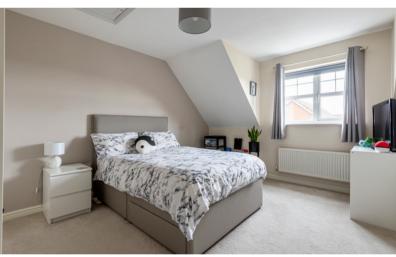

## Bedroom 1

13' 1" x 11' 11" (max) (3.99m x 3.63m) Double glazed window to rear. Radiator. TV Aerial. Fitted double wardrobe. Access to loft space. Door into: