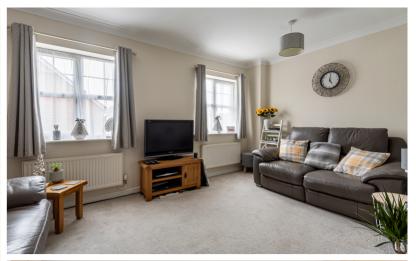

## Living Room/Bedroom 4

15' 0" (max) x 12' 9" (max) (4.57m x 3.89m) L Shaped room with two double glazed windows to rear. Two radiators. TV aerial socket, telephone socket and Sky connection.