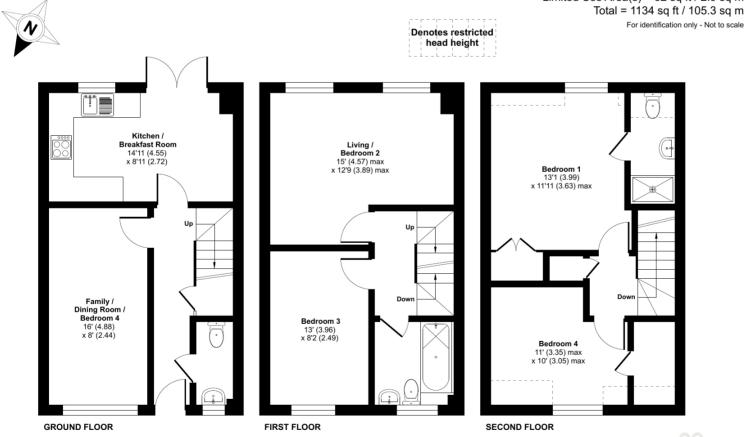

Floor plan produced in accordance with RICS Property Measurement Standards incorporating International Property Measurement Standards (IPMS2 Residential). © nichecom 2022. Produced for Country Properties. REF: 854221

#### **GROUND FLOOR**

#### **Entrance Hall**

Stairs rising to first floor with under stairs storage cupboard. Radiator. Wood effect flooring. Doors into cloakroom, bedroom/dining/family room and kitchen/breakfast room.

#### Cloakroom

Suite comprising low level flush wc and wash hand basin with tiled splashback. Radiator. Wood effect flooring. Obscure double glazed window to front.

#### Family/Dining Room/Bedroom

16' 0" x 8' 0" (4.88m x 2.44m) Double glazed window to front. Radiator. Wood effect flooring.

#### Kitchen/Breakfast Room

14' 11" (max) x 8' 11" (max) (4.55m x 2.72m) A range of wall and base units with marble effect worksurfaces and tiled splashbacks. Inset stainless steel sink with drainer and swan neck mixer tap over. Built-in Bosch electric oven and gas hob with concealed extractor over. Space for fridge/freezer. Space and plumbing for washing machine and dishwasher. Ceramic tiled flooring. Wall mounted gas boiler enclosed in cupboard. Telephone socket and TV aerial socket. Double glazed window and French doors opening onto the rear garden.

#### FIRST FLOOR

#### Landing

Stairs rising to second floor accommodation. Radiator. Doors to living room, bedroom 2 and family bathroom.

## Living Room/Bedroom 4

15' 0" (max) x 12' 9" (max) (4.57m x 3.89m) L Shaped room with two double glazed windows to rear. Two radiators. TV aerial socket, telephone socket and Sky connection.

## Bedroom 2

13' 0"  $\times$  8' 2" (3.96m  $\times$  2.49m) Double glazed window to front. Radiator.

## Bathroom

Suite comprising panel enclosed bath with telephone style mixer/shower attachment and glass side screen, low level flush wc and pedestal mounted wash hand basin. Partially tiled walls. Shaver point. Extractor fan. Obscure double glazed window to front.

## SECOND FLOOR

## Landing

Airing cupboard housing hot water cylinder and shelving. Doors to bedrooms 1 & 3.

## Bedroom 1

13' 1" x 11' 11" (max) (3.99m x 3.63m) Double glazed window to rear. Radiator. TV Aerial. Fitted double wardrobe. Access to loft space. Door into:

# En-Suite Shower Room

Suite comprising double shower cubicle, low level flush wc and pedestal mounted wash hand basin. Partially tiled walls and tiled flooring. Radiator. Shaver point. Extractor fan.

# Bedroom 3

11' 0" (max) x 10' 0" (max) (3.35m x 3.05m) Double glazed window to front. Radiator. Fitted cupboard with shelving and hanging rail.