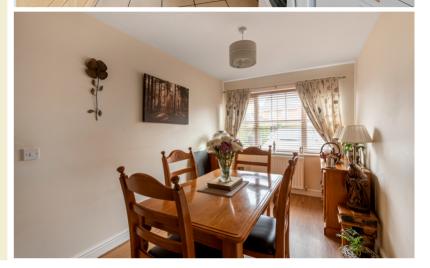

#### Family/Dining Room/Bedroom

16' 0" x 8' 0" (4.88m x 2.44m) Double glazed window to front. Radiator. Wood effect flooring.