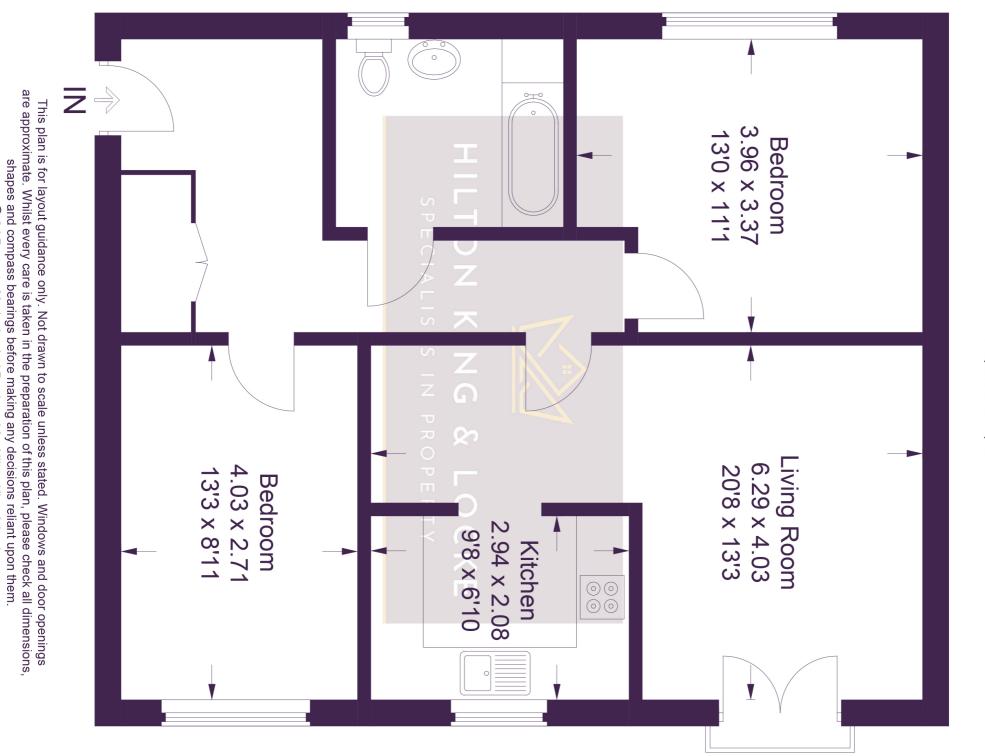

> Tel: 01753 480060 csp@hklhome.co.uk

Approximate Gross Internal Area 69.4 sq m / 747 sq ft

© CJ Property Marketing Ltd Produced for Hilton King & Locke