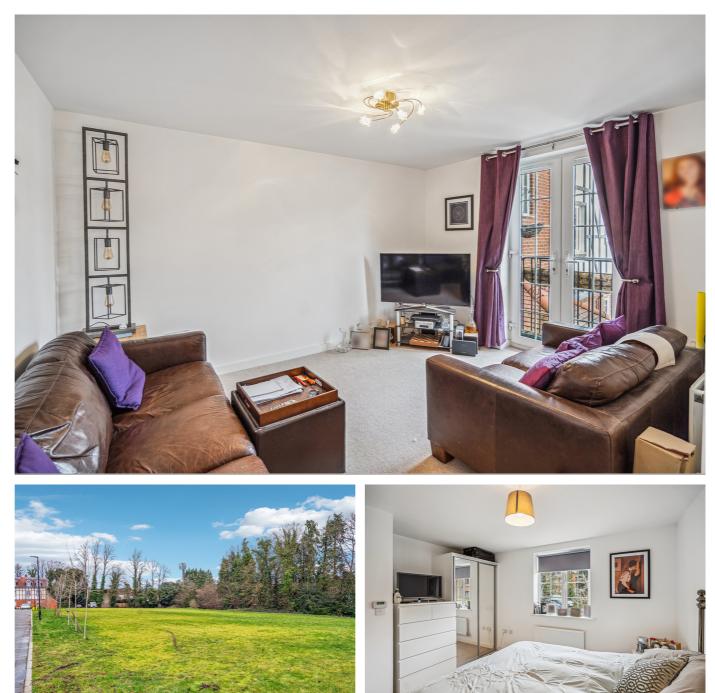

The property is accessed via the ground floor communal entrance with private entry phone system. Stairs then lead you up to the first floor where the front door to this property will be found.

The bright, spacious living room is a large L shape room accommodating space for a dining table as well as being a comfortable size to fit multiple sofas, units, TV stand and TV. This space also benefits from a Juliette balcony to allow natural light into the property. The modern kitchen has a range of fitted units at base and eye level giving ample storage as well as, fitted electric oven, hob and extractor hood and washer/dryer.

Bedroom one is large double bedroom with space for wardrobes and bedside tables. Bedroom two, again is a good size bright

double room with ample storage space.

Bullen Court is seconds away from Chalfont St Peter village centre. A variety of local shopping facilities, M&S Food Hall, Co-Op supermarket, Costa Coffee, doctor's surgeries and local transport links can be found in the village. Chalfont St Peter Infant School, Robertswood School and Chalfonts Community College are all also within walking distance. The property is also within the catchment for grammar schools such as Dr Challoners. Gerrards Cross is situated less than 2 miles from the property and provides a wide range of shopping facilities and mainline station with trains into Marylebone in approximately 22 minutes. Should you wish to access the tube network directly, Amersham and Chalfont & Latimer Tube stations are all easily accessible. Central London is easily accessible by road via the M40 (J1A) and M25 (J16) plus access to Heathrow and Gatwick Airports.