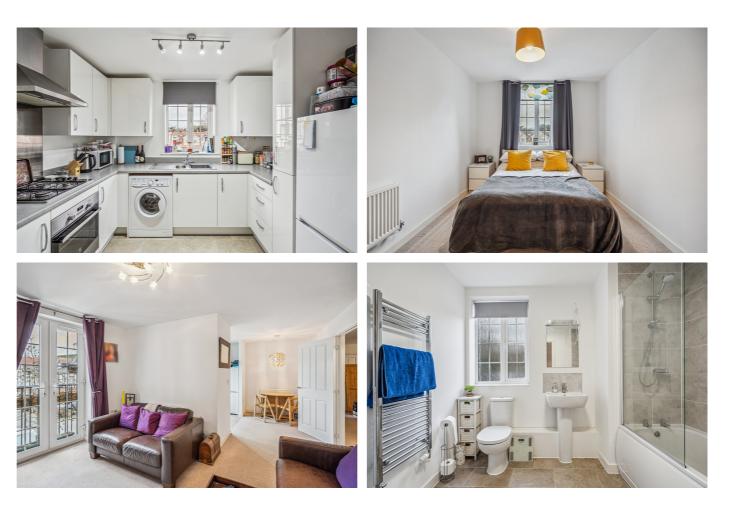

The property is accessed via the ground floor communal entrance with private entry phone system. Stairs then lead you up to the first floor where the front door to this property will be found.

The bright, spacious living room is a large L shape room accommodating space for a dining table as well as being a comfortable size to fit multiple sofas, units, TV stand and TV. This space also benefits from a Juliette balcony to allow natural light into the property. The modern kitchen has a range of fitted units at base and eye level giving ample storage as well as, fitted electric oven, hob and extractor hood and washer/dryer.

Bedroom one is large double bedroom with space for wardrobes and bedside tables. Bedroom two, again is a good size bright

double room with ample storage space.

Bullen Court is seconds away from Chalfont St Peter village centre. A variety of local shopping facilities, M&S Food Hall, Co-Op supermarket, Costa Coffee, doctor's surgeries and local transport links can be found in the village. Chalfont St Peter Infant School, Robertswood School and Chalfonts Community College are all also within walking distance. The property is also within the catchment for grammar schools such as Dr Challoners. Gerrards Cross is situated less than 2 miles from the property and provides a wide range of shopping facilities and mainline station with trains into Marylebone in approximately 22 minutes. Should you wish to access the tube network directly, Amersham and Chalfont & Latimer Tube stations are all easily accessible. Central London is easily accessible by road via the M40 (J1A) and M25 (J16) plus access to Heathrow and Gatwick Airports.