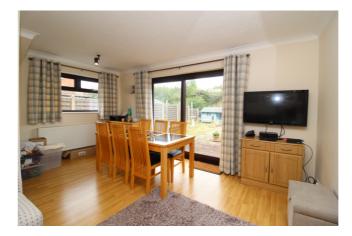

#### Lounge

16' 3" x 14' 6" (4.95m x 4.42m). Double glazed doors to rear, two radiators, television point.