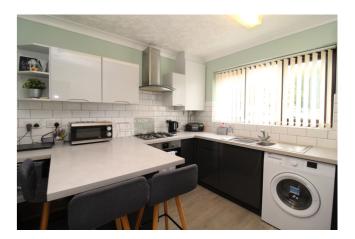

#### **Kitchen/Diner**

10' 5" x 9' 9" (3.17m x 2.97m). Newly fitted kitchen with attractive kitchen units, inset hob, oven and extractor above, inset sink unit, space and plumbing for washing machine, integral dishwasher breakfast bar divide, double glazed window to front.