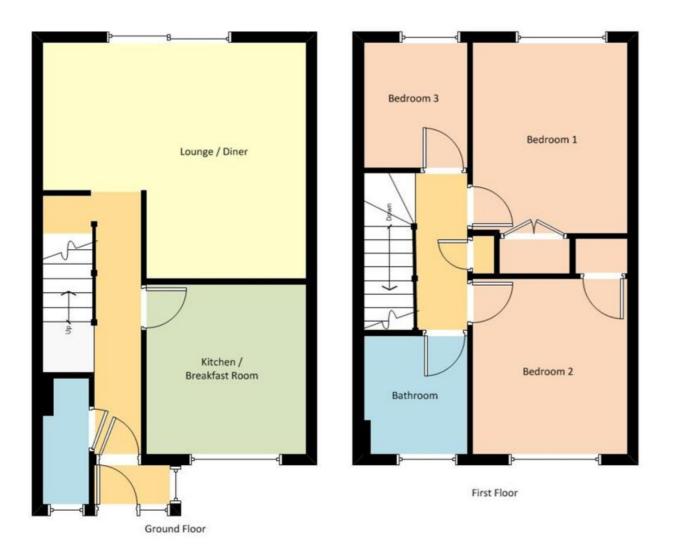

#### **Ground Floor**

#### **Entrance Hall**

Front entrance door, staircase to first floor, under stairs storage cupboard.

#### Cloakroom

Low level WC, wash hand basin, double glazed window to front.

#### **Kitchen/Diner**

10' 5" x 9' 9" (3.17m x 2.97m). Newly fitted kitchen with attractive kitchen units, inset hob, oven and extractor above, inset sink unit, space and plumbing for washing machine, integral dishwasher breakfast bar divide, double glazed window to front.

#### Lounge

16' 3" x 14' 6" (4.95m x 4.42m). Double glazed doors to rear, two radiators, television point.

#### **First Floor**

#### **First Floor Landing**

Double glazed window to side, built in airing cupboard, loft access.

#### **Bedroom One**

12' 0" x 9' 6" (3.66m x 2.90m) Double glazed window to rear enjoying sea view, built in double wardrobe, radiator, television point.

#### Bedroom Two

10' 6" x 9' 6" (3.20m x 2.90m). Double glazed window to front, radiator.

#### **Bedroom Three**

7' 4" x 6' 9" (2.24m x 2.06m) Double glazed window to rear, radiator.

#### Bathroom

7' 2" x 6' 4" (2.18m x 1.93m). Double glazed frosted window to front, newly fitted suite comprising panelled bath with shower, wash hand basin, low level