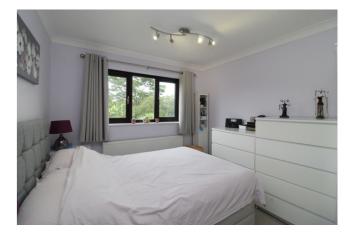

#### **Bedroom One**

12' 0" x 9' 6" (3.66m x 2.90m) Double glazed window to rear enjoying sea view, built in double wardrobe, radiator, television point.