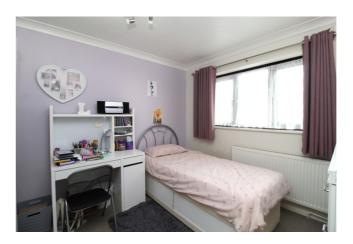

#### Bedroom Two

10' 6" x 9' 6" (3.20m x 2.90m). Double glazed window to front, radiator.

#### **Bedroom Three**

7' 4" x 6' 9" (2.24m x 2.06m) Double glazed window to rear, radiator.