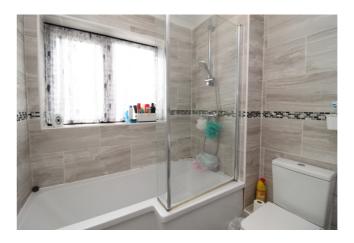

#### Bathroom

7' 2" x 6' 4" (2.18m x 1.93m). Double glazed frosted window to front, newly fitted suite comprising panelled bath with shower, wash hand basin, low level