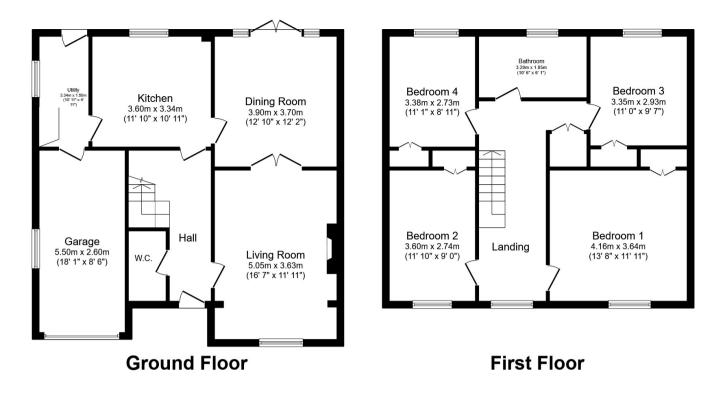

Total floor area 150.6 m<sup>2</sup> (1,621 sq.ft.) approx

This floor plan is for illustrative purposes only. It is not drawn to scale. Any measurements, floor areas (including any total floor area), openings and orientation are approximate. No details are guaranteed, they cannot be relied upon for any purpose and they do not form part of any agreement. No liability is taken for any error, omission or misstatement. A party must rely upon its own inspection(s). Powered by www.focalagent.com