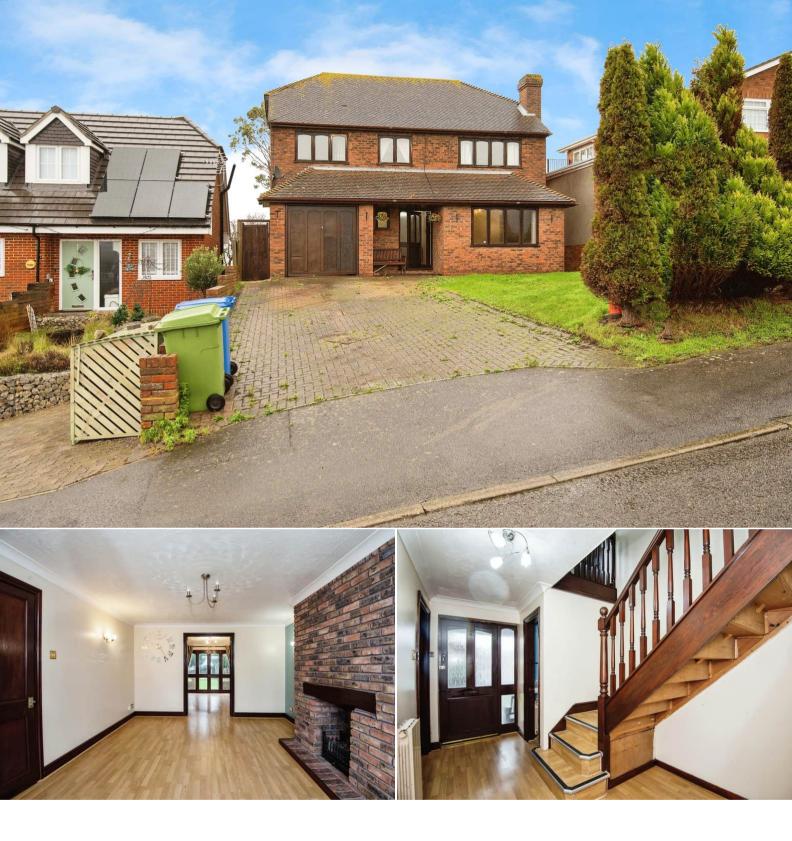

## Scarborough Drive

Bettermove are proud to present this 4 bedroom detached house in the sought after area of Minster on Sea available with no forward chain.

The property benefits from double glazing, gas central heating throughout and has off street parking available via the driveway and garage. The council tax band is E.

The interior of this well presented property comprises a spacious living room, dining room, utility room, downstairs WC and fitted kitchen on the ground floor. The first floor consists of 4 bedrooms and the family bathroom. The exterior boasts a private rear garden, perfect for enjoying the summer months.