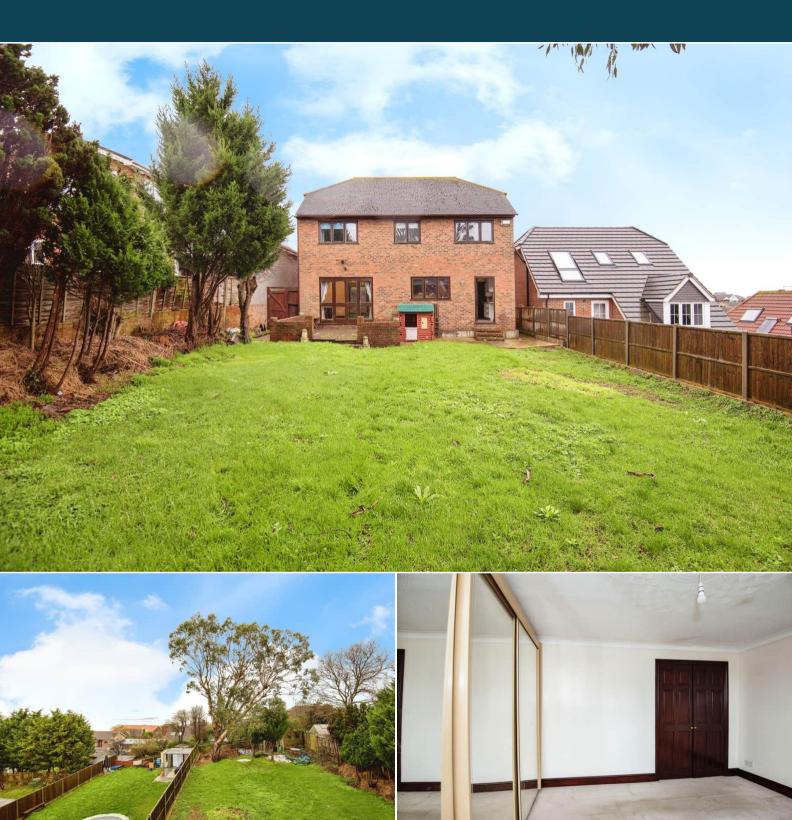

## Scarborough Drive

Bettermove are proud to present this 4 bedroom detached house in the sought after area of Minster on Sea available with no forward chain.

The property benefits from double glazing, gas central heating throughout and has off street parking available via the driveway and garage. The council tax band is E.

The interior of this well presented property comprises a spacious living room, dining room, utility room, downstairs WC and fitted kitchen on the ground floor. The first floor consists of 4 bedrooms and the family bathroom. The exterior boasts a private rear garden, perfect for enjoying the summer months.