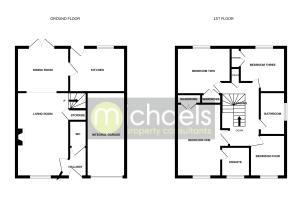

we feel this muchimproved property lends itself well to a buyer seeking a family home in an excellent location, close to both the A120 & an excellent range of local amenities.





### Property Details.

#### **Entrance Hall**

#### Cloakroom

7' 2" x 3' 1" (2.18m x 0.94m)

#### **Living Room**



#### **Dining Room**



10' 3" x 8' 8" (3.12m x 2.64m)

#### Kitchen



10' 9" x 8' 7" (3.28m x 2.62m)

#### **First Floor Landing**

#### **Bedroom One**



14' 1" x 8' 7" (4.29m x 2.62m)

#### **En Suite**

#### **Bedroom Two**



10' 5" x 9' 1" (3.17m x 2.77m)

#### **Bedroom Three**



9' 0" x 8' 9" (2.74m x 2.67m)

## Property Details.

#### **Bedroom Four**

8' 1" x 7' 1" (2.46m x 2.16m)

#### **Bathroom**



Rear Garden



Integral Garage

Driveway

### Property Details.

#### Floorplans



#### Location



We have not carried out a structural survey and the services, appliances and specific fittings have not been tested. All photographs, measurements, floor plans and distances referred to are given as a guide only and should not be relied upon for the purchase of carpets or any other fixtures or fittings. Gardens, roof terraces, balconies and communal gardens as well as tenure and lease details cannot have their accuracy guaranteed for intending purchasers. Lease details, service ground rent (where applicable) are given as a guide only and should be checked and confirmed by your solicitor prior to exchange of contracts.