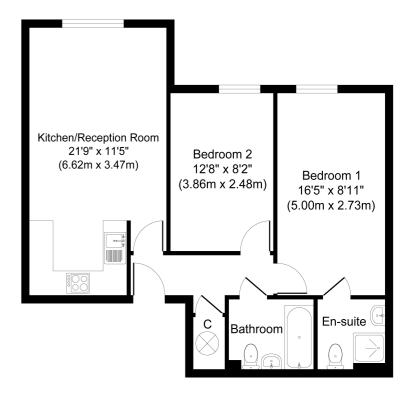

## **Key Features**

WELL PRESENTED THROUGHOUT
LONG LEASE
ALLOCATED PARKING
TWO BEDROOM & TWO BATH/SHOWER ROOMS
WITHIN MOMENTS OF HEATHROW AIRPORT

Approximate Floor Area 640 sq. ft (59.50 sq. m)