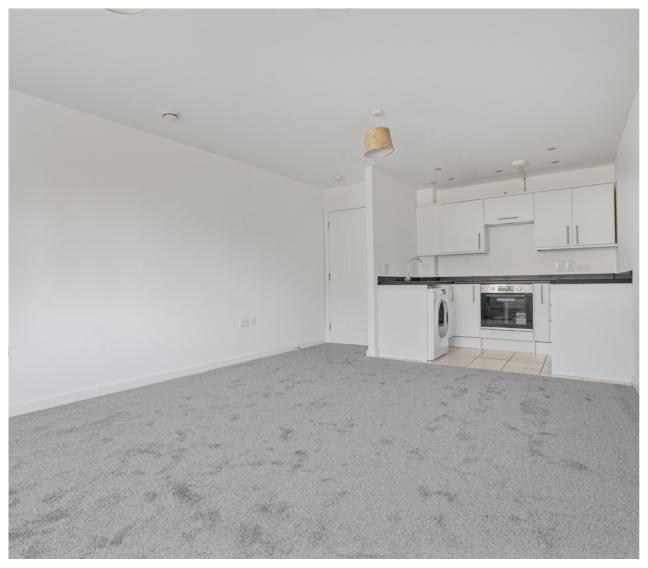

## 17 Dudley Place, Stanwell, Staines-upon-Thames, Surrey. TW19 7BG.

2 Bedroom Apartment - £265,000 Leasehold

VERY WELL PRESENTED & SPACIOUS TWO BEDROOM, TWO BATH/SHOWER ROOM APARTMENT SITUATED IN THIS SOUGHT AFTER DEVELOPMENT IDEALLY LOCATED FOR EASY ACCESS TO LOCAL MOTORWAY NETWORKS & HEATHROW AIRPORT. The property benefits from a spacious lounge/diner, modern fitted kitchen, two double bedrooms (en-suite to Bed 1), further modern white bathroom suite, residents parking and a long lease. No Onward Chain. Viewings Highly Recommended!