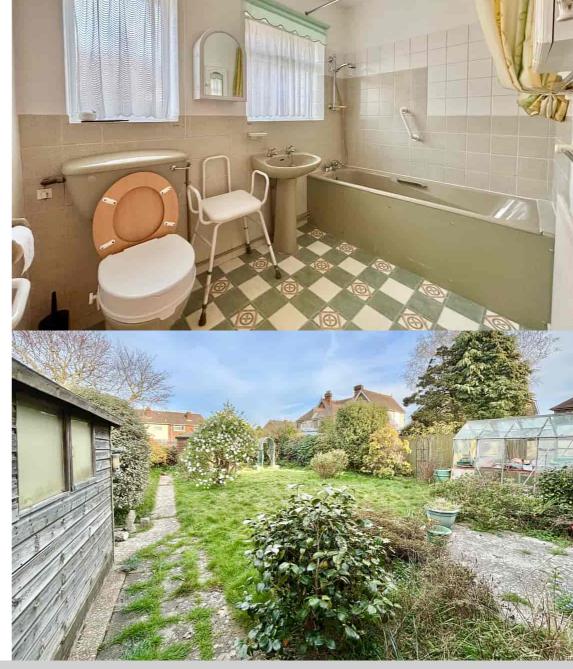

9 Abbey View, Bexhill-on-Sea, East Sussex, TN40 2LR Spacious Two Bedroom Detached Bungalow For Sale £357,500 - Freehold

Property Café are delighted to present to the market this extremely spacious & well positioned, two bedroom, detached bungalow for sale in a quiet cul-de-sac within Bexhill. Accommodation and benefits include; An entrance porch leading to a light & airy inner hallway of the bungalow giving access to all internal rooms; Spacious dual aspect lounge offering an excellent space to relax/entertain; Fitted kitchen/breakfast room with plenty of cupboards & worktop area in addition to pace for freestanding white goods; Two well proportioned double bedrooms both with fitted wardrobes; Fitted family bathroom comprising of bath & overhead shower attachment, wash basin & WC. Externally the bungalow boasts a generous private rear garden; single garage with up & over door as well as access via the rear and off-road parking for several cars. This property is offered for sale with gas central heated & double glazed with scope and potential to improve. Sold with no onward chain, we recommend you view at your earliest convenience.