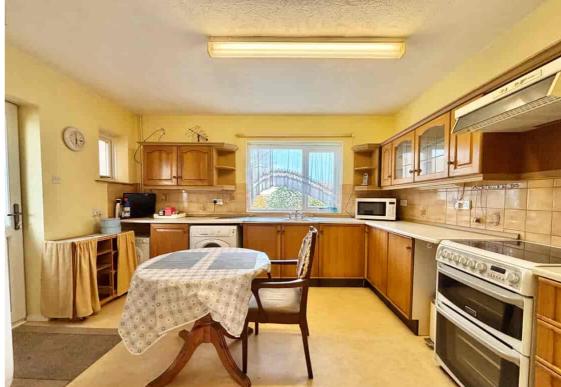

9 Abbey View, Bexhill-on-Sea, East Sussex, TN40 2LR Spacious Two Bedroom Detached Bungalow For Sale £357,500 - Freehold

Property Café are delighted to present to the market this extremely spacious & well positioned, two bedroom, detached bungalow for sale in a quiet cul-de-sac within Bexhill. Accommodation and benefits include; An entrance porch leading to a light & airy inner hallway of the bungalow giving access to all internal rooms; Spacious dual aspect lounge offering an excellent space to relax/entertain; Fitted kitchen/breakfast room with plenty of cupboards & worktop area in addition to pace for freestanding white goods; Two well proportioned double bedrooms both with fitted wardrobes; Fitted family bathroom comprising of bath & overhead shower attachment, wash basin & WC. Externally the bungalow boasts a generous private rear garden; single garage with up & over door as well as access via the rear and off-road parking for several cars. This property is offered for sale with gas central heated & double glazed with scope and potential to improve. Sold with no onward chain, we recommend you view at your earliest convenience.