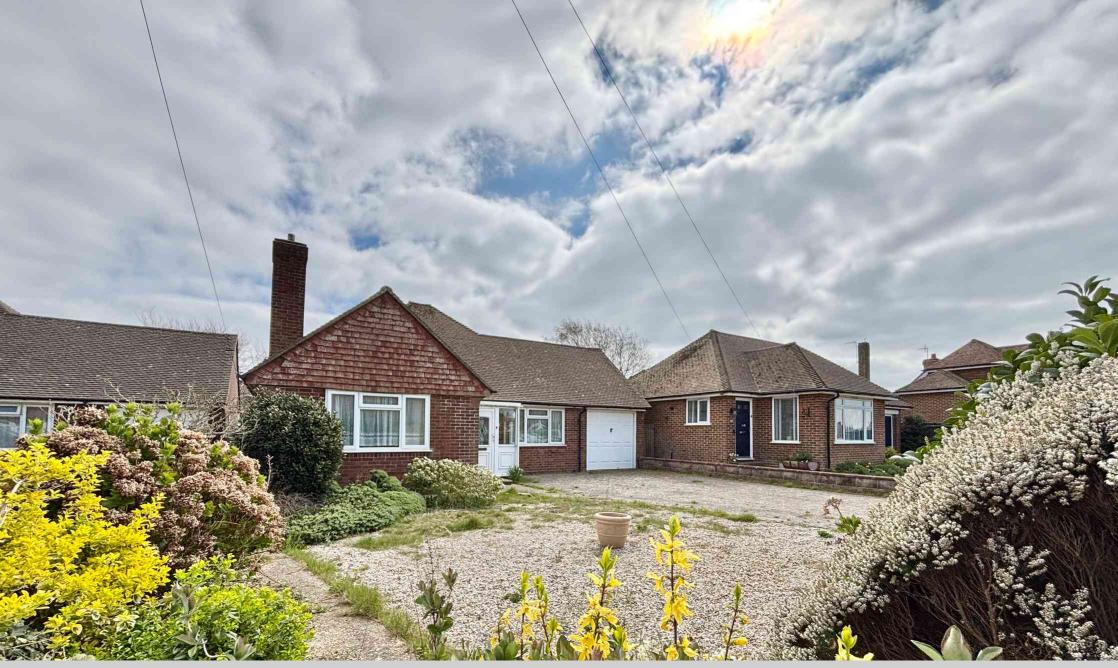

9 Abbey View, Bexhill-on-Sea, East Sussex, TN40 2LR Spacious Two Bedroom Detached Bungalow For Sale £357,500 - Freehold

Property Café are delighted to present to the market this extremely spacious & well positioned, two bedroom, detached bungalow for sale in a quiet cul-de-sac within Bexhill. Accommodation and benefits include; An entrance porch leading to a light & airy inner hallway of the bungalow giving access to all internal rooms; Spacious dual aspect lounge offering an excellent space to relax/entertain; Fitted kitchen/breakfast room with plenty of cupboards & worktop area in addition to pace for freestanding white goods; Two well proportioned double bedrooms both with fitted wardrobes; Fitted family bathroom comprising of bath & overhead shower attachment, wash basin & WC. Externally the bungalow boasts a generous private rear garden; single garage with up & over door as well as access via the rear and off-road parking for several cars. This property is offered for sale with gas central heated & double glazed with scope and potential to improve. Sold with no onward chain, we recommend you view at your earliest convenience.

- Two Bedroom Detached Bungalow For Sale
  - Generous & Flat Private Rear Garden
  - Off-Road Parking For Several Cars
    - Single Garage
- Two Well Proportioned Double Bedrooms

- Scope & Potential To Improve
- Quiet Residential Cul-De-Sac
- Ample Fitted Storage Throughout
  - Sold With No Onward Chain
  - Viewing Highly Recommended