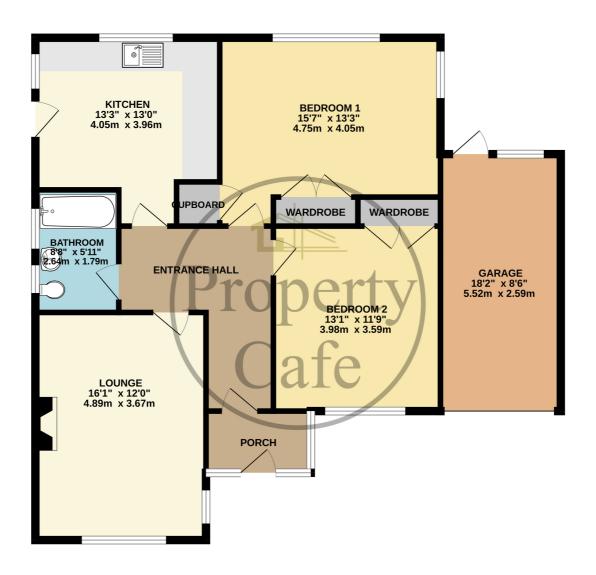

9 Abbey View, Bexhill-on-Sea, East Sussex, TN40 2LR Spacious Two Bedroom Detached Bungalow For Sale £357,500 - Freehold

Property Café are delighted to present to the market this extremely spacious & well positioned, two bedroom, detached bungalow for sale in a quiet cul-de-sac within Bexhill. Accommodation and benefits include; An entrance porch leading to a light & airy inner hallway of the bungalow giving access to all internal rooms; Spacious dual aspect lounge offering an excellent space to relax/entertain; Fitted kitchen/breakfast room with plenty of cupboards & worktop area in addition to pace for freestanding white goods; Two well proportioned double bedrooms both with fitted wardrobes; Fitted family bathroom comprising of bath & overhead shower attachment, wash basin & WC. Externally the bungalow boasts a generous private rear garden; single garage with up & over door as well as access via the rear and off-road parking for several cars. This property is offered for sale with gas central heated & double glazed with scope and potential to improve. Sold with no onward chain, we recommend you view at your earliest convenience.

Bedrooms: 2

Receptions: 1

Council Tax: Band D

Council Tax: Rate 2457.1

**Parking Types:** Driveway. Garage.

**Heating Sources:** Double Glazing. Gas Central.

**Electricity Supply:** Mains Supply.

**EPC Rating:** D (58)