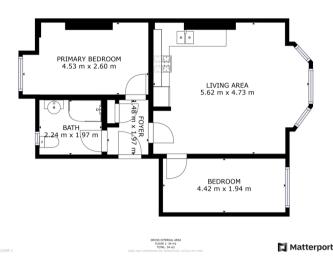

a our 3D Virtual Tour! Don't forget that you can also check availability for viewings online via a visit to our website... A modern, well-presented 2 bedroom flat with no chain situated in the convenient location of Doncaster City Centre, a short walk away from local amenities and transport links such as Doncaster Railway Station and the bus interchange. This property is located close to many shops and popular restaurants, whilst also being less than a 5 minute drive away from Doncaster Royal Infirmary. This property would be perfect for a first time buyer or an investor looking to expand their portfolio in the popular area of Doncaster, and booking a viewing is highly recommended to truly appreciate the size and location of the property.

## **First Floor Apartment**

### **Floor Plan**



Open Plan Kitchen And Lounge







# We make it happen.

Tel: 01302 247754 Email: info@thepropertyhive.co.uk Web: www.thepropertyhive.co.uk

First Bedroom



Second Bedroom



Shower Room



## External

Front Aspect



### **Property Information**

Council Tax Band - A Utilities - Mains Gas, Mains Electricity, Mains Water Water Meter - No Average Annual Electricity Bills -Average Annual Gas Bills -Average Annual Water Bills -Tenure - Leasehold Solar Panels - No Space Heating System - Gas Boiler with radiators (Combi) Approximate Heating System Installation Date - Approximately 8 years ago Water Heating System - Gas combi boiler Approximate Water Heating Installation Date -**Boiler Location - Bedroom** Approximate Electrical System Installation Date -Approximate Electrical System Test D