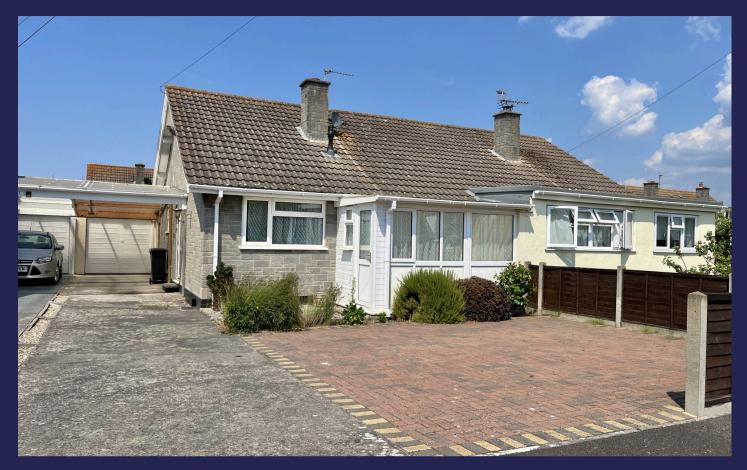

# 2 Little Pen, Berrow, Somerset, TA8 2NE

An extended 2 bedroom gas centrally heated, double glazed bungalow with garage, car port & workshop \*SHORT TERM LET ONLY\*

#### **ACCOMMODATION:**

Entrance Hall, Lounge, Conservatory, Kitchen, 2 Double Bedrooms, Study/Dining Area, Shower Room, Gas Central Heating, Double Glazing, Gardens, Carport, Garage & Workshop.