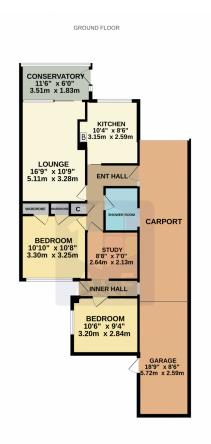

#### **ACCOMMODATION:**

Entrance Hall, Lounge, Conservatory, Kitchen, 2 Double Bedrooms, Study/Dining Area, Shower Room, Gas Central Heating, Double Glazing, Gardens, Carport, Garage & Workshop.

# **AVAILABILITY:**

June 2024

tilist every attempt has been made to ensure the accuracy of the floorplan contained here, measurements doors, windows, rooms and any other items are approximate and no responsibility is taken for any error, printsion or mis-statement. This plan is for illustrative purposes only and should be used as such thy any spective purchaser. The services, systems and appliances shown have not been tested and no guarantee as to their containing of the properties o