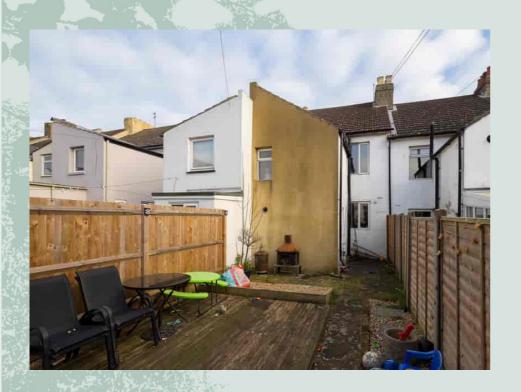

ith an approximate journey time of 53 minutes. This property is also within easy reach of the M20 motorway and Channel Tunnel terminal

## The accommodation comprises

## **Ground floor**

Entrance porch
Entrance hall
Living room

14' 2" x 12' 2" (4.32m x 3.71m)

## Kitchen/dining room

14' 1" x 12' 2" (4.29m x 3.71m)

#### Office

8' 4" x 5' 1" (2.54m x 1.55m)

## Utility

8' 5" x 4' 3" (2.57m x 1.30m)

## First floor

#### **Bedroom** one

13' 11" x 11' 10" (4.24m x 3.61m)

### **Bedroom two**

12' 3" x 8' 8" (3.73m x 2.64m)

#### **Bathroom**

8' 5" x 6' 11" (2.57m x 2.11m)

## Cloakroom/W.C

## Outside

Rear garden with decking/grass areas and rear access

#### **Council Tax Band**

Band B

## Heating

Gas

## **Deposit**







Approximate Gross Internal Area = 81 sq m / 869 sq ft







# Need to Book a Viewing?

If you would like to view this property please contact our Lyminge branch on 01303 863393 or lyminge@laingbennett.co.uk

#### **Directions**

For directions to this property please contact us

# Lyminge

01303 863393

lyminge@laingbennett.co.uk

The Estate Office | 8 Station Road | Lyminge | Folkestone | CT18 8HP

www.laingbennett.co.uk







These property details are intended to give a fair description and give guidance to prospective Purchaser/Tenant. They do not constitute an offer or contract of Sale/Tenancy and all measurements are approximate. While every care has been taken in the preparation of these details neither Laing Bennett Ltd nor the Vendar/Landiard accept any liability for any statement contained herein. Laing Bennett Ltd has not tested any