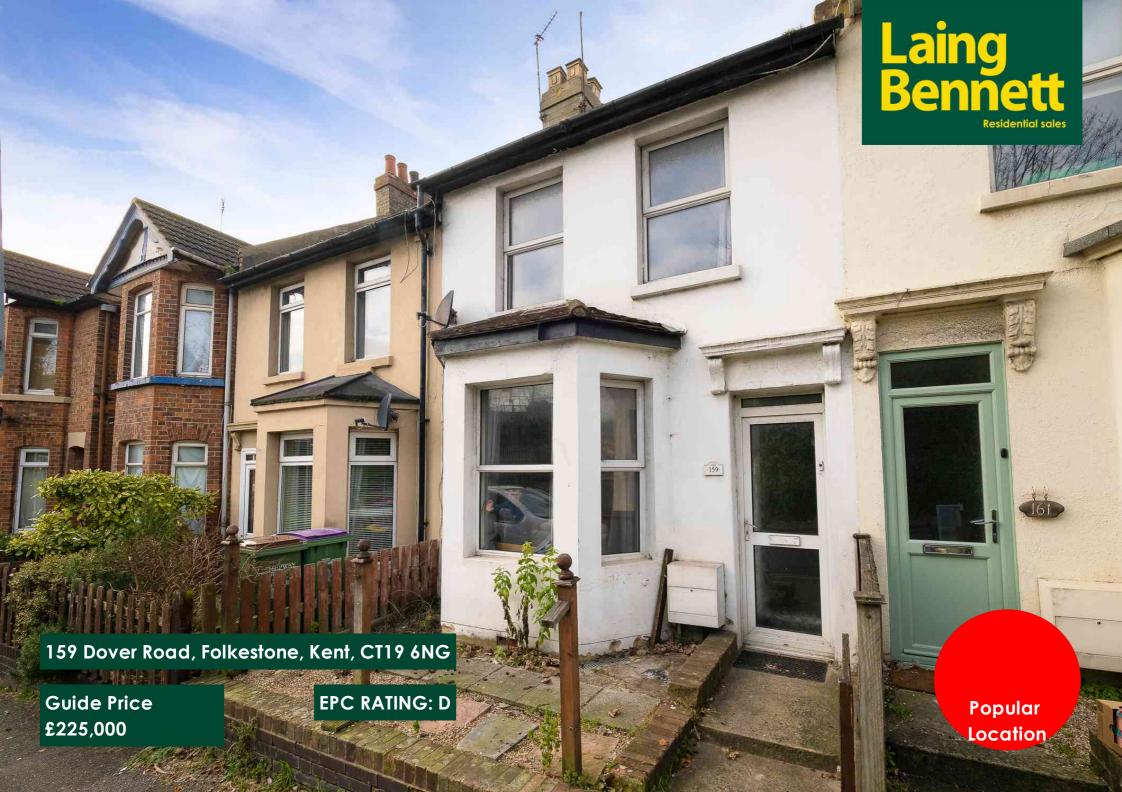

A well presented two bedroom mid terrace benefitting from a good sized garden with rear access in a popular location. The accommodation comprises: Ground floor: Entrance porch, hall, living room, kitchen/dining room, rear lobby leading to utility. First-floor: Split level landing, two double bedrooms, bathroom and cloakroom/W.C. Outside: Frontage and rear garden with seating area and grass. EPC Rating = D

## **Situation**

Folkestone offers a wide range of amenities including large supermarkets, independent shops and a library. The town has undergone extensive regeneration and is the home of 'The Creative Quarter' which boasts a thriving collection of artist's studios and creative businesses, as well as a wide range of amenities such as shopping centre, supermarkets, independent shops, restaurants and leisure facilities. The property is located approximately 2.1 miles from Folkestone West Train Station with a direct connection to the High-Speed service to London Stratford and St Pancras stations with an approximate journey time of 53 minutes. This property is also within easy reach of the M20 motorway and Channel Tunnel terminal