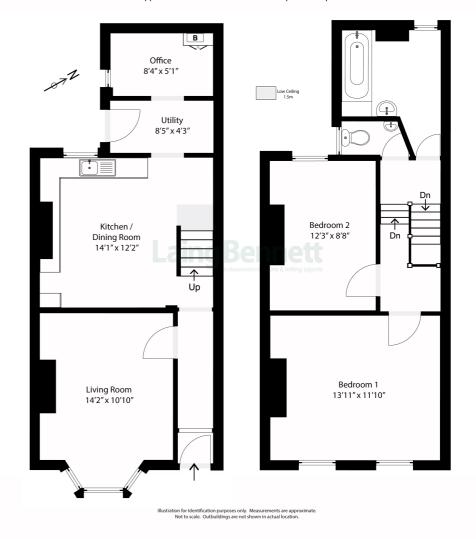

## **Ground floor**

Entrance porch
Entrance hall
Living room

14' 2" x 12' 2" (4.32m x 3.71m)

## Kitchen/dining room

14' 1" x 12' 2" (4.29m x 3.71m)

#### Office

8' 4" x 5' 1" (2.54m x 1.55m)

## Utility

8' 5" x 4' 3" (2.57m x 1.30m)

## First floor

#### **Bedroom** one

13' 11" x 11' 10" (4.24m x 3.61m)

### **Bedroom two**

12' 3" x 8' 8" (3.73m x 2.64m)

#### **Bathroom**

8' 5" x 6' 11" (2.57m x 2.11m)

## Cloakroom/W.C

## **Deposit**

Approximate Gross Internal Area = 81 sq m / 869 sq ft