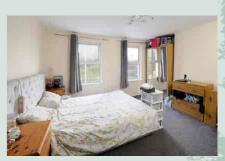

#### **Bedroom** one

13' 11" x 11' 10" (4.24m x 3.61m)

### **Bedroom two**

12' 3" x 8' 8" (3.73m x 2.64m)