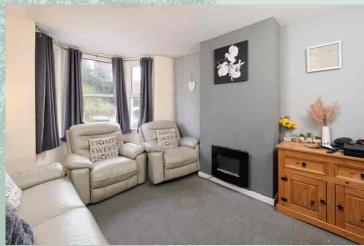

## **Ground floor**

Entrance porch
Entrance hall
Living room

14' 2" x 12' 2" (4.32m x 3.71m)