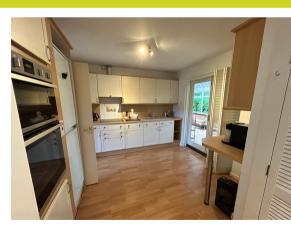

## Offers Over £400,000

\*\*No Onward Chain\*\*

A delightful, spacious and bright, three bedroom, detached bungalow with outbuilding, quintessential cottage garden, and wonderful views of the stunning 18th century Finborough Hall, and its surrounding grounds.

This property immediately offers a feeling of exclusivity due to its private road access that passes by the striking St Andrews Church, and that feeling continues walking up to the partially screened, bungalow's front entrance via its decorative front garden.