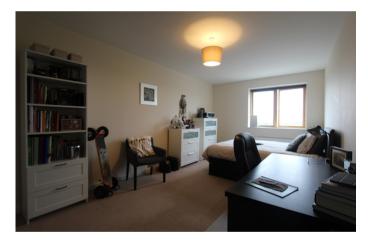

### Bedroom

4.1m x 5.9m (13' 5" x 19' 4")

# Bedroom 2

4.7m x 2.9m (15' 5" x 9' 6")