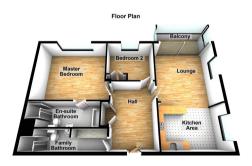

# **Entrance Hall**

1.84m x 5.42m (6' 0" x 17' 9")

## Kitchen / Diner / Lounge

6.0m x 6.9m (19' 8" x 22' 8")

### Bedroom

4.1m x 5.9m (13' 5" x 19' 4")

# Ensuite

3.3m x 2.4m (10' 10" x 7' 10")

# Bedroom 2

4.7m x 2.9m (15' 5" x 9' 6")

# Bathroom

1.7m x 4.2m (5' 7" x 13' 9")

### Balcony