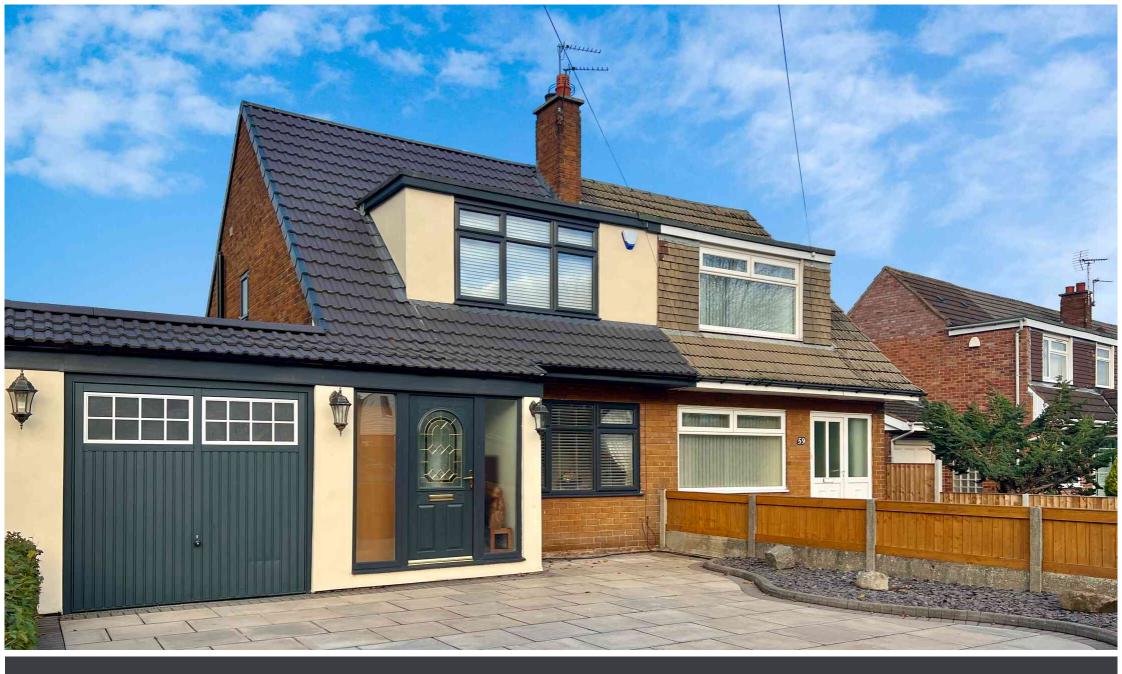

Alt Road, Formby, L37 6DB OFFERS OVER £290,000

Searching for a TURNKEY PROPERTY with that DREAM HOME VIBE? Look no further—this is the one for you!

From the moment you step through the door, you'll be captivated by the exceptional style, high-quality finishes, and meticulous attention to detail that flow throughout the entire home. This property is a true gem, FULLY RENOVATED and ready for you to move right in without lifting a finger.

Upstairs, you'll find THREE BEDROOMS and a modern SHOWER ROOM. Each room has been thoughtfully decorated, adding to the home's contemporary yet welcoming ambience.

Outside, the property truly shines with fantastic KERB APPEAL. There's OFF-ROAD PARKING for two cars, ensuring convenience and peace of mind. The enclosed REAR GARDEN features two paved patio areas for outdoor dining and an artificial lawn, perfect for low upkeep and ideal for children and pets to play safely year-round.