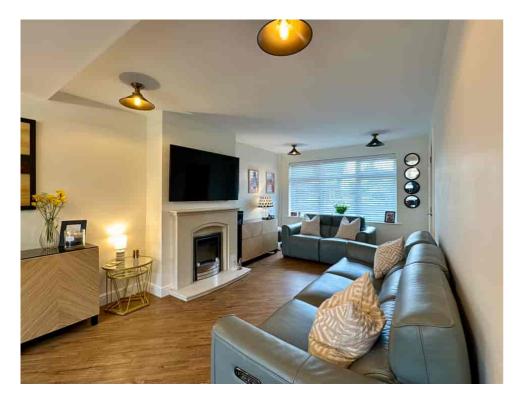

The spacious, OPEN-PLAN LIVING AREA is the heart of the home, designed with modern family life in mind. The KITCHEN is a chef's delight, featuring high-spec integrated appliances, sleek countertops, and BI-FOLDING DOORS that open out to the garden, creating a seamless indoor-outdoor experience perfect for hosting gatherings.