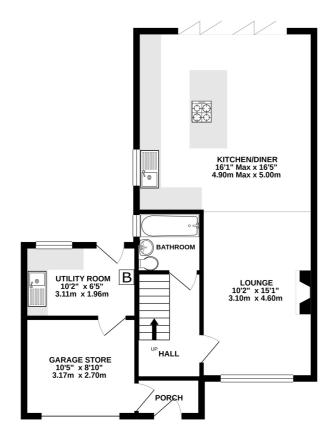

Practicality is key in this home, with added conveniences including a GROUND-FLOOR BATHROOM for guests, a dedicated UTILITY ROOM that makes laundry a breeze, and a versatile GARAGE STORE. Every detail has been considered to enhance both functionality and style.

## TOTAL FLOOR AREA: 1013 sq.ft. (94.1 sq.m.) approx.

Whilst every attempt has been made to ensure the accuracy of the floorping contained here, measurements of doors, windows, moins and any other items are approximate and no responsibility is laken for any error, prospective purchaser. The services, systems and applicances shown have not been tested and no guarantee as to their operability or efficiency can be given.