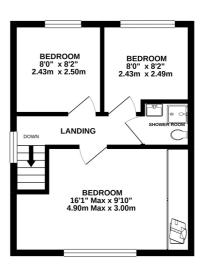

Upstairs, you'll find THREE BEDROOMS and a modern SHOWER ROOM. Each room has been thoughtfully decorated, adding to the home's contemporary yet welcoming ambience.

Outside, the property truly shines with fantastic KERB APPEAL. There's OFF-ROAD PARKING for two cars, ensuring convenience and peace of mind. The enclosed REAR GARDEN features two paved patio areas for outdoor dining and an artificial lawn, perfect for low upkeep and ideal for children and pets to play safely year-round.

## TOTAL FLOOR AREA: 1013 sq.ft. (94.1 sq.m.) approx.

Whilst every attempt has been made to ensure the accuracy of the floorping contained here, measurements of doors, windows, moins and any other items are approximate and no responsibility is laken for any error, prospective purchaser. The services, systems and applicances shown have not been tested and no guarantee as to their operability or efficiency can be given.