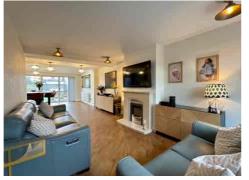

The spacious, OPEN-PLAN LIVING AREA is the heart of the home, designed with modern family life in mind. The KITCHEN is a chef's delight, featuring high-spec integrated appliances, sleek countertops, and BI-FOLDING DOORS that open out to the garden, creating a seamless indoor-outdoor experience perfect for hosting gatherings.