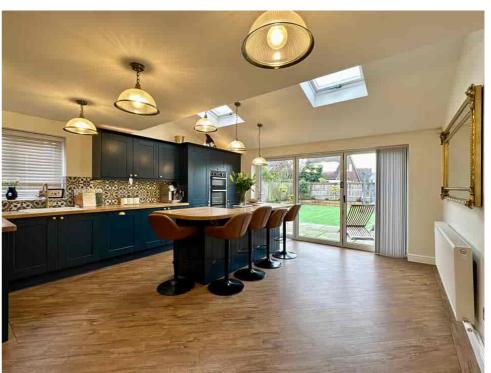

The spacious, OPEN-PLAN LIVING AREA is the heart of the home, designed with modern family life in mind. The KITCHEN is a chef's delight, featuring high-spec integrated appliances, sleek countertops, and BI-FOLDING DOORS that open out to the garden, creating a seamless indoor-outdoor experience perfect for hosting gatherings.