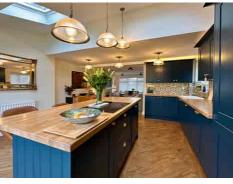

The spacious, OPEN-PLAN LIVING AREA is the heart of the home, designed with modern family life in mind. The KITCHEN is a chef's delight, featuring high-spec integrated appliances, sleek countertops, and BI-FOLDING DOORS that open out to the garden, creating a seamless indoor-outdoor experience perfect for hosting gatherings.