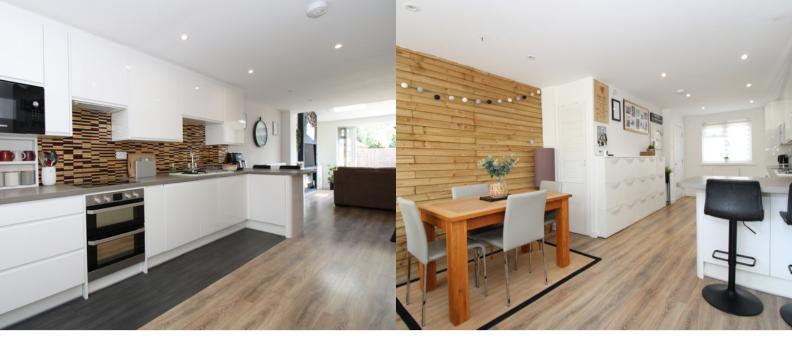

## **OPEN PLAN RECEPTION ROOM**

3.65m x 10.67m (12' 0" x 35' 0")

KITCHEN offers a range of fully fitted Wren handless cabinets with complimentary worktops. Integrated oven and Induction hob, microwave, fridge/freezer, washer/dryer and dishwasher. There is a breakfast bar area, fitted storage, laminate flooring and downlights throughout the reception room. Radiator. DINING AREA has a feature wood panelled wall and door to the understairs storage cupboard. LOUNG has a feature wall with in-sets for a flat screen tv and electric fire. There are fitted storage cupboards and two Velux windows. French doors lead out to the garden.