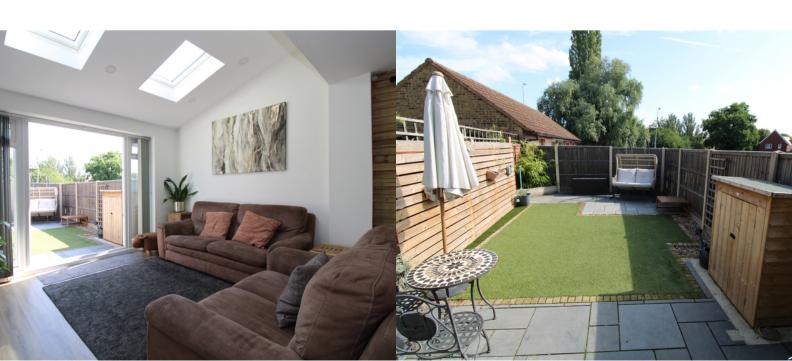

## **OPEN PLAN RECEPTION ROOM**

3.65m x 10.67m (12' 0" x 35' 0")

KITCHEN offers a range of fully fitted Wren handless cabinets with complimentary worktops. Integrated oven and Induction hob, microwave, fridge/freezer, washer/dryer and dishwasher. There is a breakfast bar area, fitted storage, laminate flooring and downlights throughout the reception room. Radiator. DINING AREA has a feature wood panelled wall and door to the understairs storage cupboard. LOUNG has a feature wall with in-sets for a flat screen tv and electric fire. There are fitted storage cupboards and two Velux windows. French doors lead out to the garden.

#### **REAR GARDEN**

A pretty low maintenance garden with patio seating area, decorative fenced boundaries and artificial lawn. Decorative planters and gate leading to the side of the house and to the garage and driveway.