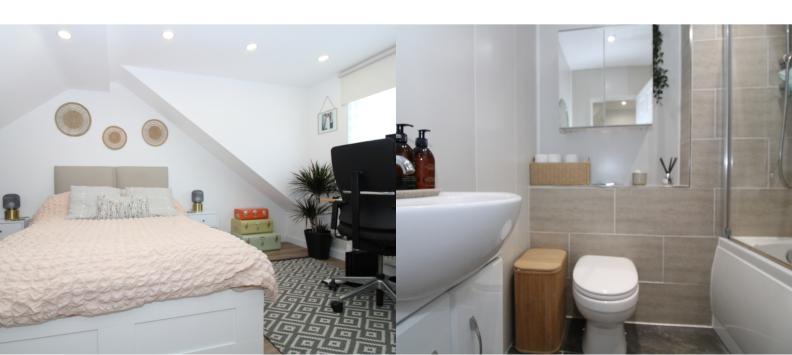

## **BEDROOM ONE**

2.77m x 4.95m (9' 1" x 16' 3")

A good size double bedroom with Dorma window to the rear aspect. Limited head height into the eaves. Downlights and radiator.

#### **BATHROOM**

1.76m x 1.88m (5' 9" x 6' 2")

A modern fitted suite comprising side panel bath with shower over and glass privacy screen. Closed coupled WC and vanity wash hand basin. Tiled walls and downlights.