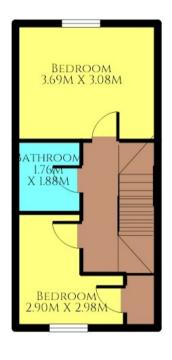

## FIRST FLOOR LANDING

Doors to two of the bedrooms and the bathroom and staircase to the second floor.

# **BEDROOM TWO**

3.08m x 3.69m (10' 1" x 12' 1")

A double bedroom with fitted wardrobes with recess for a bed. Window to the rear aspect. Radiator.

#### **BEDROOM THREE**

2.90m x 2.98m (9' 6" x 9' 9")

A single bedroom with built in storage cupboard. Window to the front aspect. Radiator.

#### **BATHROOM**

1.76m x 1.88m (5' 9" x 6' 2")

A modern fitted suite comprising side panel bath with shower over and glass privacy screen. Closed coupled WC and vanity wash hand basin. Tiled walls and downlights.

# **FLOORPLAN**

GROUND FLOOR

FIRST FLOOR

SECOND FLOOR

Stevenage 29, Shephall Green, Stevenage, SG2 9XS 01438 572020 linzi.davis@kalmestateagents.co.uk