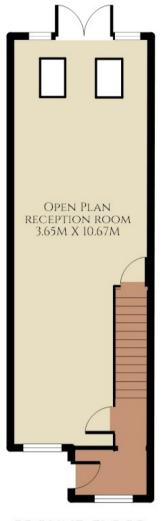

#### **ENTRANCE HALLWAY**

Entrance hall with door to the open plan reception room, window to the front and radiator. Laminate flooring and stairs to the first floor.

## **OPEN PLAN RECEPTION ROOM**

3.65m x 10.67m (12' 0" x 35' 0")

KITCHEN offers a range of fully fitted Wren handless cabinets with complimentary worktops. Integrated oven and Induction hob, microwave, fridge/freezer, washer/dryer and dishwasher. There is a breakfast bar area, fitted storage, laminate flooring and downlights throughout the reception room. Radiator. DINING AREA has a feature wood panelled wall and door to the understairs storage cupboard. LOUNG has a feature wall with in-sets for a flat screen tv and electric fire. There are fitted storage cupboards and two Velux windows. French doors lead out to the garden.

# **FLOORPLAN**

GROUND FLOOR

FIRST FLOOR

SECOND FLOOR

Stevenage 29, Shephall Green, Stevenage, SG2 9XS 01438 572020 linzi.davis@kalmestateagents.co.uk