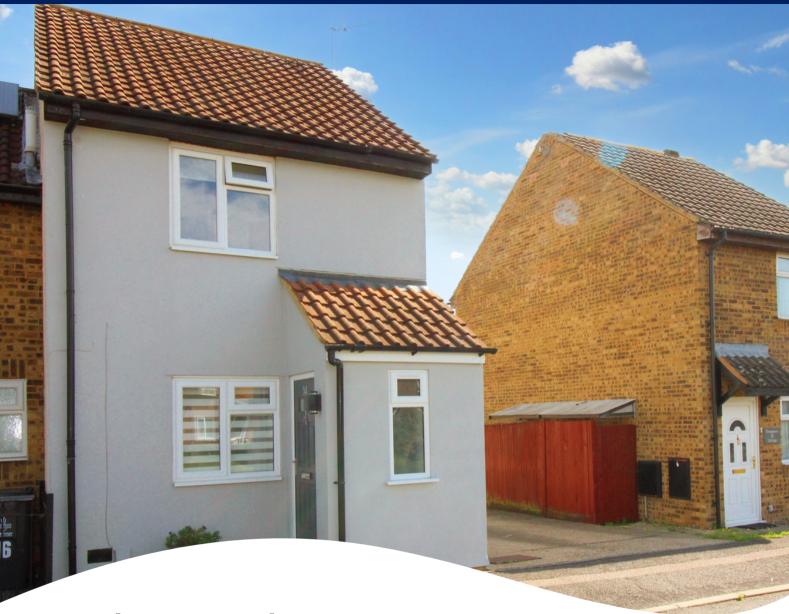

# Parishes Mead, Stevenage, Hertfordshire. SG2 9QD

- SEMI DETACHED HOUSE
- FULLY REFURBISHED
- OPEN PLAN LIVING/DINING/KITCHEN
- LOW MAINTENANCE GARDENS
- OVERLOOKING GREEN

- CLOSE TO AMENITIES
- GOOD LOCAL SCHOOLS
- CLOSE TO A1M AND A602
- FULLY INTEGRATED KITCHEN
- GARAGE AND DRIVEWAY

# PROPERTY DESCRIPTION

An immaculate three bedroom, semi-detached house, which has been extended and fully refurbished by the current owners. This property benefits from an open plan kitchen / dining / living room with French doors opening up to the rear garden. There are now two double bedrooms and one single bedroom with views of the green. A family bathroom, garden to the rear and gate to the garage and driveway.