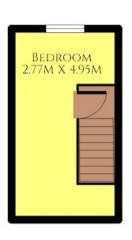

## SECOND FLOOR

## **BEDROOM ONE**

2.77m x 4.95m (9' 1" x 16' 3")

A good size double bedroom with Dorma window to the rear aspect. Limited head height into the eaves. Downlights and radiator.

# **FLOORPLAN**

GROUND FLOOR

FIRST FLOOR

SECOND FLOOR

Stevenage 29, Shephall Green, Stevenage, SG2 9XS 01438 572020 linzi.davis@kalmestateagents.co.uk