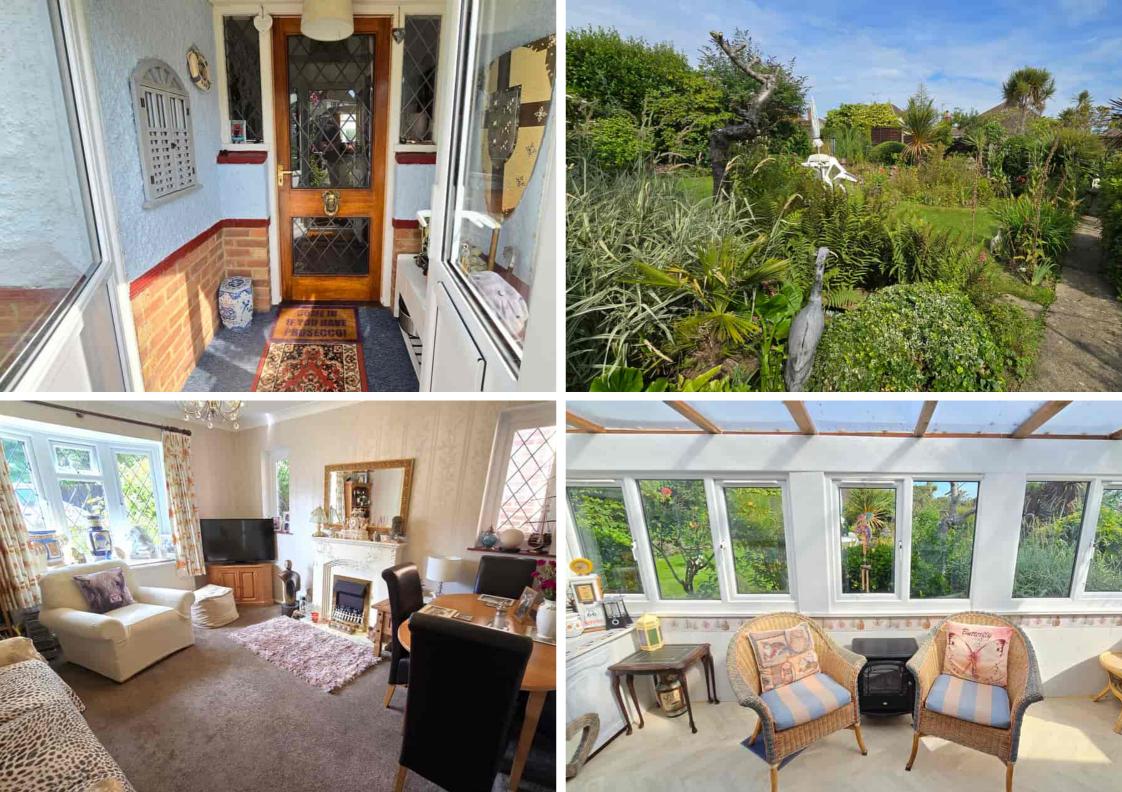

24 Second Avenue, Bexhill-on-Sea, East Sussex, TN40 2PJ A True Gardeners Delight !! A Spacious Two Bed Detached Bungalow With Well Stocked Gardens £379,950

The property cafe is delighted to offer for sale this well presented and spacious two bedroom detached character bungalow with accommodation of benefits that include. An enclosed entrance porch with inner door knitting through to a good size inner hallway, south facing lounge with fireplace and bay window, two good sized double bedrooms, modern bathroom, good size kitchen with access out to the conservatory & rear garden, side UPVC utility porch, central heating and double glazing, access to a good size fully boarded loft with pull down ladder, pleasant decoration throughout and quality fitted carpets and a detached single garage to the side with off road parking space. As you may note from the adjacent photos there are beautifully maintained gardens to both the front and rear with an array of well stocked borders offering a real abundance of stunning plants shrubs and bushes (A real gardener's delight). The property is situated in a quiet residential location in an area of Bexhill known as Pebsham which offers easy access to the Ravenside Retail Park and indeed is situated close to the new road links offering access to the A 21 and the Conquest Hospital. For any additional details or to arrange to view please contact our **Bexhill office on 01424 224488 ...** 

## www.propertycafe.co

A Spacious Detached Bungalow \* Beautiful Mature & Well Stocked Gardens \* UPVC Side Utility Porch \* Good Size Inner Hall \* Two Spacious Double Bedrooms \* South Facing Lounge With Bay Window \* Good Size Kitchen With Side Access \* Modern Fitted Bathroom Suite \* Conservatory Over Looking The Garden \* Detached Garage & Off Road Parking \* Sought After & Convenient Location: Viewing Highly Recommended .. 01424 224488