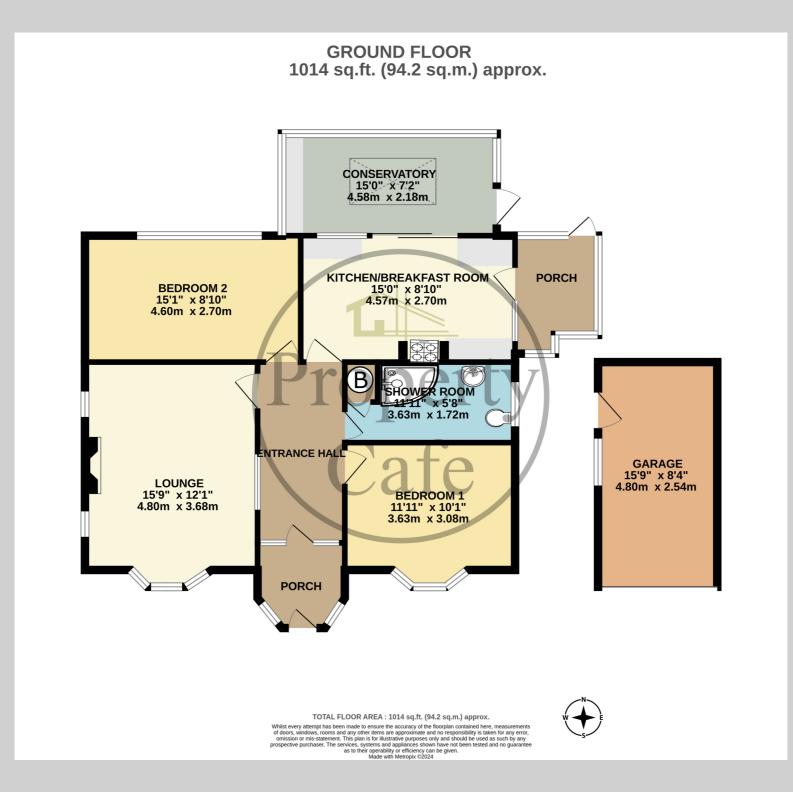

24 Second Avenue, Bexhill-on-Sea, East Sussex, TN40 2PJ A True Gardeners Delight !! A Spacious Two Bed Detached Bungalow With Well Stocked Gardens £379,950

The property cafe is delighted to offer for sale this well presented and spacious two bedroom detached character bungalow with accommodation of benefits that include. An enclosed entrance porch with inner door knitting through to a good size inner hallway, south facing lounge with fireplace and bay window, two good sized double bedrooms, modern bathroom, good size kitchen with access out to the conservatory & rear garden, side UPVC utility porch, central heating and double glazing, access to a good size fully boarded loft with pull down ladder, pleasant decoration throughout and quality fitted carpets and a detached single garage to the side with off road parking space. As you may note from the adjacent photos there are beautifully maintained gardens to both the front and rear with an array of well stocked borders offering a real abundance of stunning plants shrubs and bushes (A real gardener's delight). The property is situated in a quiet residential location in an area of Bexhill known as Pebsham which offers easy access to the Ravenside Retail Park and indeed is situated close to the new road links offering access to the A 21 and the Conquest Hospital. For any additional details or to arrange to view please contact our **Bexhill office on 01424 224488 ...** 

## www.propertycafe.co

A Spacious Detached Bungalow \* Beautiful Mature & Well Stocked Gardens \* UPVC Side Utility Porch \* Good Size Inner Hall \* Two Spacious Double Bedrooms \* South Facing Lounge With Bay Window \* Good Size Kitchen With Side Access \* Modern Fitted Bathroom Suite \* Conservatory Over Looking The Garden \* Detached Garage & Off Road Parking \* Sought After & Convenient Location: Viewing Highly Recommended .. 01424 224488