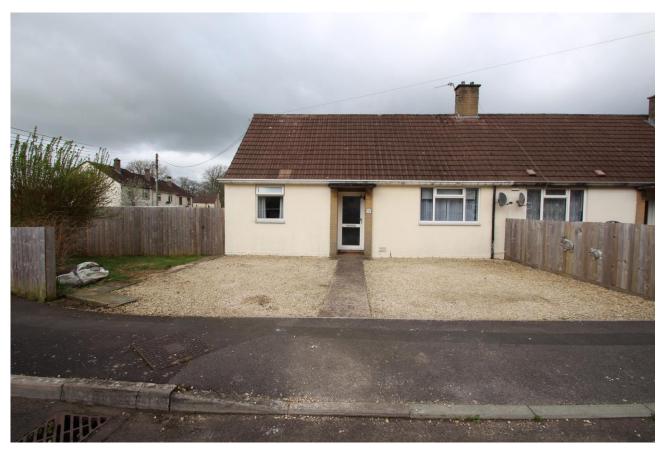

# 58 Mason Way,

Shepton Mallet BA4 5SL

£230,000 Freehold

A well-proportioned two-bedroom end terrace bungalow presented in good order throughout, offering first time buyers an ideal purchase, as well as being a great buy-to-let opportunity.

### £230,000 Freehold

This end of terrace bungalow located in an established residential area has been modernised and improved by the current owners to create a light and airy home.

The property comprises an entrance hall providing the perfect "meet and greet" space with access to the roof space and doors to the principal rooms.

#### **OUTSIDE**

The front of the property has a small lawn with the main area gravelled to provide off road parking for several cars. Gated pedestrian access leads to the side and rear of the property, where the garden is laid mainly to lawn with a paved patio and a child's play area. The whole is enclosed.