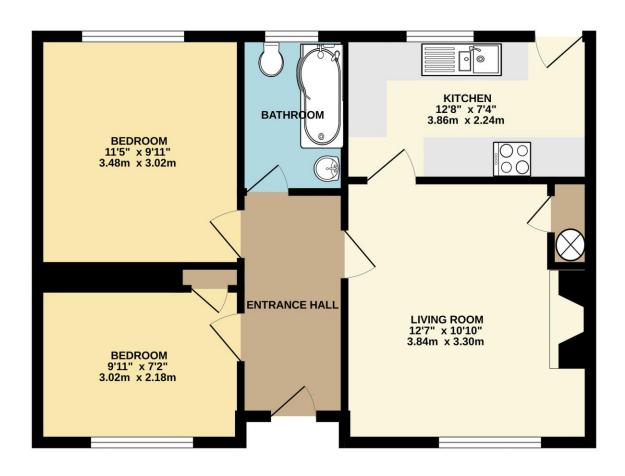

#### **GROUND FLOOR**

White every attempt has been made to mount the accuracy of the floorplan contained here, measurement of doors, windows, rooms and any other items are approximate and no responsibility is taken for any error, prospective purchaser. The services, systems and appliances shown have not been tested and no guarante as to their operability or efficiency can be given. Made with Metopic X2024