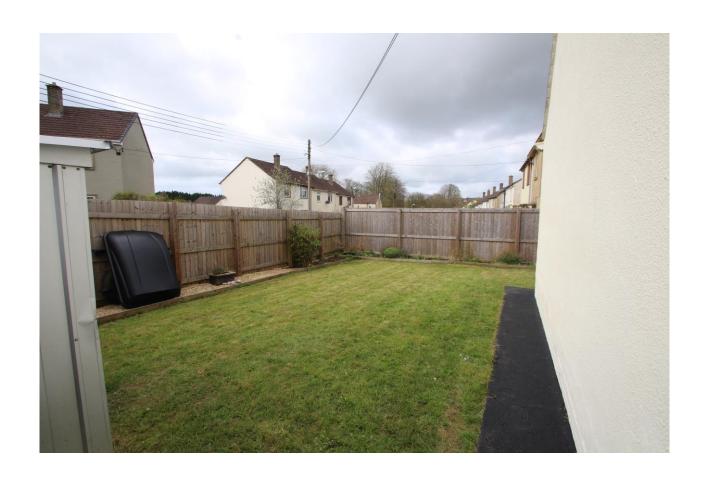

#### **OUTSIDE**

The front of the property has a small lawn with the main area gravelled to provide off road parking for several cars. Gated pedestrian access leads to the side and rear of the property, where the garden is laid mainly to lawn with a paved patio and a child's play area. The whole is enclosed.