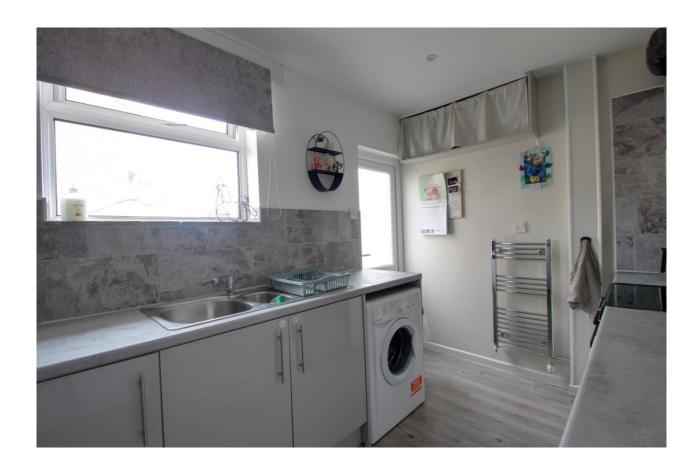

Located to the front of the property, the sitting / dining room has a wall mounted gas fire, a double glazed window, and a built in cupboard. From here, a door leads into the kitchen, which has been fitted with a modern range of light grey units and work surfaces incorporating 1 ½ bowl single drainer sink unit, gas and electric cooker points, plumbing for washing machine, space for freestanding fridge / freezer, door and window to rear garden. Across the hall are two bedrooms, both with double glazed windows and built in wardrobes / cupboards.