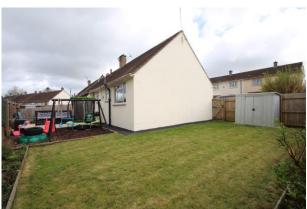

#### **OUTSIDE**

The front of the property has a small lawn with the main area gravelled to provide off road parking for several cars. Gated pedestrian access leads to the side and rear of the property, where the garden is laid mainly to lawn with a paved patio and a child's play area. The whole is enclosed.