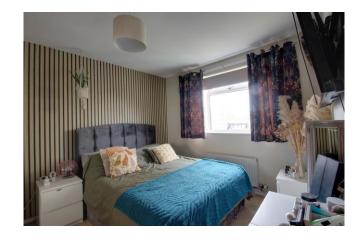

Located to the front of the property, the sitting / dining room has a wall mounted gas fire, a double glazed window, and a built in cupboard. From here, a door leads into the kitchen, which has been fitted with a modern range of light grey units and work surfaces incorporating 1 ½ bowl single drainer sink unit, gas and electric cooker points, plumbing for washing machine, space for freestanding fridge / freezer, door and window to rear garden. Across the hall are two bedrooms, both with double glazed windows and built in wardrobes / cupboards.