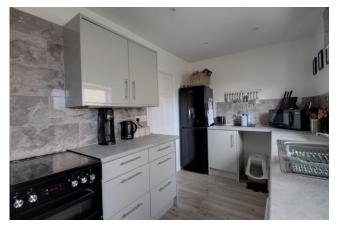

Located to the front of the property, the sitting / dining room has a wall mounted gas fire, a double glazed window, and a built in cupboard. From here, a door leads into the kitchen, which has been fitted with a modern range of light grey units and work surfaces incorporating 1 ½ bowl single drainer sink unit, gas and electric cooker points, plumbing for washing machine, space for freestanding fridge / freezer, door and window to rear garden. Across the hall are two bedrooms, both with double glazed windows and built in wardrobes / cupboards.