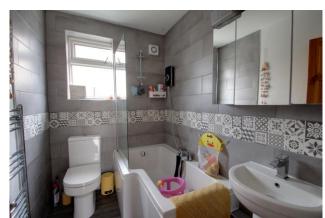

Completing the accommodation is the family bathroom, fully tiled and fitted with a modern white suite comprising low level wc, pedestal wash hand basin and "L" shaped panel enclosed bath with shower and screen.