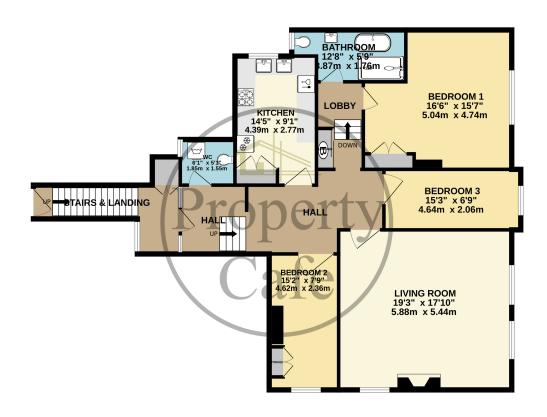

ely Refurbished Apartment Throughout
- Elegant Entrance Hall & Landing Areas
- Dual Aspect Lounge-Diner With Stunning Views
- Three Good Size Bedrooms
- Spacious Master Bedroom Suite
- Fully Refurbished Fitted Kitchen
- Fully Refurbished & New Carpets
- Newly Fitted Carpets & Flooring
- Efficient Individually Controlled Electric Heating
- Newly Installed Four Piece Bathroom Suite
- Additional W.C With High Flush Sistern
- Two Spacious Loft Spaces With Scope
- Own Private Entrance & Lobby Area
- Lovely Mature Communal Grounds
- Substantial Landscaped Gardens & Grounds
- Additional Allocated Private Section Of Grounds
- Ample Off Road Parking & Garage
- Additional Parking Area Planned
- Forming Part A Magnificent Period Manor House



FIRST FLOOR APARTMENT 1321 sq.ft. (122.7 sq.m.) approx.