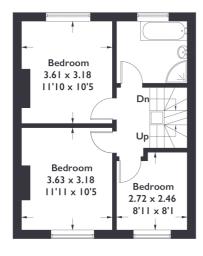

## Costons Lane, UB6

Approximate Gross Internal Area = 126.3 sq m / 1360 sq ft Summer House = 18.8 sq m / 203 sq ft

**Ground Floor** 

First Floor

Second Floor

Measured in accordance with RICS Code of Measuring Practice. To be used for identification and guidance purposes only.

Whilst every care is taken in the preparation of this plan, please check all dimensions, shapes and compass bearings before making any decisions reliant upon them.

www.london58.com © 2023 hello@london58.com