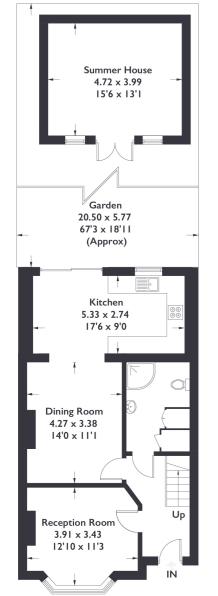

## Costons Lane, UB6

Approximate Gross Internal Area = 126.3 sq m / 1360 sq ft Summer House = 18.8 sq m / 203 sq ft

**Ground Floor** 

First Floor

Second Floor

Measured in accordance with RICS Code of Measuring Practice. To be used for identification and guidance purposes only.

Whilst every care is taken in the preparation of this plan, please check all dimensions, shapes and compass bearings before making any decisions reliant upon them.

www.london58.com © 2023 hello@london58.com