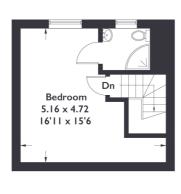

## Costons Lane, UB6

Approximate Gross Internal Area = 126.3 sq m / 1360 sq ft Summer House = 18.8 sq m / 203 sq ft

**Ground Floor** 

First Floor

Second Floor

Measured in accordance with RICS Code of Measuring Practice. To be used for identification and guidance purposes only.

Whilst every care is taken in the preparation of this plan, please check all dimensions, shapes and compass bearings before making any decisions reliant upon them.

www.london58.com © 2023 hello@london58.com