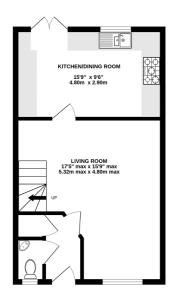

Accommodation comprises; an entrance hall with storage cupboard, a spacious living room and a luxury, bespoke, contemporary-styled refitted kitchen/breakfast room with french doors leading out to the secluded rear garden, and a downstairs cloakroom. Upstairs there are three bedrooms, the main bedroom benefits an ensuite shower room, and the second bedroom is fitted with bespoke wardrobes. The family bathroom is fitted with a modern, contemporary style suite.

GROUND FLOOR 627 sq.ft. (58.3 sq.m.) approx.

1ST FLOOR 420 sq.ft. (39.0 sq.m.) approx.

TOTAL FLOOR AREA: 1047 sq.ft. (97.3 sq.m.) approx.

Whilst every attempts been made to serve the accuracy of the floorpian contained here, measurements of doors, windows, rooms and any other items are approximate and no responsibility is blace for any error, prospective purchaser. The services, systems and appliance share have not been tested and no guarantee as to their properties of the properties of the properties of the properties purchaser. The services systems and appliance share have not been tested and no guarantee as to their openability or efficiency can be given.