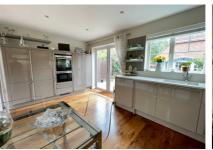

Accommodation comprises; an entrance hall with storage cupboard, a spacious living room and a luxury, bespoke, contemporary-styled refitted kitchen/breakfast room with french doors leading out to the secluded rear garden, and a downstairs cloakroom. Upstairs there are three bedrooms, the main bedroom benefits an ensuite shower room, and the second bedroom is fitted with bespoke wardrobes. The family bathroom is fitted with a modern, contemporary style suite.