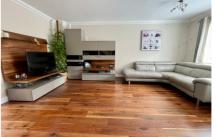

Accommodation comprises; an entrance hall with storage cupboard, a spacious living room and a luxury, bespoke, contemporary-styled refitted kitchen/breakfast room with french doors leading out to the secluded rear garden, and a downstairs cloakroom. Upstairs there are three bedrooms, the main bedroom benefits an ensuite shower room, and the second bedroom is fitted with bespoke wardrobes. The family bathroom is fitted with a modern, contemporary style suite.