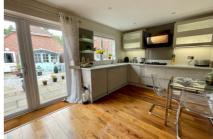

Accommodation comprises; an entrance hall with storage cupboard, a spacious living room and a luxury, bespoke, contemporary-styled refitted kitchen/breakfast room with french doors leading out to the secluded rear garden, and a downstairs cloakroom. Upstairs there are three bedrooms, the main bedroom benefits an ensuite shower room, and the second bedroom is fitted with bespoke wardrobes. The family bathroom is fitted with a modern, contemporary style suite.