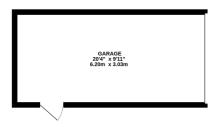

Outside there is a low maintenance, secluded rear garden with designated patio areas and direct access to the garage which benefits loft space above. Further benefits include; a combination boiler, double glazing and wood flooring.

GROUND FLOOR 627 sq.ft. (58.3 sq.m.) approx.

1ST FLOOR 420 sq.ft. (39.0 sq.m.) approx.

TOTAL FLOOR AREA: 1047 sq.ft. (97.3 sq.m.) approx.

Whilst every attempts been made to serve the accuracy of the floorpian contained here, measurements of doors, windows, rooms and any other items are approximate and no responsibility is blace for any error, prospective purchaser. The services, systems and appliance share have not been tested and no guarantee as to their properties of the properties of the properties of the properties purchaser. The services systems and appliance share have not been tested and no guarantee as to their openability or efficiency can be given.