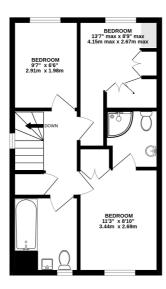

Accommodation comprises; an entrance hall with storage cupboard, a spacious living room and a luxury, bespoke, contemporary-styled refitted kitchen/breakfast room with french doors leading out to the secluded rear garden, and a downstairs cloakroom. Upstairs there are three bedrooms, the main bedroom benefits an ensuite shower room, and the second bedroom is fitted with bespoke wardrobes. The family bathroom is fitted with a modern, contemporary style suite.

GROUND FLOOR 627 sq.ft. (58.3 sq.m.) approx.

1ST FLOOR 420 sq.ft. (39.0 sq.m.) approx.

TOTAL FLOOR AREA: 1047 sq.ft. (97.3 sq.m.) approx.

Whilst every attempts been made to serve the accuracy of the floorpian contained here, measurements of doors, windows, rooms and any other items are approximate and no responsibility is blace for any error, prospective purchaser. The services, systems and appliance share have not been tested and no guarantee as to their properties of the properties of the properties of the properties purchaser. The services systems and appliance share have not been tested and no guarantee as to their openability or efficiency can be given.