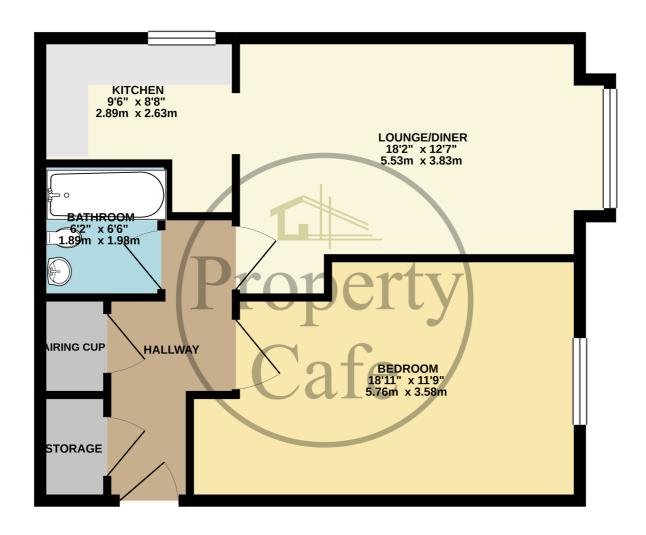

## GROUND FLOOR 596 sq.ft. (55.3 sq.m.) approx.

- Close to Ravenside retail park.
  - Allocated off road parking.
  - One bedroom apartment.
- Well presented throughout.
  - Modern fitted kitchen.

- Modern fitted bathroom.
- Spacious lounge/diner.
- Available late January 2025.
  - Spacious lounge.
- Security entryphone system.