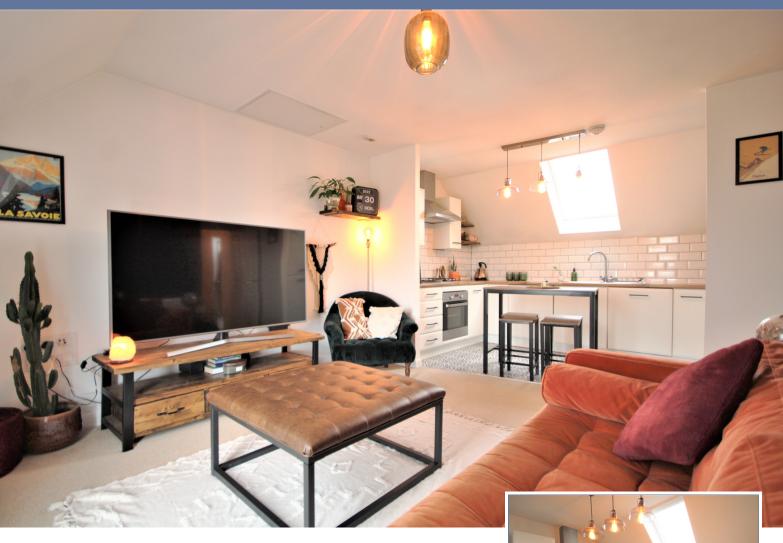

This is a brilliant sized two bedroom top floor apartment located in the popular area of Brooklands. The accommodation comprises an entrance hall, open plan lounge/kitchen/diner, two good size bedrooms and family bathroom. Outside there is allocated parking for one vehicle. This property is on the shared ownership scheme at a 50% share and the housing association is Paradigm with rent and service charge payable £399.38 combined pcm. Brooklands is a sought-after area in Milton Keynes, providing easy access to both Central Milton Keynes and to the M1 junction 14 with outstanding schools within walking distance. For further details or to arrange a highly recommended internal viewing please call the elevation team today.