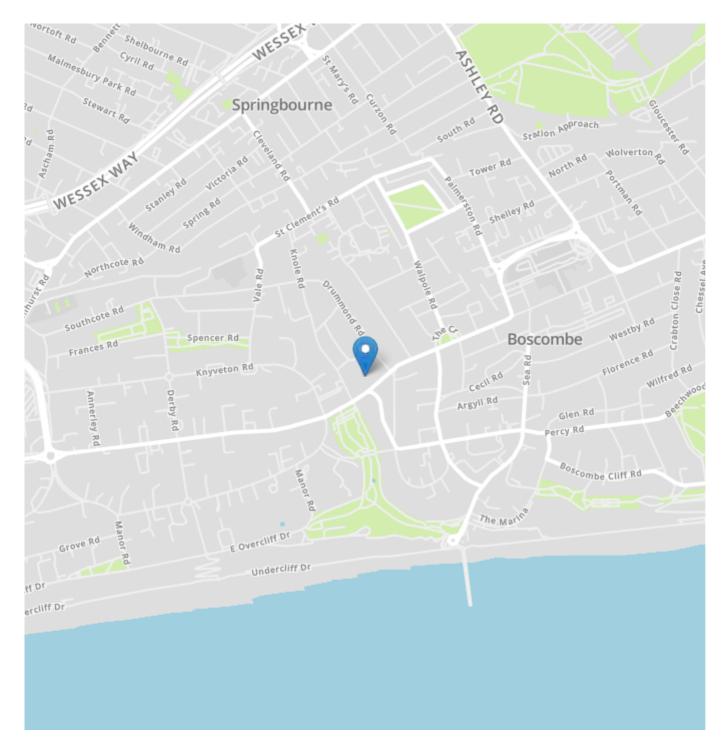

Fernwood Court is conveniently located on Christchurch Road in Bournemouth. The area has many local shops, amenities and bars and restaurants. The property is also literally over the road from Boscombe Chine Gardens which are beautifully landscaped grounds that are open to the public. The gardens lead to the beach and also allow for access to the Overcliff for a quick stroll into Town. Public transport couldn't be better in the area with plentiful bus routes and road networks to surrounding areas and Bournemouth mainline rail station is only a 20 minute walk away (approximately).

#### **About the Location**

Fernwood Court is conveniently located on Christchurch Road in Bournemouth. The area has many local shops, amenities and bars and restaurants. The property is also literally over the road from Boscombe Chine Gardens which are beautifully landscaped grounds that are open to the public. The gardens lead to the beach and also allow for access to the Overcliff for a quick stroll into Town. Public transport couldn't be better in the area with plentiful bus routes and road networks to surrounding areas and Bournemouth mainline rail station is only a 20 minute walk away (approximately).