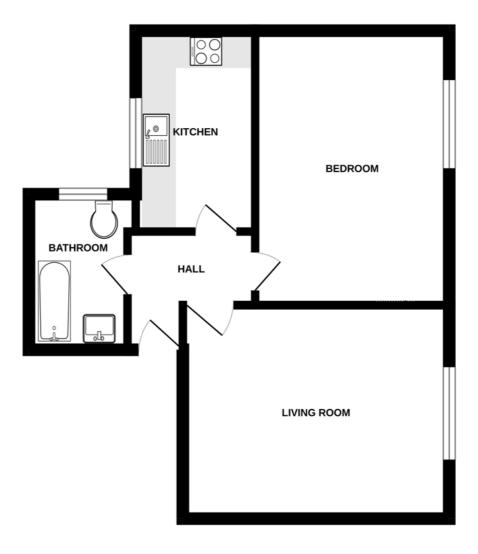

# **Key Features**

- Entrance hall and separate living room
- Contemporary fitted kitchen
- Double bedroom
- Modern bathroom
- Walking distance to the beach
- Great transport links
- Modern décor throughout
- Smart meters
- Allocated parking