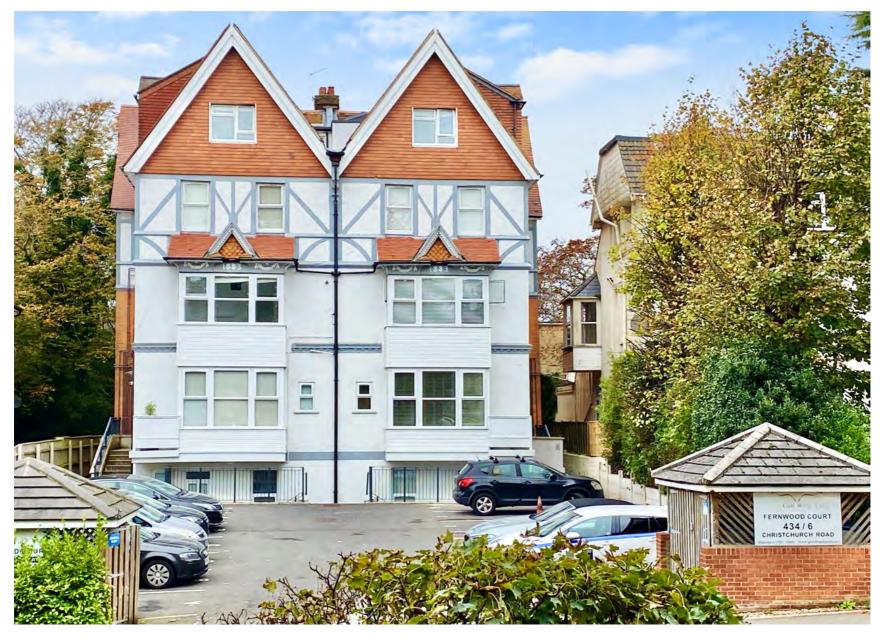

Fernwood Court 434-436 Christchurch Road, Bournemouth BH1 4AY

Fernwood Court is conveniently located on Christchurch Road in Bournemouth. The area has many local shops, amenities and bars and restaurants. The property is also literally over the road from Boscombe Chine Gardens which are beautifully landscaped grounds that are open to the public. The gardens lead to the beach and also allow for access to the Overcliff for a quick stroll into Town. Public transport couldn't be better in the area with plentiful bus routes and road networks to surrounding areas and Bournemouth mainline rail station is only a 20 minute walk away (approximately).