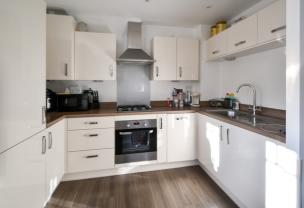

Communal entrance door with stairs to all floors. Property is located on the top floor. Entering the property into the hallway with two storage cupboards, doors leading to all rooms. Living room/kitchen. Living area has plenty of room to sit down and relax and space for dining table and chairs. Kitchen has a good selection of fitted units, integrated dishwasher, fridge freezer, concealed washing machine, built in oven & hob. Bedroom one with built in wardrobes. En-suite with shower cubicle, W.C, wash hand basin. Bedroom two with space for double bed if required. Bathroom is fitted with 3 Piece suite. On the outside communal garden. Garage which is accessed via Bird Grove.