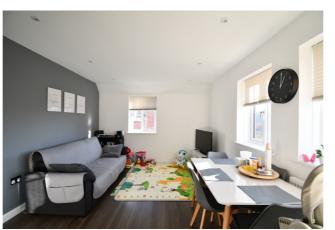

Communal entrance door with stairs to all floors. Property is located on the top floor. Entering the property into the hallway with two storage cupboards, doors leading to all rooms. Living room/kitchen. Living area has plenty of room to sit down and relax and space for dining table and chairs. Kitchen has a good selection of fitted units, integrated dishwasher, fridge freezer, concealed washing machine, built in oven & hob. Bedroom one with built in wardrobes. En-suite with shower cubicle, W.C, wash hand basin. Bedroom two with space for double bed if required. Bathroom is fitted with 3 Piece suite. On the outside communal garden. Garage which is accessed via Bird Grove.