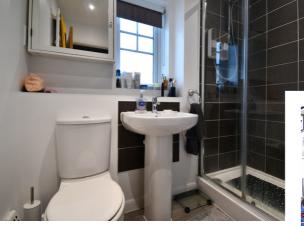

Communal entrance door with stairs to all floors. Property is located on the top floor. Entering the property into the hallway with two storage cupboards, doors leading to all rooms. Living room/kitchen. Living area has plenty of room to sit down and relax and space for dining table and chairs. Kitchen has a good selection of fitted units, integrated dishwasher, fridge freezer, concealed washing machine, built in oven & hob. Bedroom one with built in wardrobes. En-suite with shower cubicle, W.C, wash hand basin. Bedroom two with space for double bed if required. Bathroom is fitted with 3 Piece suite. On the outside communal garden. Garage which is accessed via Bird Grove.