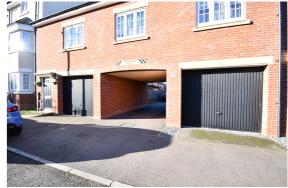

Communal entrance door with stairs to all floors. Property is located on the top floor. Entering the property into the hallway with two storage cupboards, doors leading to all rooms. Living room/kitchen. Living area has plenty of room to sit down and relax and space for dining table and chairs. Kitchen has a good selection of fitted units, integrated dishwasher, fridge freezer, concealed washing machine, built in oven & hob. Bedroom one with built in wardrobes. En-suite with shower cubicle, W.C, wash hand basin. Bedroom two with space for double bed if required. Bathroom is fitted with 3 Piece suite. On the outside communal garden. Garage which is accessed via Bird Grove.