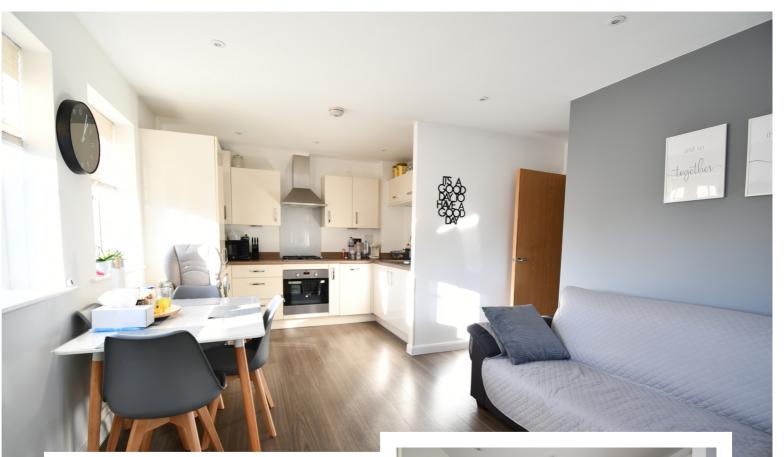

Communal entrance door with stairs to all floors. Property is located on the top floor. Entering the property into the hallway with two storage cupboards, doors leading to all rooms. Living room/kitchen. Living area has plenty of room to sit down and relax and space for dining table and chairs. Kitchen has a good selection of fitted units, integrated dishwasher, fridge freezer, concealed washing machine, built in oven & hob. Bedroom one with built in wardrobes. En-suite with shower cubicle, W.C, wash hand basin. Bedroom two with space for double bed if required. Bathroom is fitted with 3 Piece suite. On the outside communal garden. Garage which is accessed via Bird Grove.