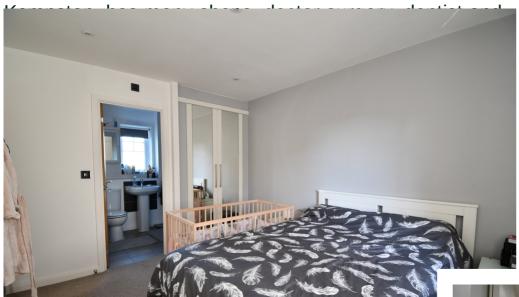

Communal entrance door with stairs to all floors. Property is located on the top floor. Entering the property into the hallway with two storage cupboards, doors leading to all rooms. Living room/kitchen. Living area has plenty of room to sit down and relax and space for dining table and chairs. Kitchen has a good selection of fitted units, integrated dishwasher, fridge freezer, concealed washing machine, built in oven & hob. Bedroom one with built in wardrobes. En-suite with shower cubicle, W.C, wash hand basin. Bedroom two with space for double bed if required. Bathroom is fitted with 3 Piece suite. On the outside communal garden. Garage which is accessed via Bird Grove.