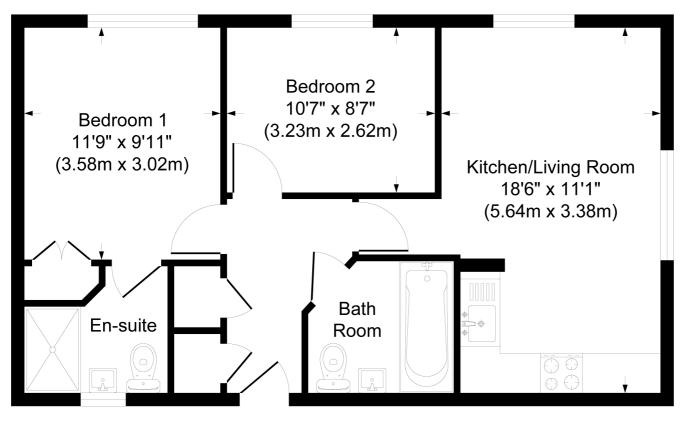

Communal entrance door with stairs to all floors. Property is located on the top floor. Entering the property into the hallway with two storage cupboards, doors leading to all rooms. Living room/kitchen. Living area has plenty of room to sit down and relax and space for dining table and chairs. Kitchen has a good selection of fitted units, integrated dishwasher, fridge freezer, concealed washing machine, built in oven & hob. Bedroom one with built in wardrobes. En-suite with shower cubicle, W.C, wash hand basin. Bedroom two with space for double bed if required. Bathroom is fitted with 3 Piece suite. On the outside communal garden. Garage which is accessed via Bird Grove.

## Approximate Gross Internal Area 596 sq ft - 55 sq m

Although every attempt has been made to ensure accuracy, all measurements are approximate. This floorplan is for illustrative purposes only and not to scale. Measured in accordance with RICS Standards.