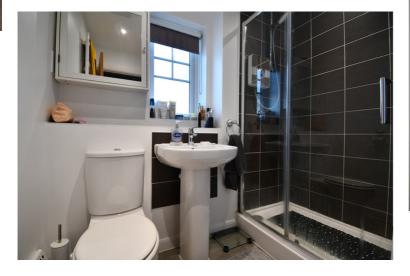

Communal entrance door with stairs to all floors. Property is located on the top floor. Entering the property into the hallway with two storage cupboards, doors leading to all rooms. Living room/kitchen. Living area has plenty of room to sit down and relax and space for dining table and chairs. Kitchen has a good selection of fitted units, integrated dishwasher, fridge freezer, concealed washing machine, built in oven & hob. Bedroom one with built in wardrobes. En-suite with shower cubicle, W.C, wash hand basin. Bedroom two with space for double bed if required. Bathroom is fitted with 3 Piece suite. On the outside communal garden. Garage which is accessed via Bird Grove.