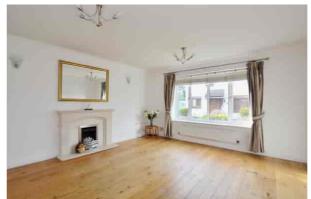

### Description

A generously proportioned, modern, detached family house with rear views to Leckhampton Hill. The accommodation includes a reception hallway, living room with feature fireplace and hardwood flooring which continues into the separate dining room with French doors to the rear, a kitchen/breakfast room with a good range of cupboards, a utility room, versatile home office/playroom, and a downstairs cloakroom. Upstairs, there are 4 double bedrooms, 2 with en-suite shower rooms and all with built-in wardrobes, and a family bathroom with a modern suite. Outside, there is a driveway leading to a single garage. At the rear, there is a southerly facing enclosed garden with lawn. The property further benefits from gas central heating and double glazing. Tewkesbury Borough Council Tax Band E.