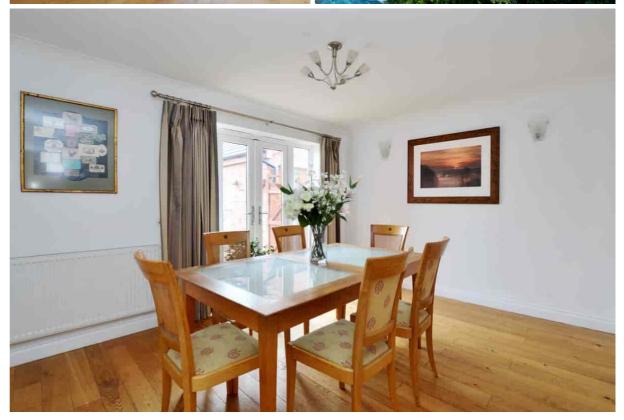

### Description

A generously proportioned, modern, detached family house with rear views to Leckhampton Hill. The accommodation includes a reception hallway, living room with feature fireplace and hardwood flooring which continues into the separate dining room with French doors to the rear, a kitchen/breakfast room with a good range of cupboards, a utility room, versatile home office/playroom, and a downstairs cloakroom. Upstairs, there are 4 double bedrooms, 2 with en-suite shower rooms and all with built-in wardrobes, and a family bathroom with a modern suite. Outside, there is a driveway leading to a single garage. At the rear, there is a southerly facing enclosed garden with lawn. The property further benefits from gas central heating and double glazing. Tewkesbury Borough Council Tax Band E.