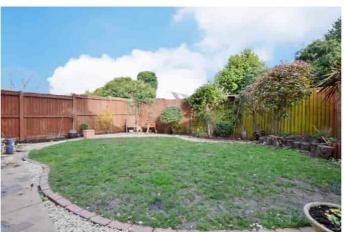

### Description

A generously proportioned, modern, detached family house with rear views to Leckhampton Hill. The accommodation includes a reception hallway, living room with feature fireplace and hardwood flooring which continues into the separate dining room with French doors to the rear, a kitchen/breakfast room with a good range of cupboards, a utility room, versatile home office/playroom, and a downstairs cloakroom. Upstairs, there are 4 double bedrooms, 2 with en-suite shower rooms and all with built-in wardrobes, and a family bathroom with a modern suite. Outside, there is a driveway leading to a single garage. At the rear, there is a southerly facing enclosed garden with lawn. The property further benefits from gas central heating and double glazing. Tewkesbury Borough Council Tax Band E.