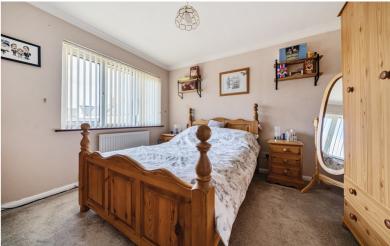

#### **Bedroom Two**

II' 3" x II' 2" (3.43m x 3.40m) Large uPVC window to rear aspect, radiator, plug sockets, built in cupboard.

## **Bedroom Three**

8' 8" x 7' 3" (2.64m x 2.21m) uPVC window to front aspect, double sockets, radiator.