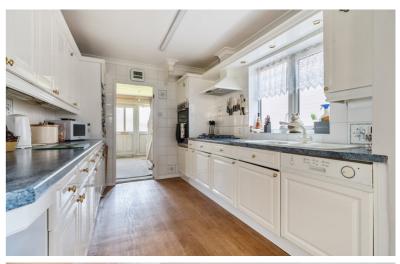

#### Kitchen

15' 10" max x 8' 6" (4.83m x 2.59m)
Space for tall fridge/freezer, wall and base units with roll edge work top, gas 4 ring hob with cooker hood above, double oven at standard height, integrated dishwasher, uPVC window to side aspect, plug sockets, fully tiled splash back, uPVC door to side aspect, built in larder cupboard, arch opening into the dining room.