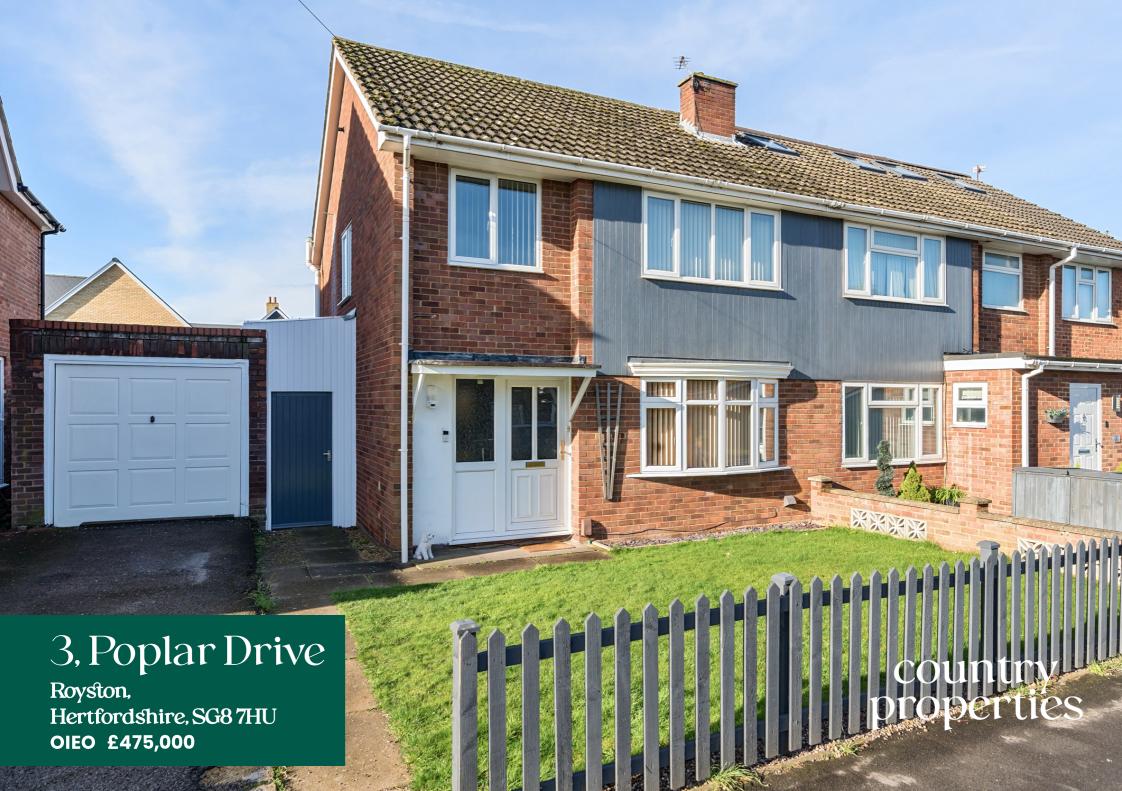

Country Properties are delighted to offer for sale this fantastic size, extended semi-detached family home within Royston. This extremely spacious home comprises; entrance hallway, large living room, good sized kitchen, separate dining room, utility, downstairs WC, to the first floor accommodation are 3 good sized bedrooms and a family bathroom. To the outside of the property is a fully enclosed level rear garden, driveway and garage.

#### Front

Access to garage and driveway for 1 - 2 vehicles, mainly laid to lawn, boarded by a wall to one side and fence to the other.

## Garage

17' 7" x 8' 5" (5.36m x 2.57m) Up and over door, power and lighting, rear access door to garden.

Fully enclosed walkway connecting the garage to the side of the property, covered by a Perspex roof, doors to the front and back of the property, tap, lighting.