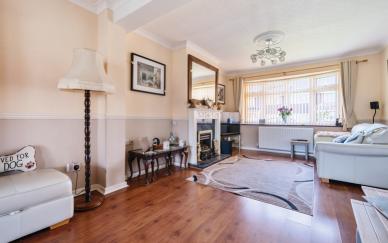

## Living Room

21' 1" x 8' 5" (6.43m x 2.57m)
Entered via double doors from the entrance hall, two large radiators, electric fireplace with wooden surround and mantle and marble effect hearth and splash back, TV point, large uPVC window to front aspect, glass double doors into the dining room.