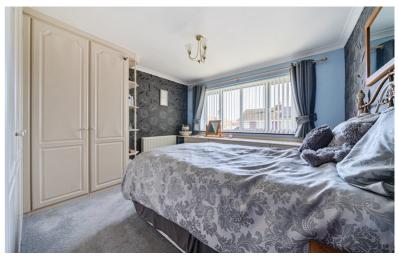

#### Master Bedroom

12' 5" x 11' 3" (3.78m x 3.43m)
Fitted wardrobes and display areas, fitted drawers and dressing table, large uPVC window to front aspect, radiator.