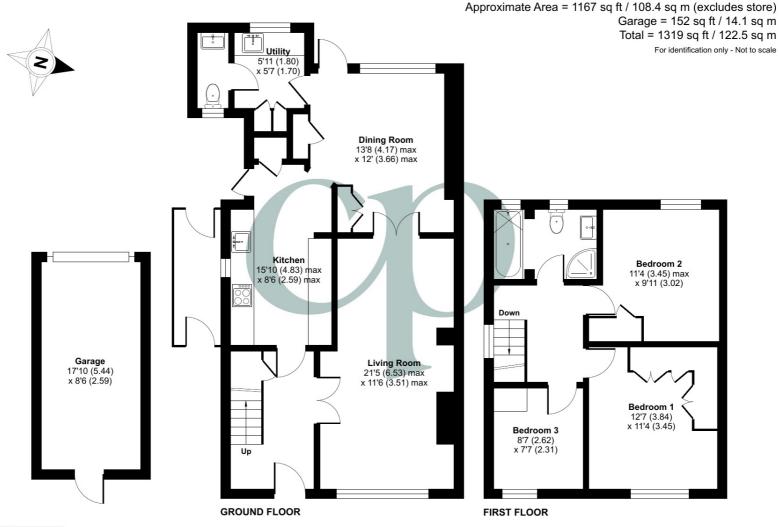

#### **Ground Floor**

## **Entrance Hallway**

Obscure uPVC door and window to front aspect, stairs to first floor, smoke detector, radiator, plug sockets, under stairs storage cupboard with water softener in, access to kitchen and living room.

## Living Room

21' 1" x 8' 5" (6.43m x 2.57m)
Entered via double doors from the entrance hall, two large radiators, electric fireplace with wooden surround and mantle and marble effect hearth and splash back, TV point, large uPVC window to front aspect, glass double doors into the dining room.

#### Kitchen

15' 10" max x 8' 6" (4.83m x 2.59m)
Space for tall fridge/freezer, wall and base units with roll edge work top, gas 4 ring hob with cooker hood above, double oven at standard height, integrated dishwasher, uPVC window to side aspect, plug sockets, fully tiled splash back, uPVC door to side aspect, built in larder cupboard, arch opening into the dining room.

## **Dining Room**

13' 9" x 12' 5" (4.19m x 3.78m)
Large uPVC window and door to rear aspect, access into the utility space, radiator, double sockets, storage cupboard, single glazed double doors into the living room.

# **Utility Room**

6' 3" x 5' 10" (1.91m x 1.78m)

Large uPVC window to rear aspect, roll edge work top with stainless steel sink and mixer taps, tiled splash back, space and plumbing for a washing machine and tumble dryer, built in cupboards, access into dining room and downstairs WC.

#### **Downstairs WC**

Obscure uPVC window to front aspect, low level flush WC, wash hand basin with vanity unit below.

#### First Floor

# Landing

Obscure uPVC window to side aspect, radiator, access to boarded loft with light.

#### Master Bedroom

12' 5" x 11' 3" (3.78m x 3.43m)
Fitted wardrobes and display areas, fitted drawers and dressing table, large uPVC window to front aspect, radiator.

#### **Bedroom Two**

II' 3" x II' 2" (3.43m x 3.40m) Large uPVC window to rear aspect, radiator, plug sockets, built in cupboard.

## **Bedroom Three**

8' 8" x 7' 3" (2.64m x 2.21m) uPVC window to front aspect, double sockets, radiator.

# Family Bathroom

Two uPVC obscure windows to rear aspect, radiator, fully tiled, stand alone bath, shower cubicle with power electric shower, wash hand basin with pedestal, low level flush WC.

## Garage

17' 7" x 8' 5" (5.36m x 2.57m) Up and over door, power and lighting, rear access door to garden.

Fully enclosed walkway connecting the garage to the side of the property, covered by a Perspex roof, doors to the front and back of the property, tap, lighting.

Floor plan produced in accordance with RICS Property Measurement Standards incorporating International Property Measurement Standards (IPMS2 Residential). @ nichecom 2024. Produced for Country Properties. REF: 1090869