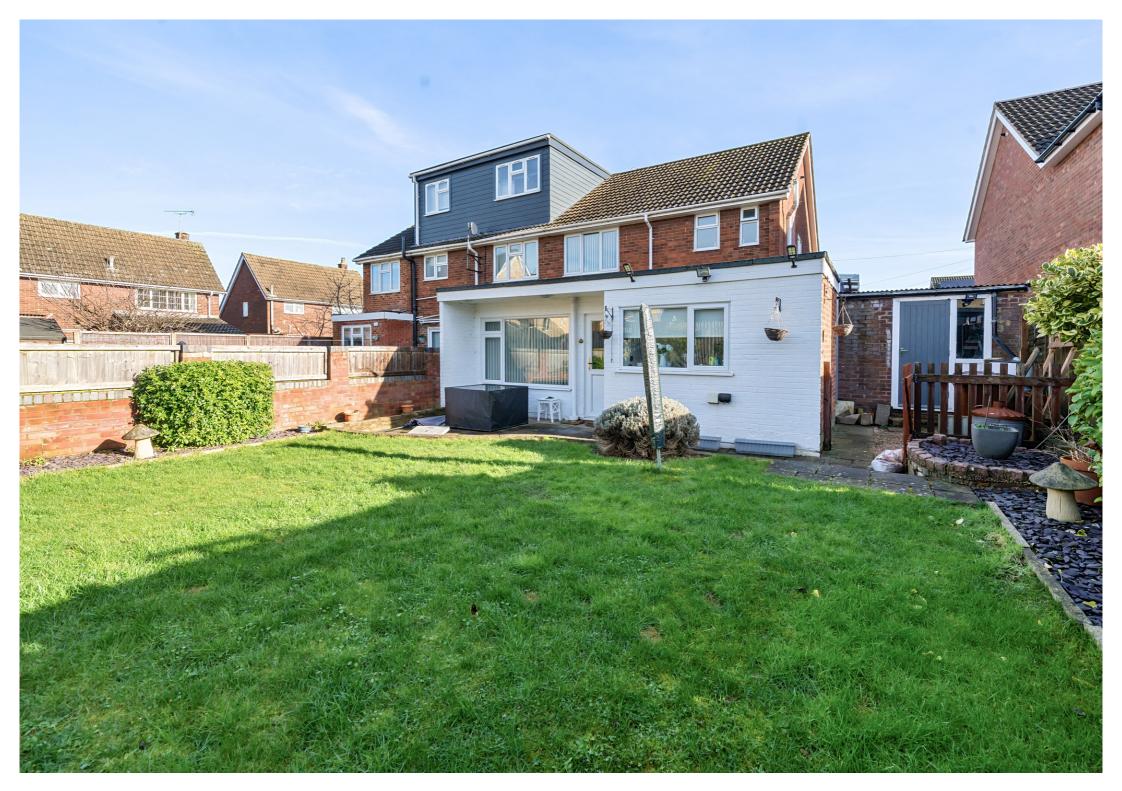

#### Rear Garden

Fully enclosed via fence to all sides, mainly laid to lawn, boarded by shrubs and trees, mainly levelled, patio area, outside lighting and power, access to side of the property and garage.

#### Front

Access to garage and driveway for 1 - 2 vehicles, mainly laid to lawn, boarded by a wall to one side and fence to the other.

## Garage

17' 7" x 8' 5" (5.36m x 2.57m) Up and over door, power and lighting, rear access door to garden.

Fully enclosed walkway connecting the garage to the side of the property, covered by a Perspex roof, doors to the front and back of the property, tap, lighting.