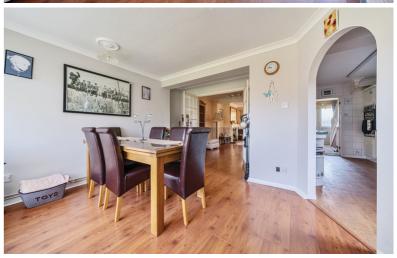

## **Dining Room**

13' 9" x 12' 5" (4.19m x 3.78m)
Large uPVC window and door to rear aspect, access into the utility space, radiator, double sockets, storage cupboard, single glazed double doors into the living room.