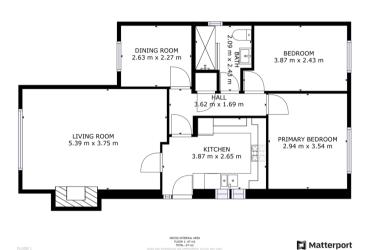

Tel: 01302 247754 Email: info@thepropertyhive.co.uk Web: www.thepropertyhive.co.uk

3 Bedroom(s), Detached Bungalow, Freehold

Bellrope Acre, Armthorpe.









- 3D Virtual Tour Avaiable
- Detached Bungalow In a Popular Location
- Spacious Lounge Diner
- Rear Enclosed Garden With Pond

- No Chain
- · Three Bedrooms
- Modern Bathroom Suite
- Single Garage And Shared Driveway Allowing For Off Road Parking

£175,000

**Reduced** 



Tel: 01302 247754 Email: info@thepropertyhive.co.uk Web: www.thepropertyhive.co.uk

### **Owner's View**

3D Virtual Tour Available- Take a closer, more detailed look around via our 3D Virtual Tour! Don't forget that you can also check availability for viewings online via a visit to our website...

### **Ground Floor**

### Floor Plan



### **Kitchen**





### **Lounge And Dining Room**





First Bedroom





Tel: 01302 247754 Email: info@thepropertyhive.co.uk Web: www.thepropertyhive.co.uk



**Second Bedroom** 



**Third Bedroom** 



**Bathroom** 



**External** 



**Front Aspect** 



**Rear Garden** 





Tel: 01302 247754 Email: info@thepropertyhive.co.uk Web: www.thepropertyhive.co.uk





Water Heating System -Gas combi boiler
Approximate Water Heating Installation Date Boiler Location - In the airing cupboard
Approximate Electrical System Installation Date - on build 1995 approx.
Approximate Electrical System Test Date Fires/Heaters - Gas
Permanent Loft Ladder - No
Loft Insulation - Yes
Loft Boarded out - Partially

Whilst every effort is made to ensure that the information contained in these particulars i