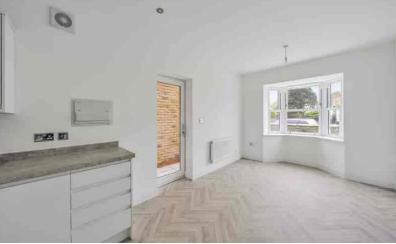

# Kitchen/ Dining Room

19' 3" into bay x 10' 8" max (5.87m x 3.25m) Fully fitted modern kitchen/dining room. A range of white gloss finish wall and base units with ample worksurfaces over. Single stainless steel sink and drainer with mixer tap over. Integrated electric oven. Built in ceramic hob with extractor hood over. Integrated dishwasher. Integrated washing machine. Space for fridge/freezer. TV point. Radiator. Vinyl flooring. Double glazed sash bay window to front and double glazed door to side.