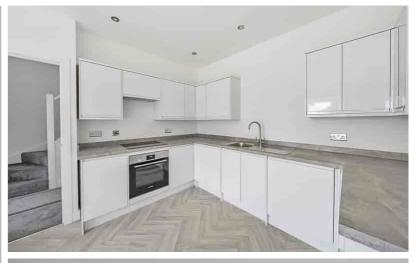

# Kitchen/ Dining Room

19' 3" into bay x 10' 8" max (5.87m x 3.25m) Fully fitted modern kitchen/dining room. A range of white gloss finish wall and base units with ample worksurfaces over. Single stainless steel sink and drainer with mixer tap over. Integrated electric oven. Built in ceramic hob with extractor hood over. Integrated dishwasher. Integrated washing machine. Space for fridge/freezer. TV point. Radiator. Vinyl flooring. Double glazed sash bay window to front and double glazed door to side.