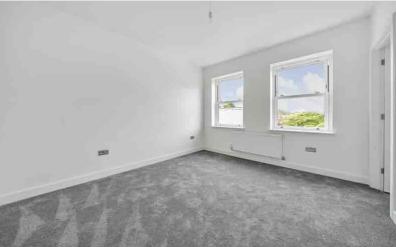

### **Bedroom Two**

14' 5" max x 9' 1" max (4.39m x 2.77m)

Double glazed window to rear. Radiator.

#### **Bedroom Three**

14' 5" x 8' 0" (4.39m x 2.44m) Double glazed window to rear. Radiator.