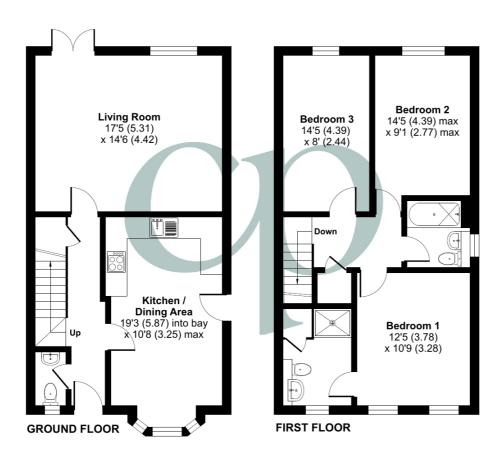

#### **GROUND FLOOR**

### **Entrance Hall**

Composite double glazed front door. Stairs rising to first floor. Large understairs storage cupboard. Radiator.

## Living Room

17' 5" x 14' 6" (5.31m x 4.42m) Large living room with double glazed window to rear. Double glazed french doors to rear garden. TV point. Radiator.

# Kitchen/ Dining Room

19' 3" into bay x 10' 8" max (5.87m x 3.25m) Fully fitted modern kitchen/dining room. A range of white gloss finish wall and base units with ample worksurfaces over. Single stainless steel sink and drainer with mixer tap over. Integrated electric oven. Built in ceramic hob with extractor hood over. Integrated dishwasher. Integrated washing machine. Space for fridge/freezer. TV point. Radiator. Vinyl flooring. Double glazed sash bay window to front and double glazed door to side.

#### Cloakroom

White suite comprising vanity wash hand basin and low level WC. Tiled splashbacks. Extractor fan. Vinyl flooring. Double glazed sash window to front.

#### FIRST FLOOR

# Landing

Large storage cupboard. Loft access. Doors into all rooms.

#### **Bedroom One**

12' 5" x 10' 9" (3.78m x 3.28m) Master bedroom with twin aspect double glazed sash windows to front. TV point. Radiator. Door to En-suite.

### En-suite

A white suite comprising vanity wash hand basin, low level WC and fully tiled shower cubicle. Tiled splashbacks. Airing cupboard. Extractor fan. Vinyl flooring. Radiator. Double glazed sash window to front.

### **Bedroom Two**

14' 5" max x 9' 1" max (4.39m x 2.77m)

Double glazed window to rear. Radiator.

#### **Bedroom Three**

14' 5" x 8' 0" (4.39m x 2.44m) Double glazed window to rear. Radiator.

# Family Bathroom

White bathroom suite comprising vanity wash hand basin, low level WC. Panelled bath with mixer tap and shower attachment over. Extractor fan. Radiator. Part tiled walls. Vinyl flooring. Double glazed window to side.

## Parking

Allocated parking for two cars. Electric vehicle charging point.

Floor plan produced in accordance with RICS Property Measurement Standards incorporating International Property Measurement Standards (IPMS2 Residential). © ntchecom 2024. Produced for Country Properties. REF: 1147028