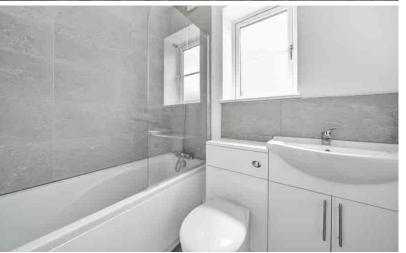

# Family Bathroom

White bathroom suite comprising vanity wash hand basin, low level WC. Panelled bath with mixer tap and shower attachment over. Extractor fan. Radiator. Part tiled walls. Vinyl flooring. Double glazed window to side.