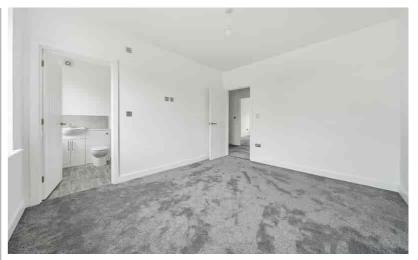

#### **Bedroom One**

12' 5" x 10' 9" (3.78m x 3.28m) Master bedroom with twin aspect double glazed sash windows to front. TV point. Radiator. Door to En-suite.

### En-suite

A white suite comprising vanity wash hand basin, low level WC and fully tiled shower cubicle. Tiled splashbacks. Airing cupboard. Extractor fan. Vinyl flooring. Radiator. Double glazed sash window to front.