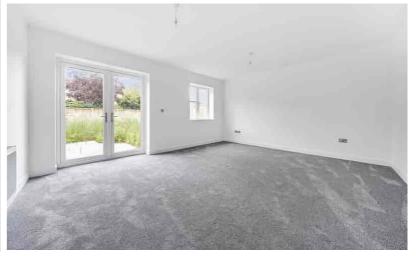

## Living Room

17' 5" x 14' 6" (5.31m x 4.42m) Large living room with double glazed window to rear. Double glazed french doors to rear garden. TV point. Radiator.