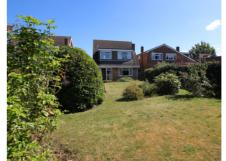

54 Station Road, Langford, Bedfordshire, SG18 9PF

£490,000

NO CHAIN - KEY FOR VIEWING - 4 BEDROOM DETACHED WITH 3 RECEPTION ROOMS Offfering good sized family accommodation with a modern fitted kitchen with a range of built in appliances including a NEFF hob and double oven, NEFF dishwasher & AEG fridge. As well as a separate dining room, lounge overlooking the garden and a useful third reception room which could be used as a study/playroom. Upstairs are four good sized bedrooms all with built in wardrobes and a shower room. Off road parking is provided for 4/5 cars via the driveway and garage which has an electrical rollover door and workshop to the rear, plus a feature of the property is the large, mature and secluded west facing garden.