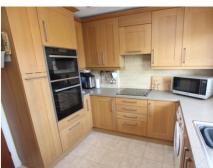

54 Station Road, Langford, Bedfordshire, SG18 9PF

£490,000

NO CHAIN - KEY FOR VIEWING - 4 BEDROOM DETACHED WITH 3 RECEPTION ROOMS Offfering good sized family accommodation with a modern fitted kitchen with a range of built in appliances including a NEFF hob and double oven, NEFF dishwasher & AEG fridge. As well as a separate dining room, lounge overlooking the garden and a useful third reception room which could be used as a study/playroom. Upstairs are four good sized bedrooms all with built in wardrobes and a shower room. Off road parking is provided for 4/5 cars via the driveway and garage which has an electrical rollover door and workshop to the rear, plus a feature of the property is the large, mature and secluded west facing garden.