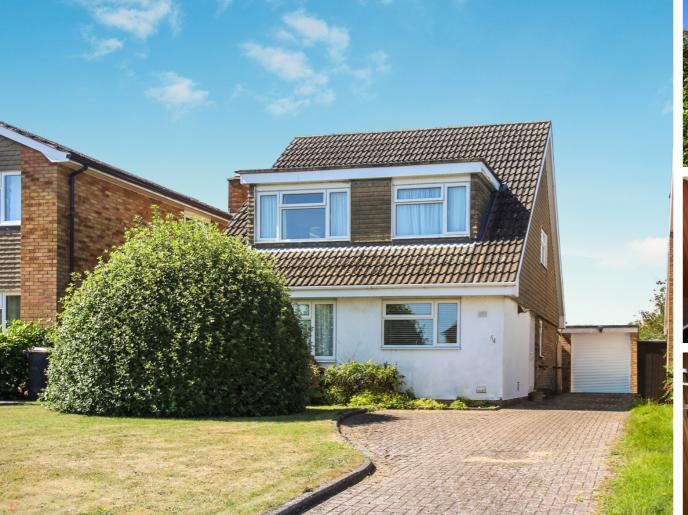

54 Station Road, Langford, Bedfordshire, SG18 9PF

£490,000

NO CHAIN - KEY FOR VIEWING - 4 BEDROOM DETACHED WITH 3 RECEPTION ROOMS Offfering good sized family accommodation with a modern fitted kitchen with a range of built in appliances including a NEFF hob and double oven, NEFF dishwasher & AEG fridge. As well as a separate dining room, lounge overlooking the garden and a useful third reception room which could be used as a study/playroom. Upstairs are four good sized bedrooms all with built in wardrobes and a shower room. Off road parking is provided for 4/5 cars via the driveway and garage which has an electrical rollover door and workshop to the rear, plus a feature of the property is the large, mature and secluded west facing garden.

- NO CHAIN KEY FOR VIEWING
- FOUR BEDROOM DETACHED
- LOUNGE + DINING ROOM +STUDY/FAMILY ROOM
- MODERN FITTED KITCHEN WITH BUILT IN APPLIANCES
- CLOAKROOM + SHOWER ROOM
- LARGE SECLUDED WEST FACING REAR GARDEN
- GARAGE/WORKSHOP WITH ELECTRIC DOOR
- OFF ROAD PARKING FOR 4/5 CARS
- EASY ACCESS TO A1 & LOCAL TRAIN STATIONS