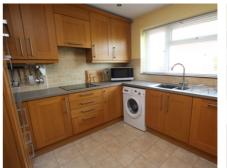

54 Station Road, Langford, Bedfordshire, SG18 9PF

£490,000

NO CHAIN - KEY FOR VIEWING - 4 BEDROOM DETACHED WITH 3 RECEPTION ROOMS Offfering good sized family accommodation with a modern fitted kitchen with a range of built in appliances including a NEFF hob and double oven, NEFF dishwasher & AEG fridge. As well as a separate dining room, lounge overlooking the garden and a useful third reception room which could be used as a study/playroom. Upstairs are four good sized bedrooms all with built in wardrobes and a shower room. Off road parking is provided for 4/5 cars via the driveway and garage which has an electrical rollover door and workshop to the rear, plus a feature of the property is the large, mature and secluded west facing garden.