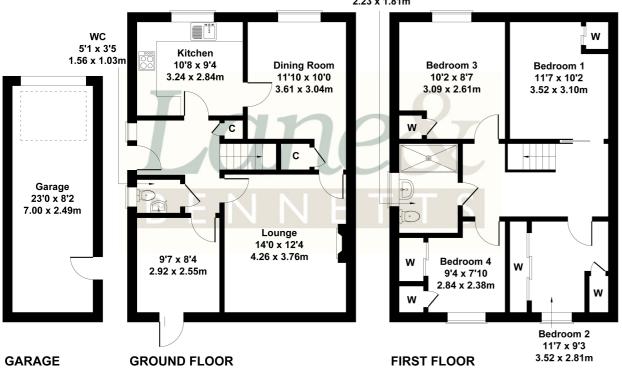

## 54 Station Road Langford Beds SG18 9PF

Approximate Gross Internal Area 1432 sq ft - 133 sq m

> Shower Room 7'4 x 5'11 2.23 x 1.81m

Not to Scale. Produced by The Plan Portal 2024 For Illustrative Purposes Only.