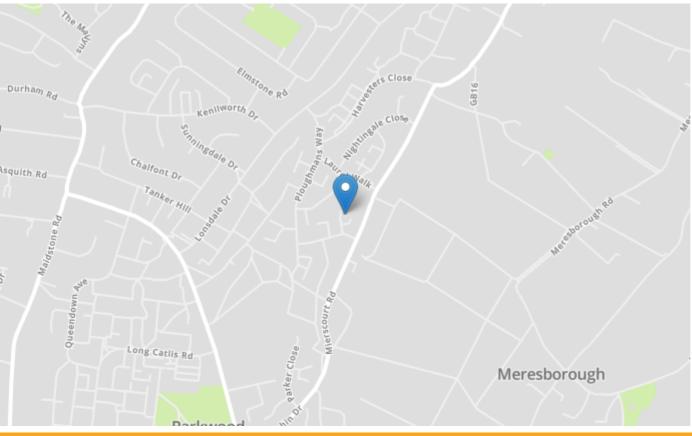

#### **Local Area**

Rainham in the Medway towns is located descending towards the banks of the river Medway, approximately 39 miles from London. The ancient Watling Street main road (A2) runs through the town with the M2 motorway on the southern edge with good links to the M25/M20. There are a good number of shops and facilities within the town, a mainline station and a selection of local schools including Rainham Mark Grammar School.

## **Property Location**

Glistening Glade, Rainham, Gillingham, Kent, ME8 8LF

|                            |                |       |   | Current | Potential |
|----------------------------|----------------|-------|---|---------|-----------|
| Very energy efficient - I  | ower running   | costs |   |         |           |
| (92+) <b>A</b>             |                |       |   |         |           |
| (81-91) <b>B</b>           |                |       |   |         | 89        |
| (69-80)                    | C              |       |   | 76      |           |
| (55-68)                    | D              |       |   |         |           |
| (39-54)                    |                |       |   |         |           |
| (21-38)                    |                | F     |   |         |           |
| (1-20)                     |                |       | G |         |           |
| Not energy efficient - hig | her running co | sts   |   |         |           |