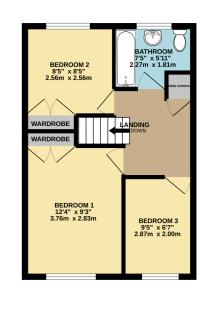

# **Description**

\*\*Guide Price £280,000.00-£300,000.00\*\* This charming three bedroom mock Georgian mid-terrace house, is located in popular Glistening Glade, could be perfect for families, investors and first-time buyers! The property offers a comfortable and functional living space, and benefits from a front garden and a delightful rear garden. Internally the inviting lounge area is perfect for relaxation and entertaining, offering ample space for furniture and decor. The open-plan kitchen/dining area is ideal for family meals and social gatherings. The kitchen is well-equipped and has double doors leading out to the raised deck providing access to the garden, creating a seamless indoor-outdoor living experience. On the first floor, a well-appointed bathroom with electric shower over the bath, providing comfort and convenience for the entire household. Two spacious and bright double bedrooms with space for additional furniture and a single bedroom which is perfect for children, guests, or use as a home office. With fantastic transport links, schools and access to local amenities, it is sure to appeal to a wide range of buyers. Don't miss the chance to make this property your new home and call the Sales Team at Greyfox Rainham to book your viewing today!

#### **Key Features**

- · Three Bedrooms
- Popular Rainham Location, Close to Shops, Schools & Amenities
- · Terraced Family Home
- Kitchen/Diner
- Spacious Lounge
- · Excellent Transport Links
- Sunny Rear Garden measuring approx 30 x 16ft
- · Upstairs Bathroom

GROUND FLOOR 1ST FLOOR

of doors, windows, rooms and any other items are approximate and no responsibility is taken for any error omission or mis-statement. This plan is for illustrative purposes only and should be used as such by any rospective purchaser. The services, systems and appliances shown have not been tested and no guarante as to their operability or efficiency can be given. Made with Merboyk 60022