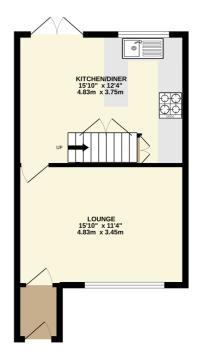

# **Description**

\*\*Guide Price £280,000.00-£300,000.00\*\* This charming three bedroom mock Georgian mid-terrace house, is located in popular Glistening Glade, could be perfect for families, investors and first-time buyers! The property offers a comfortable and functional living space, and benefits from a front garden and a delightful rear garden. Internally the inviting lounge area is perfect for relaxation and entertaining, offering ample space for furniture and decor. The open-plan kitchen/dining area is ideal for family meals and social gatherings. The kitchen is well-equipped and has double doors leading out to the raised deck providing access to the garden, creating a seamless indoor-outdoor living experience. On the first floor, a well-appointed bathroom with electric shower over the bath, providing comfort and convenience for the entire household. Two spacious and bright double bedrooms with space for additional furniture and a single bedroom which is perfect for children, guests, or use as a home office. With fantastic transport links, schools and access to local amenities, it is sure to appeal to a wide range of buyers. Don't miss the chance to make this property your new home and call the Sales Team at Greyfox Rainham to book your viewing today!

#### **Key Features**

- · Three Bedrooms
- Popular Rainham Location, Close to Shops, Schools & Amenities
- · Terraced Family Home
- Kitchen/Diner
- Spacious Lounge
- · Excellent Transport Links
- Sunny Rear Garden measuring approx 30 x 16ft
- · Upstairs Bathroom

GROUND FLOOR 1ST FLOOR

of doors, windows, rooms and any other items are approximate and no responsibility is taken for any error omission or mis-statement. This plan is for illustrative purposes only and should be used as such by any rospective purchaser. The services, systems and appliances shown have not been tested and no guarante as to their operability or efficiency can be given. Made with Merboyk 60022