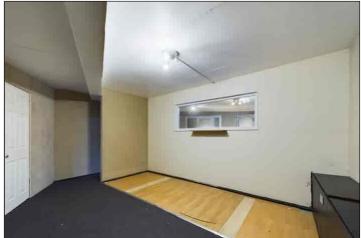

# Pedestrian Access & Storage Area

 $6.43 \text{ m} \times 3.58 \text{ m}$  max narrowing to  $3 \text{ m} (21' 1" \times 11' 9">9'10)$  Steel pedestrian door with internal steel security gate. Window to front with internal security bars. Strip lighting. Concrete flooring. Electric meter and water stop-cock. Stairs leading to first floor mezzanine level. Open to further storage area and kitchenette. Door to W.C.

### Storage Area & Kitchenette

 $7.23 \text{ m} \times 4.01 \text{ m} (23' 9'' \times 13' 2'')$  Window to side with internal security bars. Concrete flooring. Kitchenette area with range of fitted cupboards and stainless steel sink inset to work surface area. Open to: