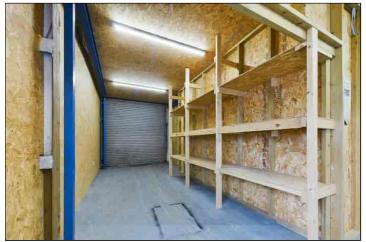

# **Delivery Access Bay & Storage Area**

6.41m x 2.80m widening to 3.23m (21' 0" x 9' 2" < 10'7") Steel roller shutter door approx. 3m high x 2.8m wide (9'10" x 9'2") leading to delivery bay with fitted shelving. Concrete flooring and strip lighting.