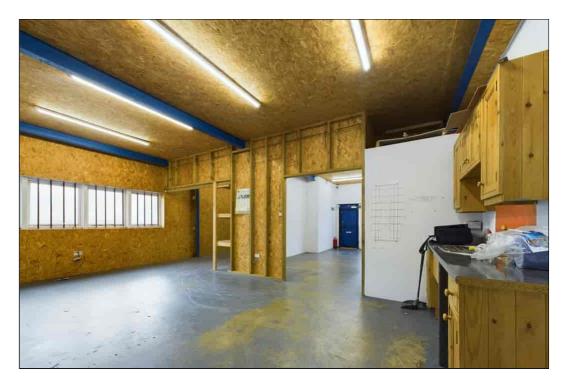

### Storage Area & Kitchenette

 $7.23 \text{ m} \times 4.01 \text{ m} (23' 9'' \times 13' 2'')$  Window to side with internal security bars. Concrete flooring. Kitchenette area with range of fitted cupboards and stainless steel sink inset to work surface area. Open to:

# **Delivery Access Bay & Storage Area**

6.41m x 2.80m widening to 3.23m (21' 0" x 9' 2" < 10'7") Steel roller shutter door approx. 3m high x 2.8m wide (9'10" x 9'2") leading to delivery bay with fitted shelving. Concrete flooring and strip lighting.