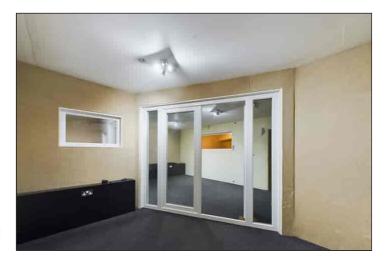

# **Delivery Access Bay & Storage Area**

6.41m x 2.80m widening to 3.23m (21' 0" x 9' 2" < 10'7") Steel roller shutter door approx. 3m high x 2.8m wide (9'10" x 9'2") leading to delivery bay with fitted shelving. Concrete flooring and strip lighting.