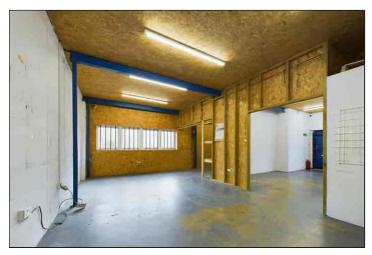

## Entrance

Access to the unit is via steel roller shutter and steel pedestrian access doors.

# Pedestrian Access & Storage Area

 $6.43 \text{ m} \times 3.58 \text{ m}$  max narrowing to  $3 \text{ m} (21' 1" \times 11' 9">9'10)$  Steel pedestrian door with internal steel security gate. Window to front with internal security bars. Strip lighting. Concrete flooring. Electric meter and water stop-cock. Stairs leading to first floor mezzanine level. Open to further storage area and kitchenette. Door to W.C.