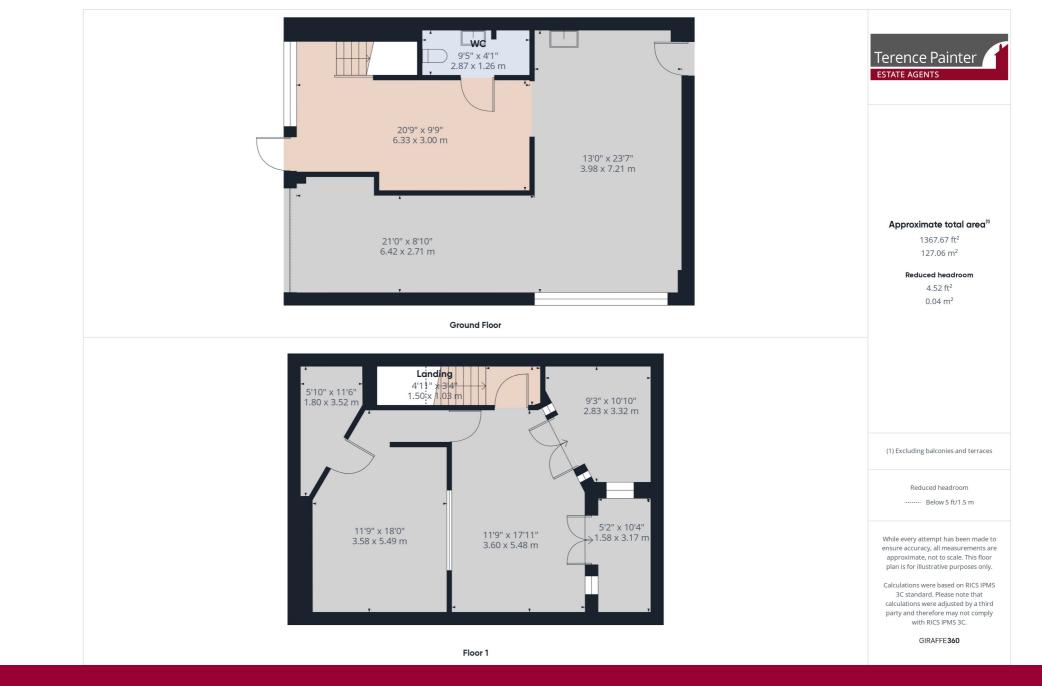

### **Ground Floor**

# Pedestrian Access & Storage Area

 $6.43 \text{ m} \times 3.58 \text{ m}$  max narrowing to  $3 \text{ m} (21' 1" \times 11' 9">9'10)$  Steel pedestrian door with internal steel security gate. Window to front with internal security bars. Strip lighting. Concrete flooring. Electric meter and water stop-cock. Stairs leading to first floor mezzanine level. Open to further storage area and kitchenette. Door to W.C.

# W.C.

Fitted with low level W.C. and wash hand basin. Concrete flooring.

### Storage Area & Kitchenette

 $7.23 \text{ m} \times 4.01 \text{ m} (23' 9'' \times 13' 2'')$  Window to side with internal security bars. Concrete flooring. Kitchenette area with range of fitted cupboards and stainless steel sink inset to work surface area. Open to:

# **Delivery Access Bay & Storage Area**

6.41m x 2.80m widening to 3.23m (21' 0" x 9' 2" < 10'7") Steel roller shutter door approx. 3m high x 2.8m wide (9'10" x 9'2") leading to delivery bay with fitted shelving. Concrete flooring and strip lighting.

## First Floor

### Landing

# **Central Office/Show Room**

 $5.47m \times 3.59m \max (17' 11'' \times 11' 9'' \max)$  Carpet flooring. With ceiling lights and access to three further offices/rooms.

# Office & Store Room

Overall measurement of  $5.46m \times 3.58m (17' 11'' \times 11' 9'')$ . Carpet and laminate flooring. Window overlooking central office.

# Office

 $3.30m \times 2.81m$  narrowing to  $1.62m (10' 10'' \times 9' 3'' > 5'4'')$  Carpet flooring. Ceiling lights. Glazed doors overlooking central office.

# **Office/Store Room**

 $3.15 \text{m} \times 1.57 \text{m} (10' 4" \times 5' 2")$  Carpet flooring. Ceiling lights. Glazed doors overlooking central office.