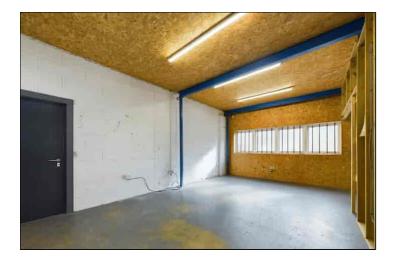

# Pedestrian Access & Storage Area

 $6.43 \text{ m} \times 3.58 \text{ m}$  max narrowing to  $3 \text{ m} (21' 1" \times 11' 9">9'10)$  Steel pedestrian door with internal steel security gate. Window to front with internal security bars. Strip lighting. Concrete flooring. Electric meter and water stop-cock. Stairs leading to first floor mezzanine level. Open to further storage area and kitchenette. Door to W.C.

# **Delivery Access Bay & Storage Area**

6.41m x 2.80m widening to 3.23m (21' 0" x 9' 2" < 10'7") Steel roller shutter door approx. 3m high x 2.8m wide (9'10" x 9'2") leading to delivery bay with fitted shelving. Concrete flooring and strip lighting.