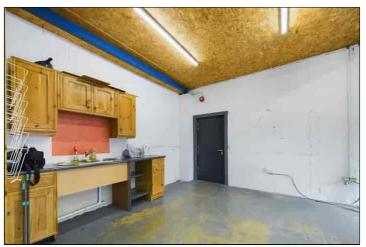

### Storage Area & Kitchenette

 $7.23 \text{ m} \times 4.01 \text{ m} (23' 9'' \times 13' 2'')$  Window to side with internal security bars. Concrete flooring. Kitchenette area with range of fitted cupboards and stainless steel sink inset to work surface area. Open to: