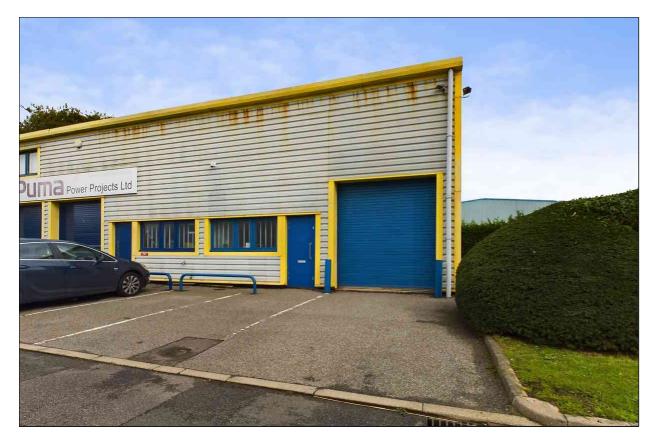

- Light Industrial & Office Unit To Let
- Ground Floor Storage of Approx. 72m2 (774sqft)
- First Floor Offices/Show Room & Storage of Approx. 55m2 (593sqft)
- Located on Private Business Park
- Parking for up to Three Vehicles
- Roller Shutter Delivery & Personal Door Access
- Kitchenette & W.C.
- New FRI Commercial Lease
- £10,800 per Annum Rental

# The Unit

Steel-framed light industrial commercial unit currently arranged as storage on the ground floor and offices/show rooms on the first floor mezzanine level.

## Entrance

Access to the unit is via steel roller shutter and steel pedestrian access doors.

# Parking

There is private parking and delivery access at the front of the building for up to three vehicles.