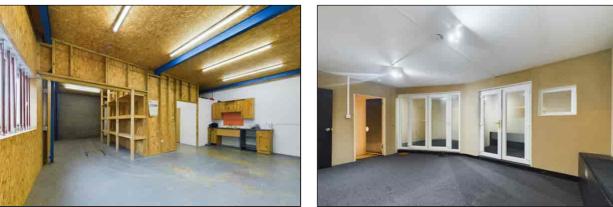

# Pedestrian Access & Storage Area

 $6.43 \text{ m} \times 3.58 \text{ m}$  max narrowing to  $3 \text{ m} (21' 1" \times 11' 9">9'10)$  Steel pedestrian door with internal steel security gate. Window to front with internal security bars. Strip lighting. Concrete flooring. Electric meter and water stop-cock. Stairs leading to first floor mezzanine level. Open to further storage area and kitchenette. Door to W.C.

# **Delivery Access Bay & Storage Area**

6.41m x 2.80m widening to 3.23m (21' 0" x 9' 2" < 10'7") Steel roller shutter door approx. 3m high x 2.8m wide (9'10" x 9'2") leading to delivery bay with fitted shelving. Concrete flooring and strip lighting.

# **Central Office/Show Room**

 $5.47m \times 3.59m \max (17' 11'' \times 11' 9'' \max)$  Carpet flooring. With ceiling lights and access to three further offices/rooms.

# Office & Store Room

Overall measurement of  $5.46m \times 3.58m (17' 11'' \times 11' 9'')$ . Carpet and laminate flooring. Window overlooking central office.